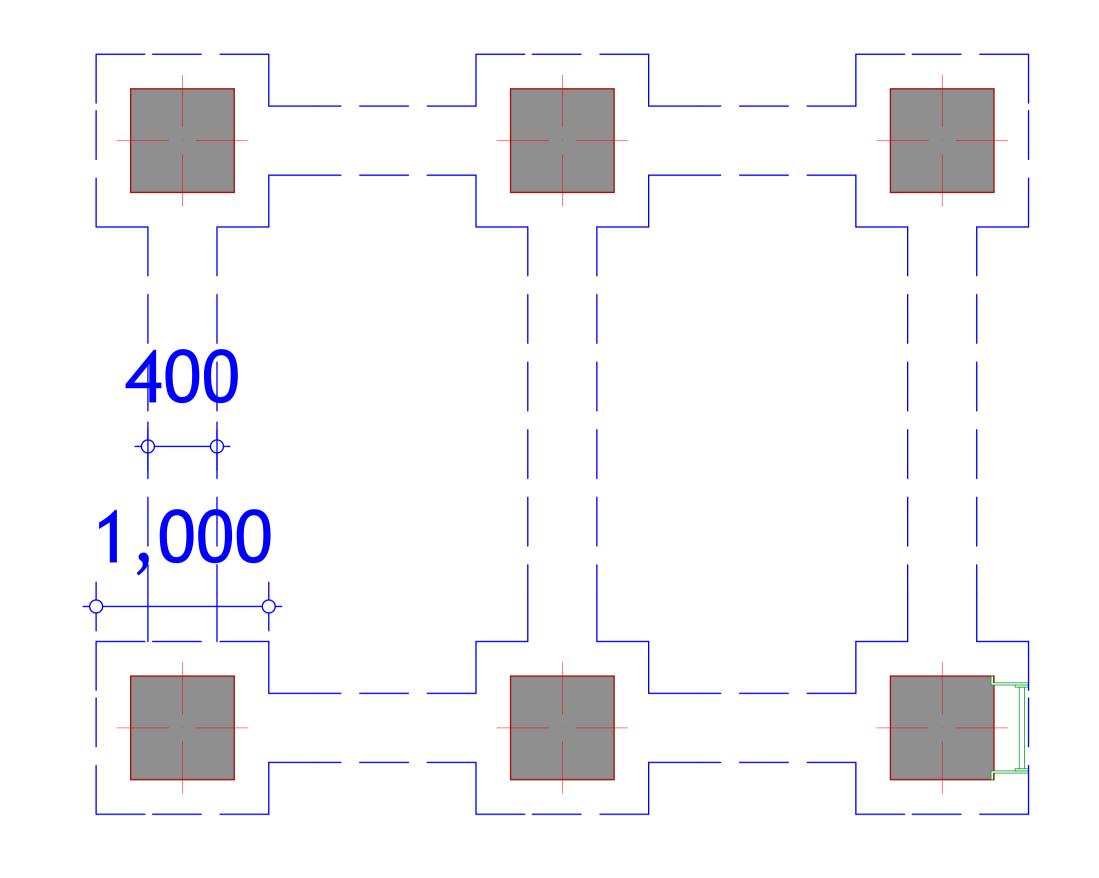

## SECTION E-E (Column)

**SCALE 1:25** 

PROPOSED SHALLOW WELL
REHABILITATION
-BULLA GADUUD DISTRICT-

SHEET TITLE:

STRUCT. DETAIL (Foundation)

| SCALE        |               | DRAWING TITLE: |
|--------------|---------------|----------------|
| DATE         | JANUARY. 2018 |                |
|              |               | DRAWING No:    |
| DESIGNED BY: | J. NANDWA     |                |
| DRAWN BY:    | J. NANDWA     | PROJECT Nº:    |
| REVIEWED BY: |               |                |
| APPROVED BY: |               |                |