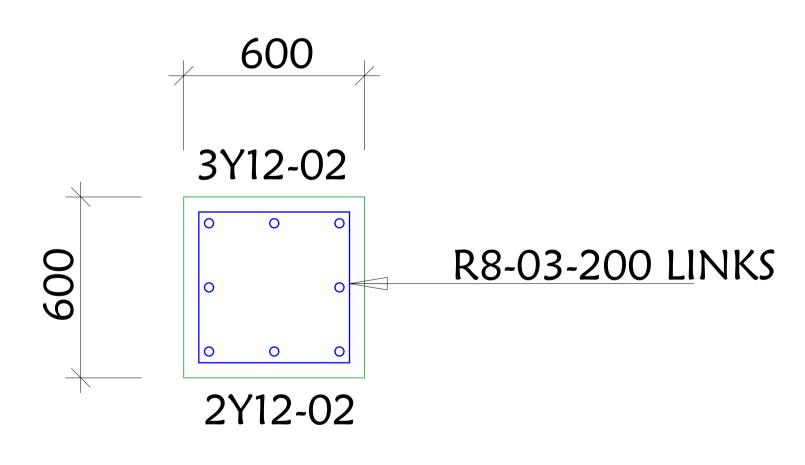

## SECTION E-E (Column)

**SCALE 1:25** 

PROPOSED SHALLOW WELL
REHABILITATION
-BULLA GADUUD DISTRICT-

SHEET TITLE:

STRUCT. DETAIL (Foundation)

| SCALE        |               | DRAWING TITLE: |
|--------------|---------------|----------------|
| DATE         | JANUARY. 2018 |                |
|              |               | DRAWING No:    |
| DESIGNED BY: | J. NANDWA     |                |
| DRAWN BY:    | J. NANDWA     | PROJECT Nº:    |
| REVIEWED BY: |               |                |
| APPROVED BY: |               |                |