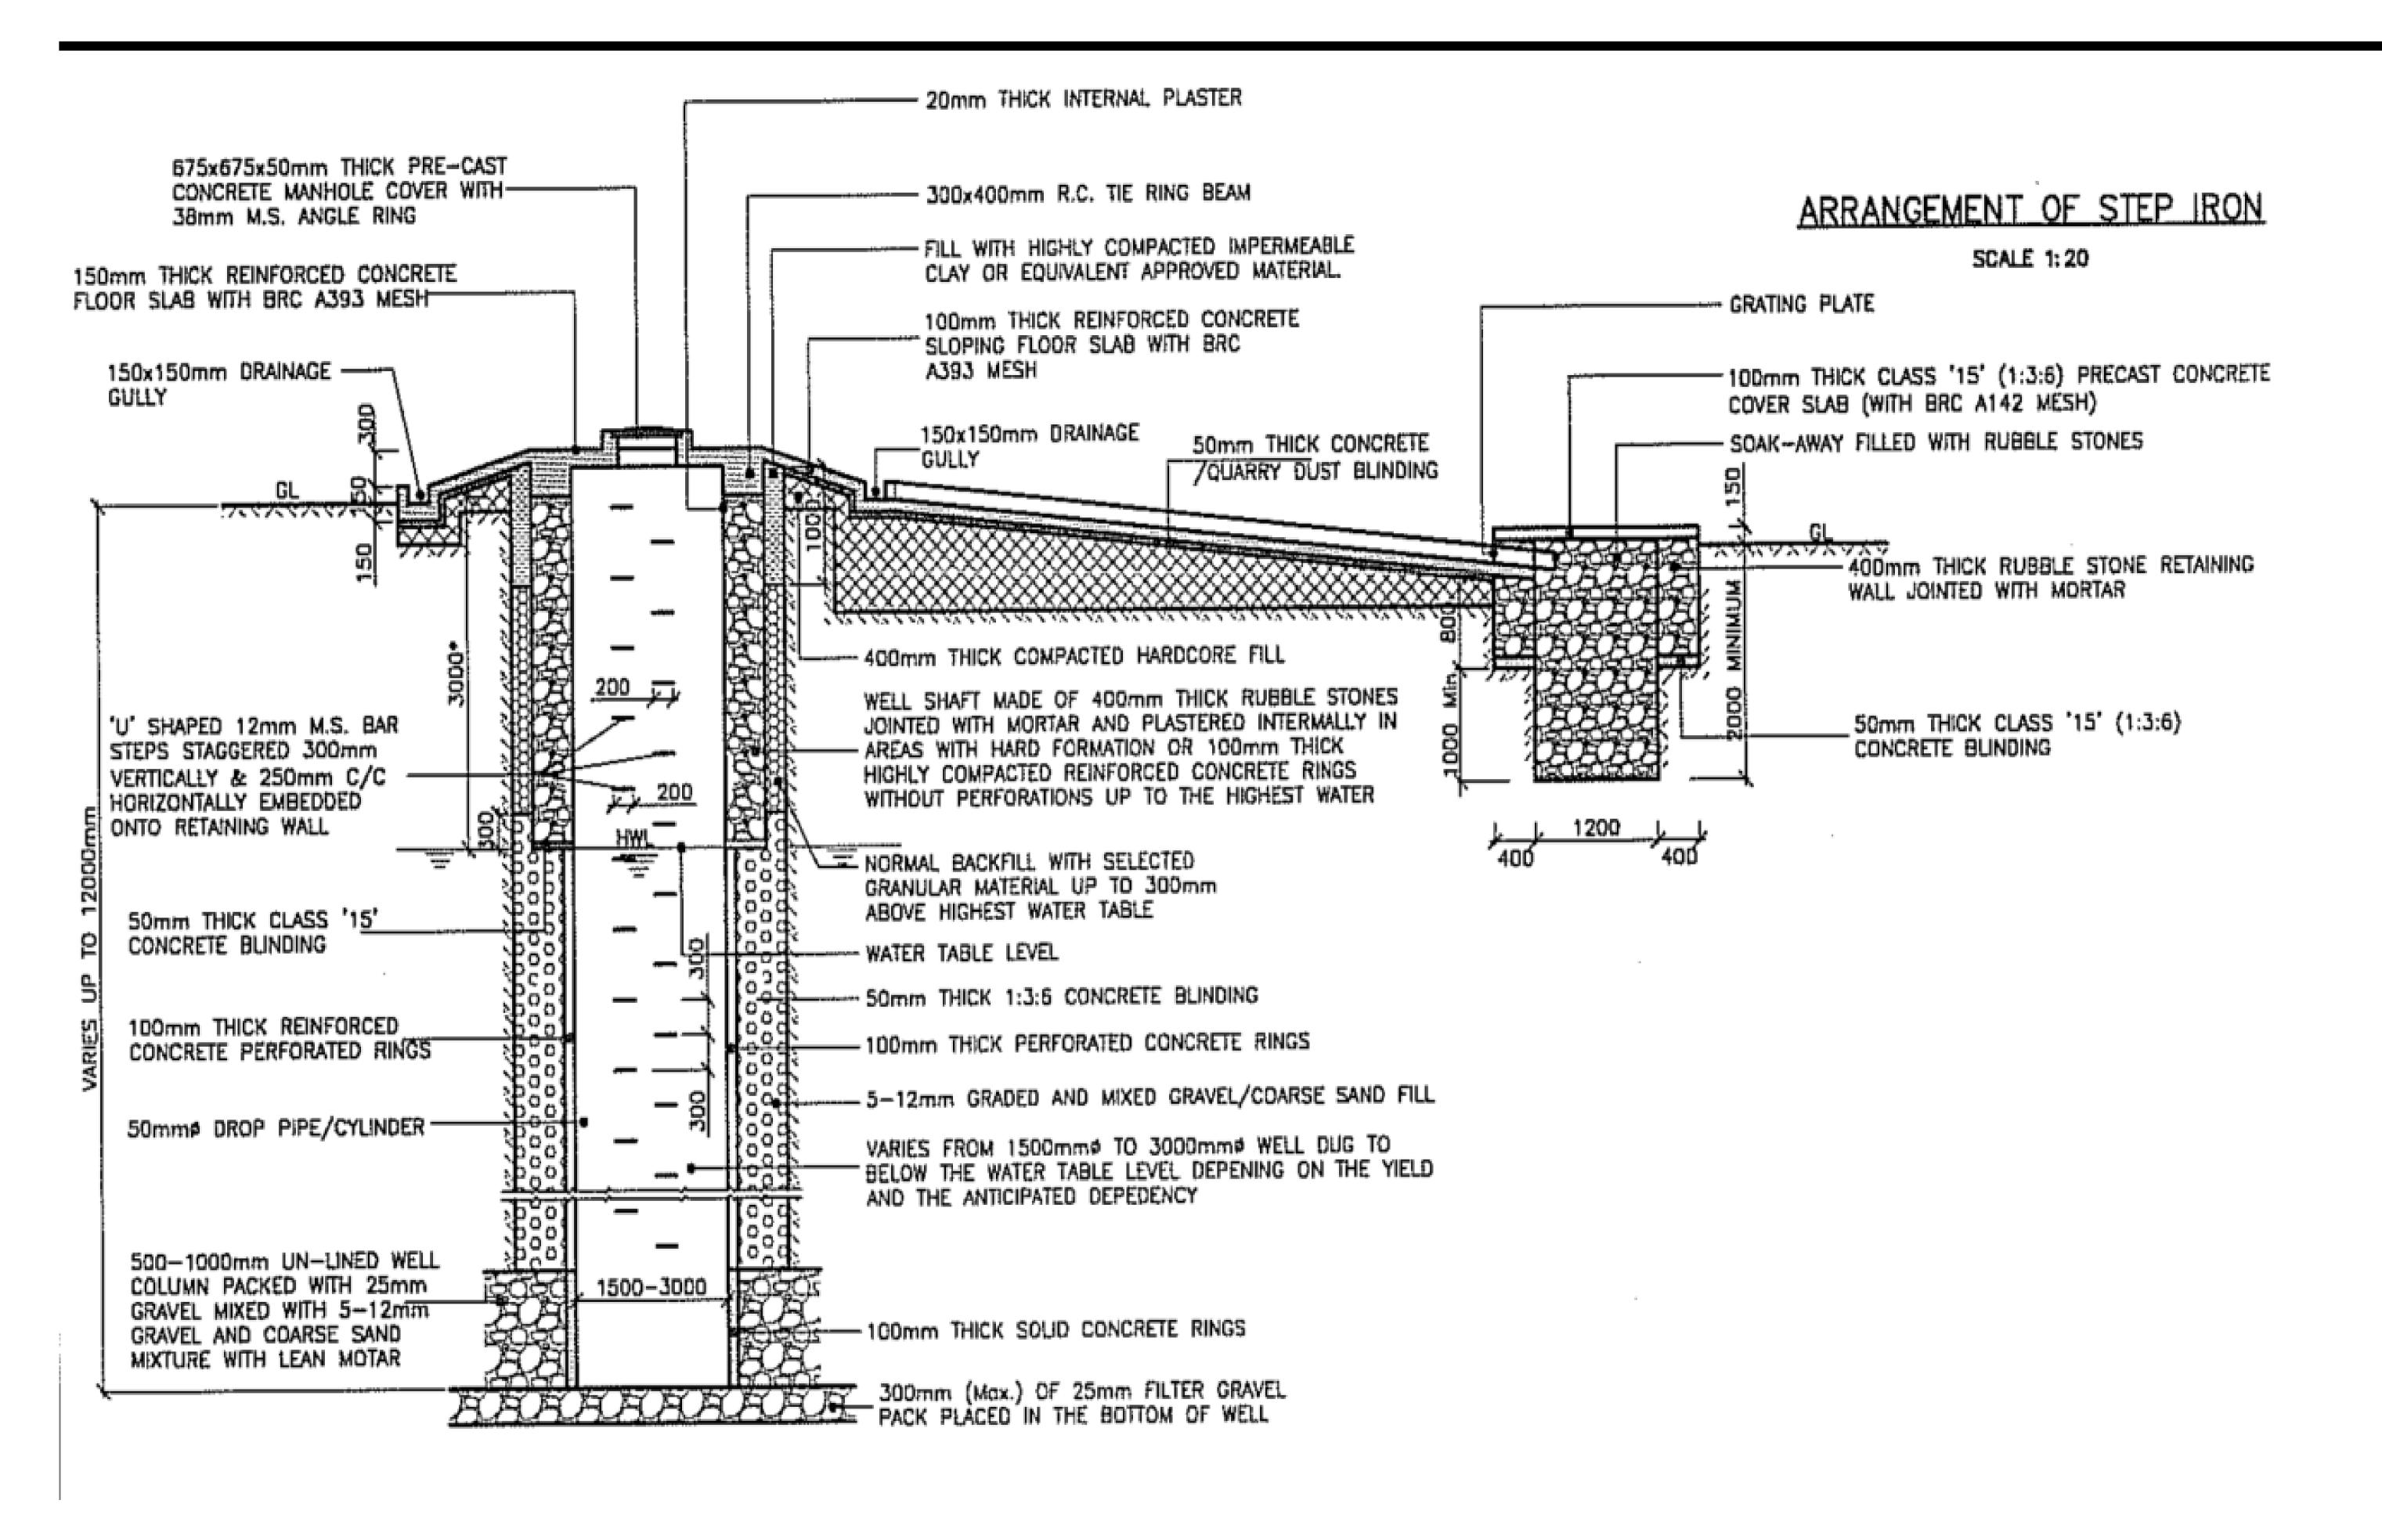

SHALLOW WELL

SHEET Nº:

05/22

A3

**SHEET TITLE:** 

| SCALE        |               | DRAWING TITLE:            |
|--------------|---------------|---------------------------|
| DATE         | JANUARY. 2018 | WELL DETAILS  DRAWING Nº: |
| DESIGNED BY: | J. NANDWA     |                           |
| DRAWN BY:    | J. NANDWA     | PROJECT Nº:               |
| REVIEWED BY: |               |                           |
| APPROVED BY: |               |                           |

SHALLOW WELL

SHEET Nº:

06/22