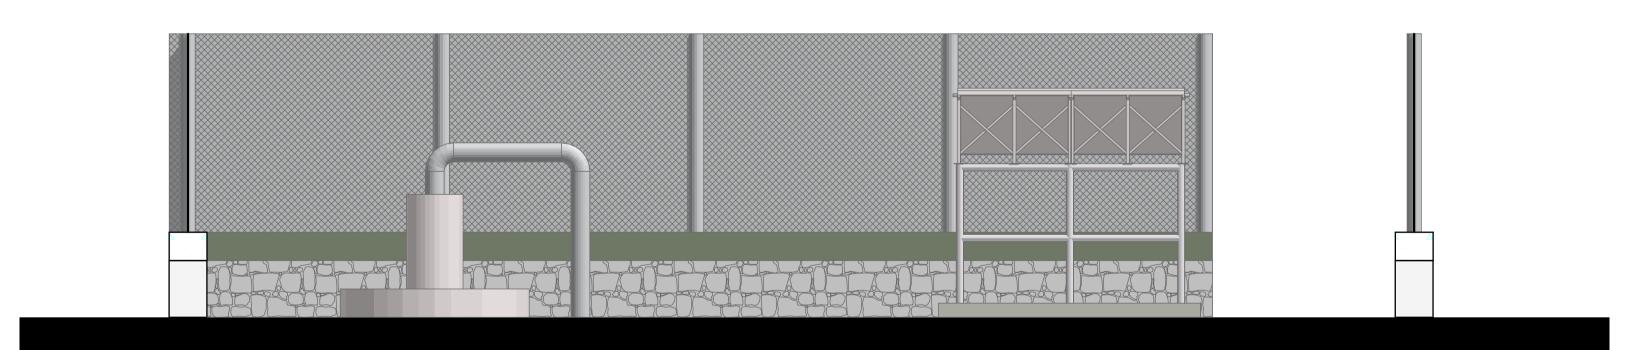

WATER KIOSK

SHEET Nº:

17/22

| PROJECT. | PROPOSED SHALLOW WELL   |
|----------|-------------------------|
|          | REHABILITATION          |
|          | -BULLA GADUUD DISTRICT- |

**SHEET TITLE:** 

|              |               | DDAWING TITLE  |  |
|--------------|---------------|----------------|--|
| SCALE        |               | DRAWING TITLE: |  |
| DATE         | JANUARY. 2018 | DETAILS        |  |
|              |               | DRAWING No:    |  |
| DESIGNED BY: | J. NANDWA     |                |  |
| DRAWN BY:    | J. NANDWA     | PROJECT Nº:    |  |
| REVIEWED BY: |               |                |  |
| APPROVED BY: |               |                |  |