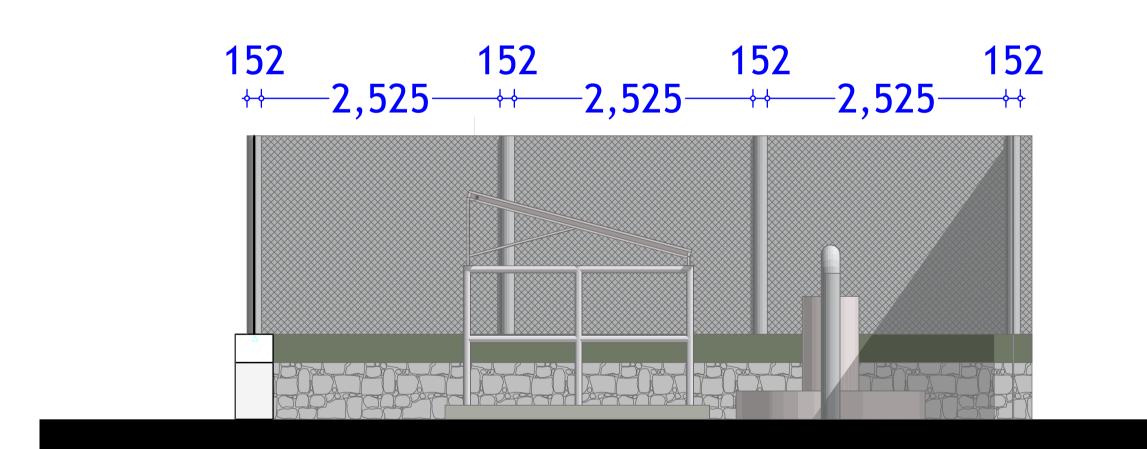

SOLAR

18/22

**SHEET TITLE:** 

| SCALE        |               | DRAWING TITLE: |
|--------------|---------------|----------------|
| DATE         | JANUARY. 2018 | 3D MODELS      |
|              |               | DRAWING Nº:    |
| DESIGNED BY: | J. NANDWA     |                |
| DRAWN BY:    | J. NANDWA     | PROJECT Nº:    |
| REVIEWED BY: |               |                |
| APPROVED BY: |               |                |