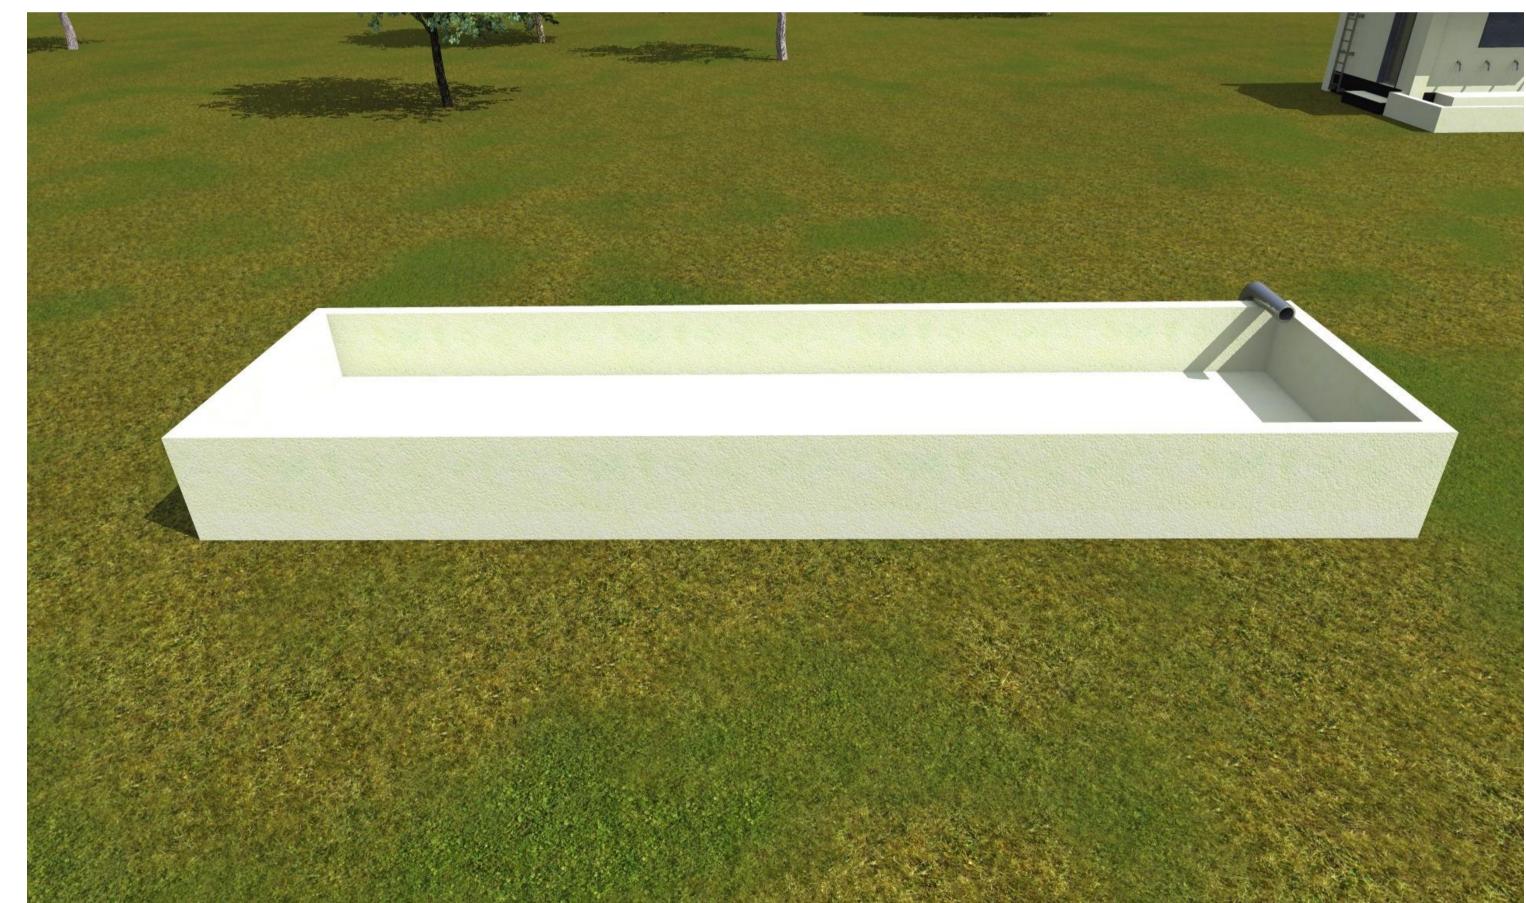

N BY:    | J. NANDWA     | PROJECT Nº:    |
| REVIEWED BY: |               |                |
| APPROVED BY: |               |                |

SOLAR

19/22









| PROJECT. | PROPOSED SHALLOW WELL   |  |
|----------|-------------------------|--|
|          | REHABILITATION          |  |
|          | -BULLA GADUUD DISTRICT- |  |

**SHEET TITLE:** 

| SCALE        |               | DRAWING TITLE:     |
|--------------|---------------|--------------------|
| DATE         | JANUARY. 2018 | FLOOR LAYOUT       |
|              |               | <u>DRAWING Nº:</u> |
| DESIGNED BY: | J. NANDWA     |                    |
| DRAWN BY:    | J. NANDWA     | PROJECT Nº:        |
| REVIEWED BY: |               |                    |
| APPROVED BY: |               |                    |

















**SHEET TITLE:** 

| SCALE        |               | <b>DRAWING TITLE:</b> |
|--------------|---------------|-----------------------|
| DATE         | JANUARY. 2018 | 3D Scenes             |
|              |               | DRAWING Nº:           |
| DESIGNED BY: | J. NANDWA     |                       |
| DRAWN BY:    | J. NANDWA     | PROJECT Nº:           |
| REVIEWED BY: |               |                       |
| APPROVED BY: |               |                       |

WATER TROUGH

SHEET Nº:

22/22