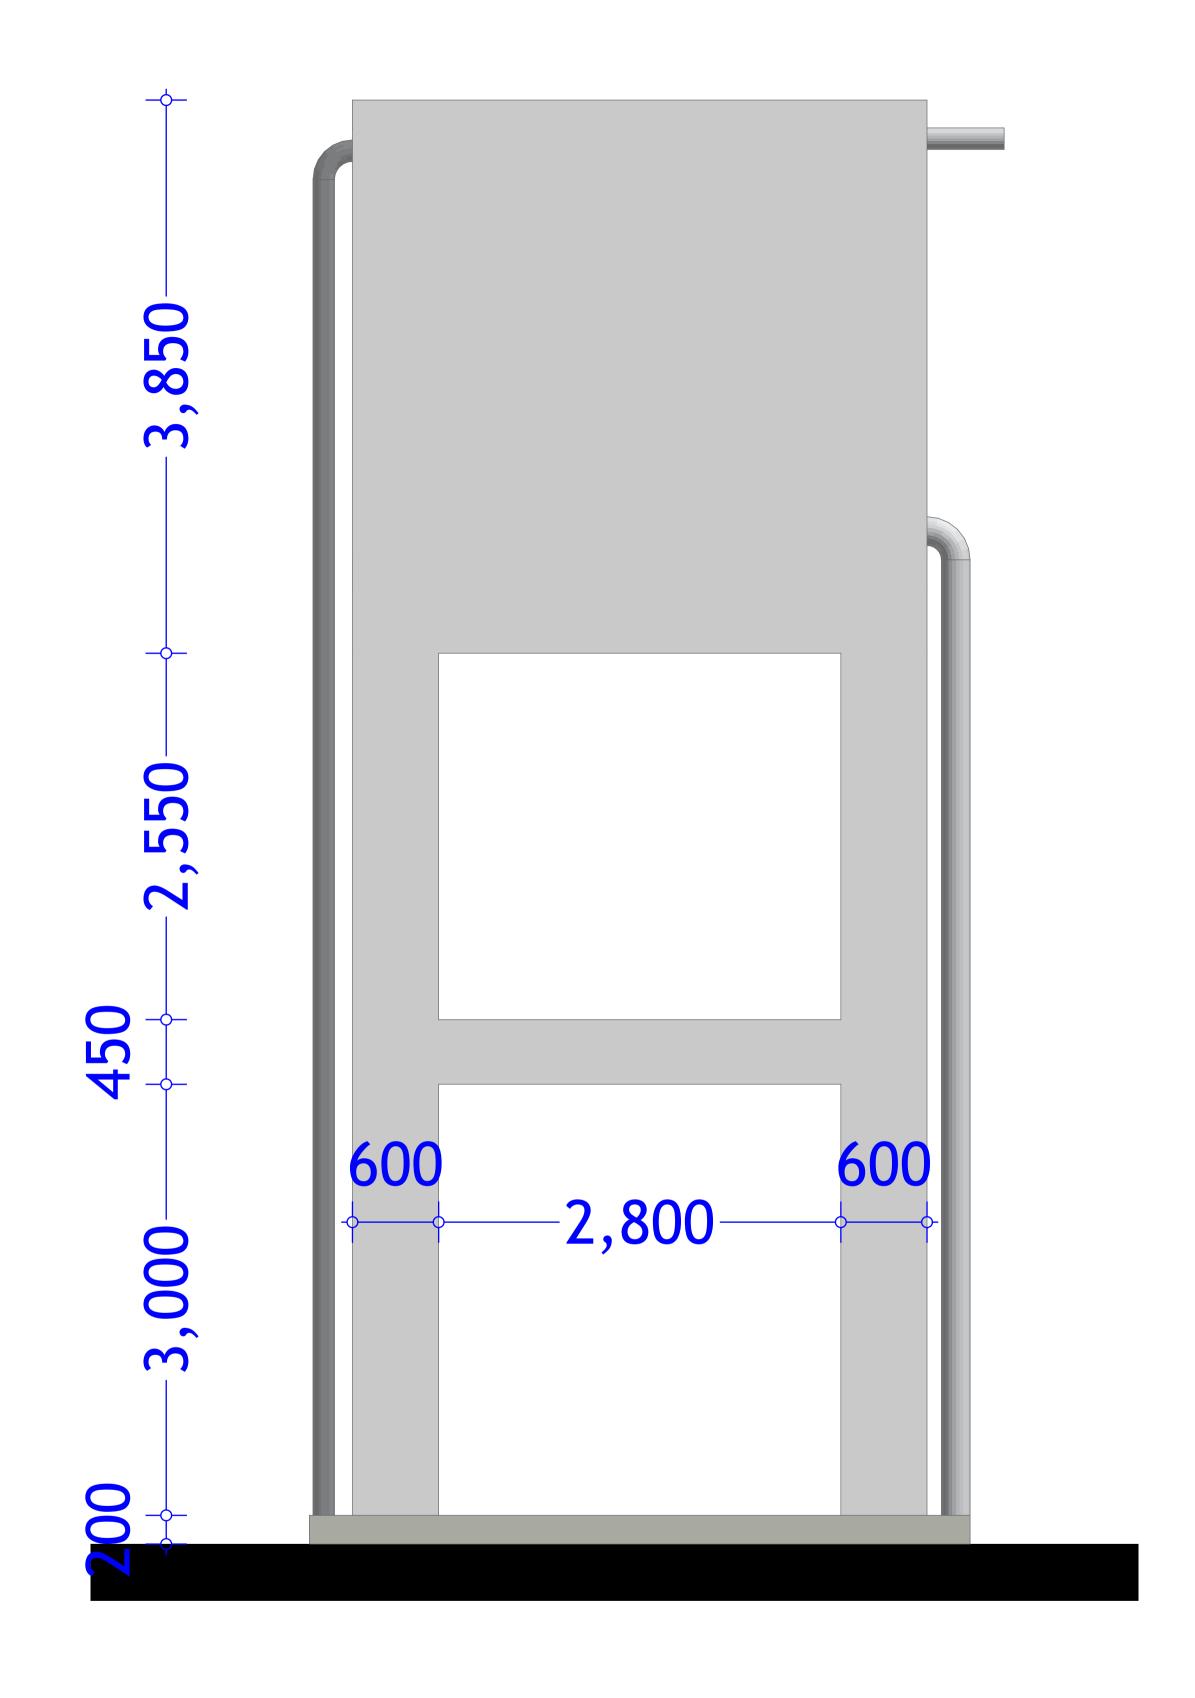

South Elevation

North Elevation

SHEET TITLE:

ELEVATIONS\_1

| SCALE        |               | DRAWING TITLE: |
|--------------|---------------|----------------|
| DATE         | JANUARY. 2018 |                |
|              |               | DRAWING Nº:    |
| DESIGNED BY: | J. NANDWA     |                |
| DRAWN BY:    | J. NANDWA     | PROJECT Nº:    |
| REVIEWED BY: |               |                |
| ADDROVED BY: |               |                |

WATER TANK

SHEET  $N^{0}$ : 09/22

West Elevation

East Elevation

SHEET TITLE:
ELEVATIONS\_2

| SCALE        |               | DRAWING TITLE: |
|--------------|---------------|----------------|
| DATE         | JANUARY. 2018 |                |
|              |               | DRAWING No:    |
| DESIGNED BY: | J. NANDWA     |                |
| DRAWN BY:    | J. NANDWA     | PROJECT Nº:    |
| REVIEWED BY: |               |                |
| APPROVED BY: |               |                |