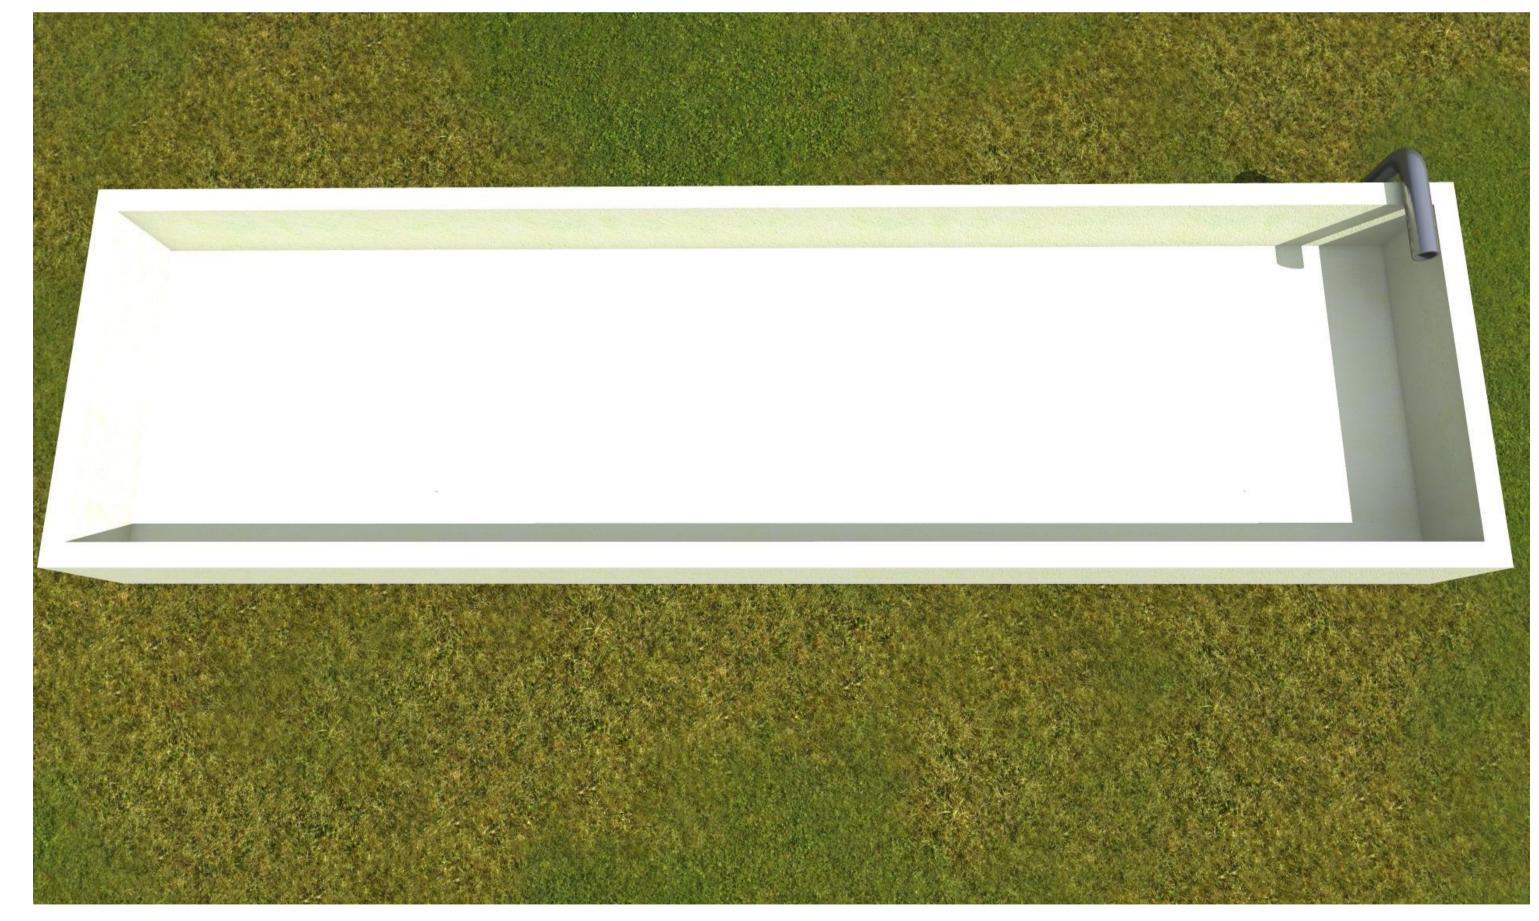

WATER TANK

SHEET  $N^{O}$ : 13/22

SHEET TITLE:
FLOOR LAYOUT

| SCALE        |               | <b>DRAWING TITLE:</b> |
|--------------|---------------|-----------------------|
| DATE         | JANUARY. 2018 |                       |
|              |               | DRAWING No:           |
| DESIGNED BY: | J. NANDWA     |                       |
| DRAWN BY:    | J. NANDWA     | PROJECT Nº:           |
| REVIEWED BY: |               |                       |
| APPROVED BY: |               |                       |

WATER KIOSK

**SHEET TITLE:** 

| SCALE        |               | DRAWING TITLE: |
|--------------|---------------|----------------|
| DATE         | JANUARY. 2018 |                |
|              |               | DRAWING Nº:    |
| DESIGNED BY: | J. NANDWA     |                |
| DRAWN BY:    | J. NANDWA     | PROJECT Nº:    |
| REVIEWED BY: |               |                |
| APPROVED BY: |               |                |