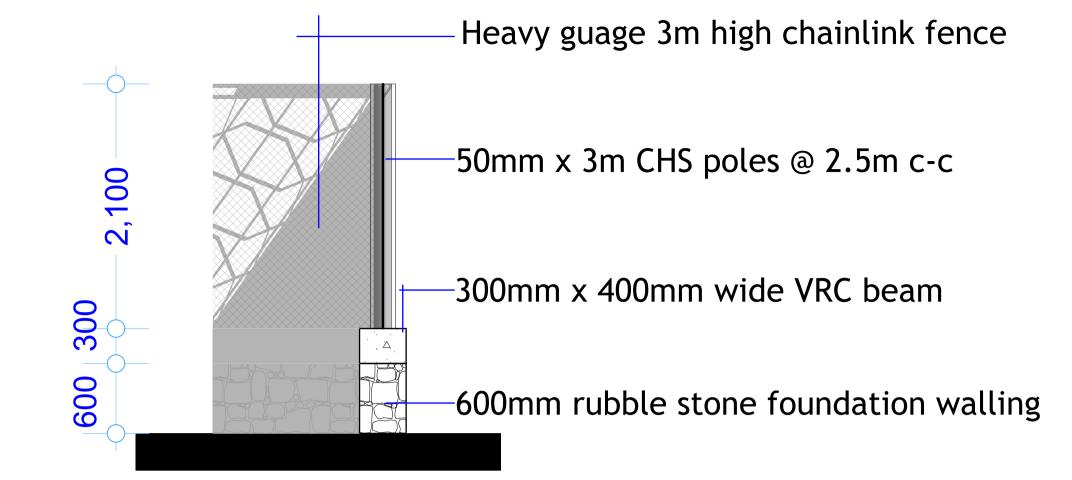

WATER KIOSK

SHEET Nº:

17/22

| PROJECT. | PROPOSED SHALLOW WELL   |
|----------|-------------------------|
|          | REHABILITATION          |
|          | -BULLA GADUUD DISTRICT- |

**SHEET TITLE:** 

|              |               | DDAWING TITLE  |  |
|--------------|---------------|----------------|--|
| SCALE        |               | DRAWING TITLE: |  |
| DATE         | JANUARY. 2018 | DETAILS        |  |
|              |               | DRAWING No:    |  |
| DESIGNED BY: | J. NANDWA     |                |  |
| DRAWN BY:    | J. NANDWA     | PROJECT Nº:    |  |
| REVIEWED BY: |               |                |  |
| APPROVED BY: |               |                |  |