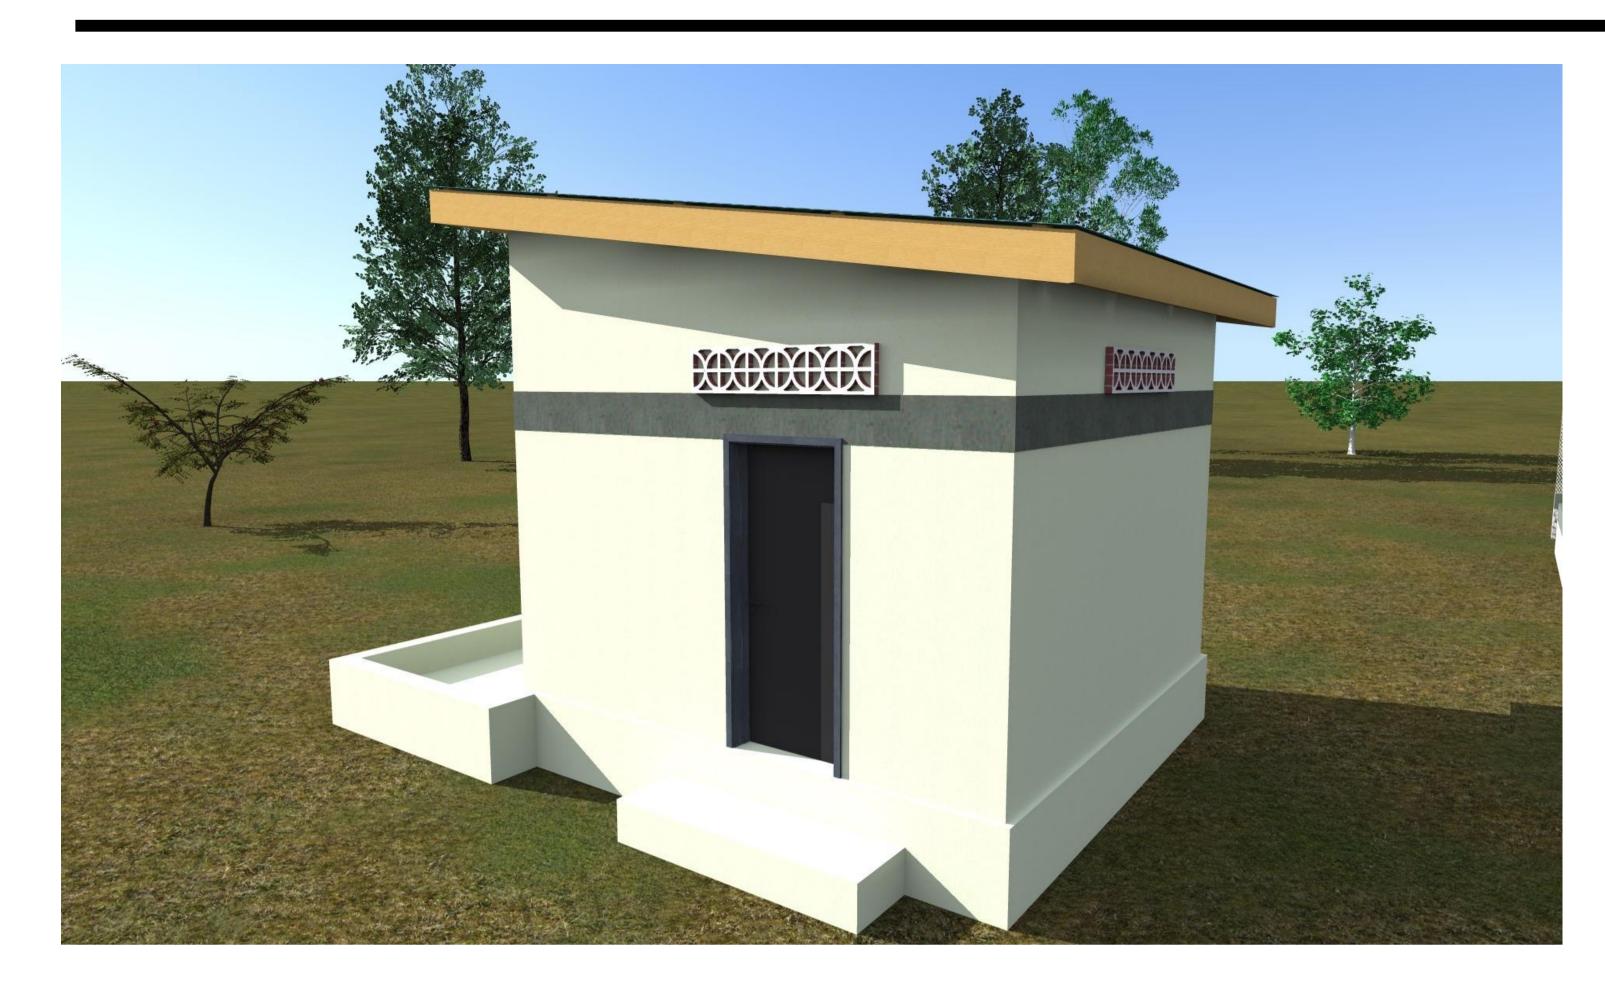

**SHEET TITLE:** 

| SCALE        |               | DRAWING TITLE:                |
|--------------|---------------|-------------------------------|
| DATE         | JANUARY. 2018 | 3D Models                     |
|              |               | <u>DRAWING N<sup>o</sup>:</u> |
| DESIGNED BY: | J. NANDWA     |                               |
| DRAWN BY:    | J. NANDWA     | PROJECT Nº:                   |
| REVIEWED BY: |               |                               |
| APPROVED BY: |               |                               |

WATER KIOSK

SHEET Nº:

17/22

| PROJECT. | PROPOSED SHALLOW WELL   |
|----------|-------------------------|
|          | REHABILITATION          |
|          | -BULLA GADUUD DISTRICT- |

**SHEET TITLE:** 

|              |               | DDAWING TITLE  |  |
|--------------|---------------|----------------|--|
| SCALE        |               | DRAWING TITLE: |  |
| DATE         | JANUARY. 2018 | DETAILS        |  |
|              |               | DRAWING No:    |  |
| DESIGNED BY: | J. NANDWA     |                |  |
| DRAWN BY:    | J. NANDWA     | PROJECT Nº:    |  |
| REVIEWED BY: |               |                |  |
| APPROVED BY: |               |                |  |