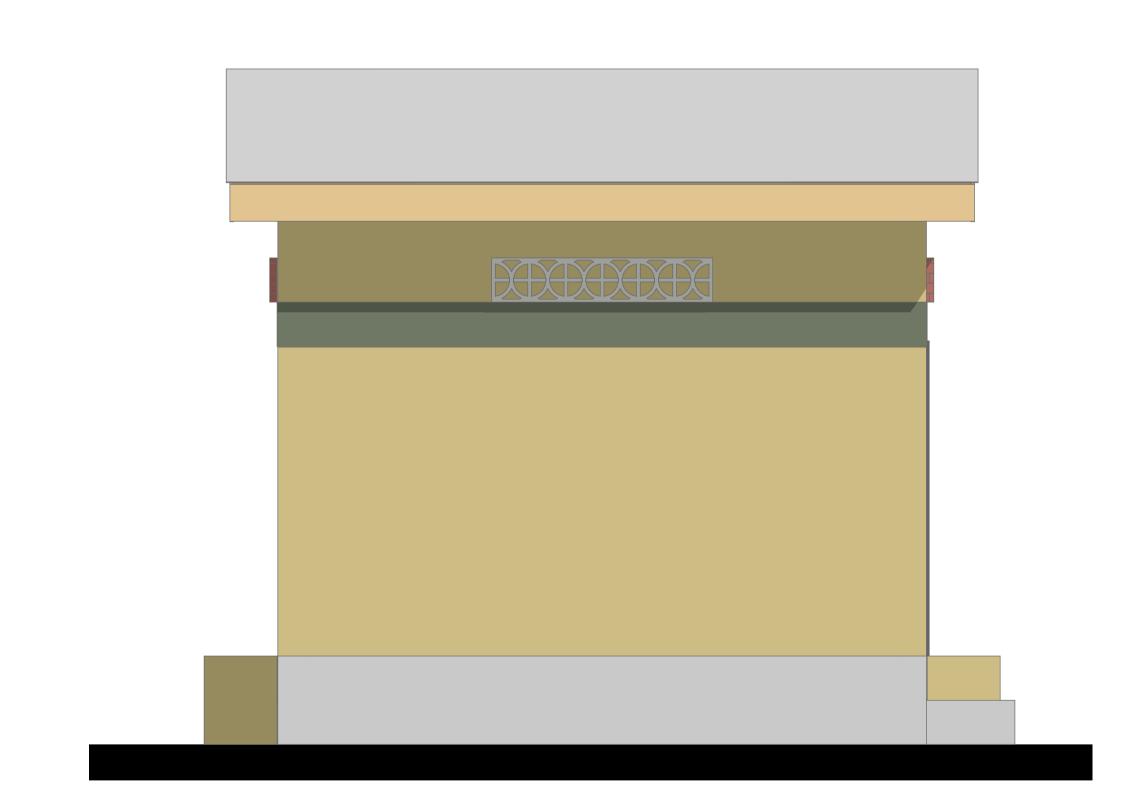

WATER TANK

SHEET  $N^{0}$ : 09/22

West Elevation

East Elevation

SHEET TITLE:
ELEVATIONS\_2

| SCALE        |               | DRAWING TITLE: |
|--------------|---------------|----------------|
| DATE         | JANUARY. 2018 |                |
|              |               | DRAWING No:    |
| DESIGNED BY: | J. NANDWA     |                |
| DRAWN BY:    | J. NANDWA     | PROJECT Nº:    |
| REVIEWED BY: |               |                |
| APPROVED BY: |               |                |