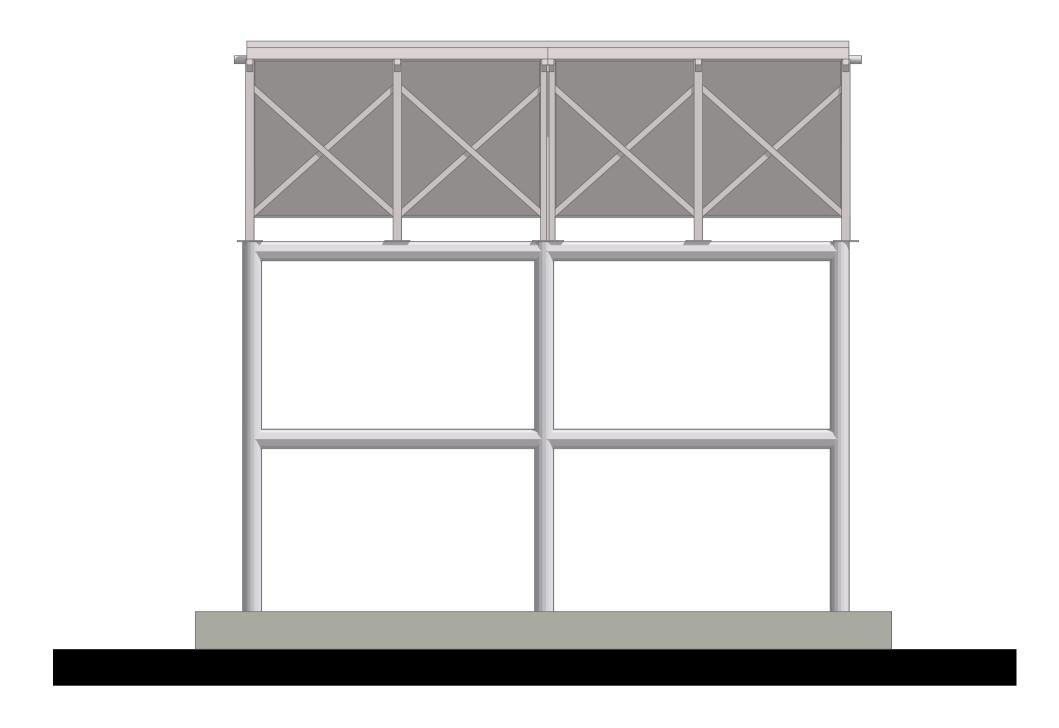

PROPOSED SHALLOW WELL
REHABILITATION

-BULLA GADUUD DISTRICT-

**SHEET TITLE:** 

| SCALE        |               | DRAWING TITLE:                |
|--------------|---------------|-------------------------------|
| DATE         | JANUARY. 2018 | SOLAR DETAILS                 |
|              |               | <u>DRAWING N<sup>o</sup>:</u> |
| DESIGNED BY: | J. NANDWA     |                               |
| DRAWN BY:    | J. NANDWA     | PROJECT N <sup>0</sup> :      |
| REVIEWED BY: |               |                               |
| APPROVED BY: |               |                               |