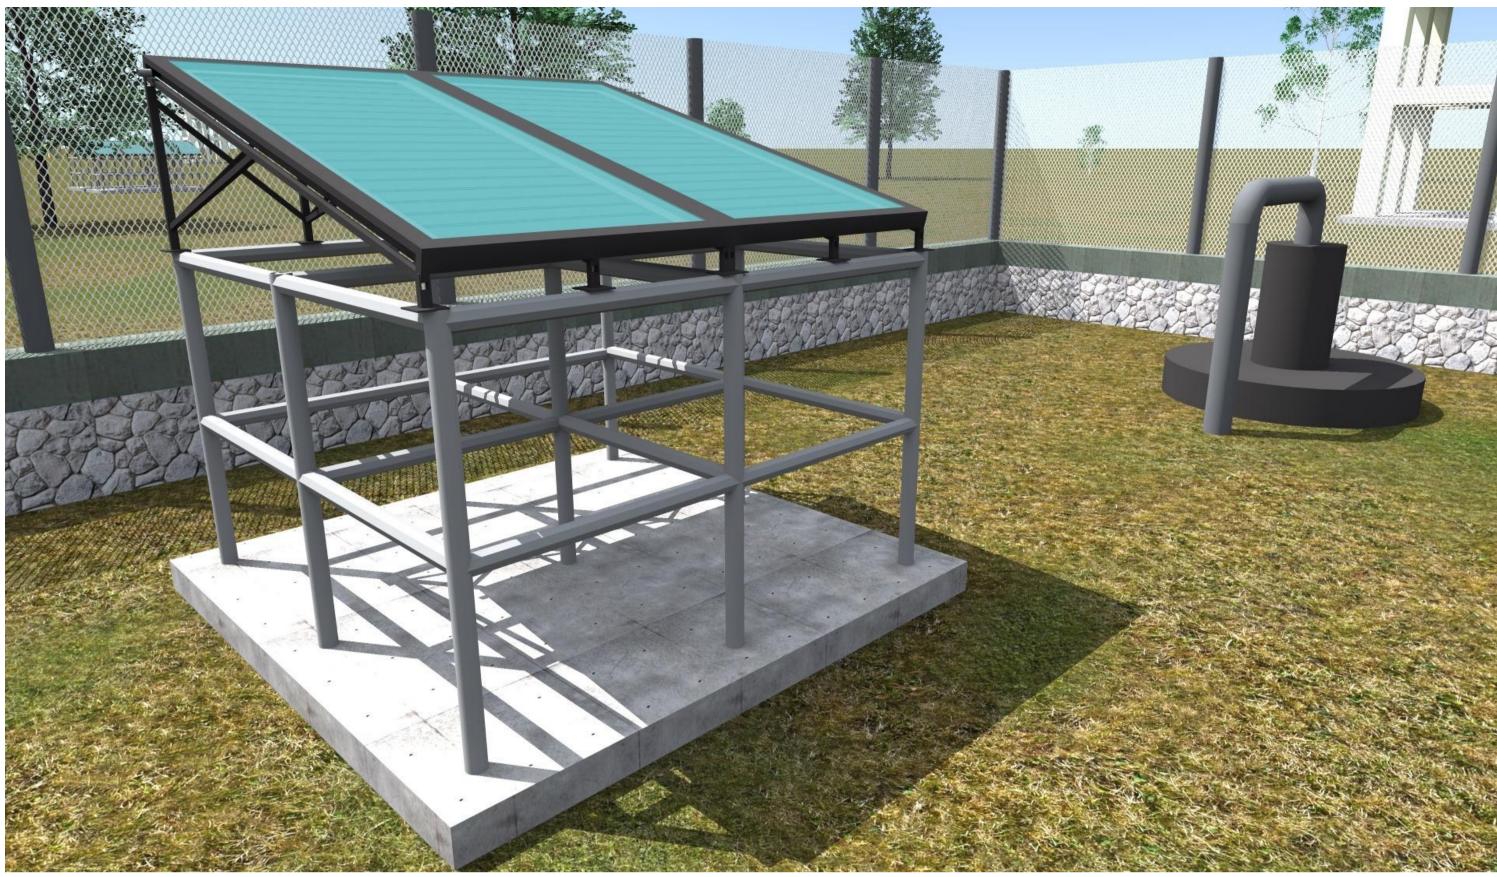

**SHEET TITLE:** 

| SCALE        |               | <b>DRAWING TITLE:</b> |
|--------------|---------------|-----------------------|
| DATE         | JANUARY. 2018 | 3D Scenes             |
|              |               | DRAWING Nº:           |
| DESIGNED BY: | J. NANDWA     |                       |
| DRAWN BY:    | J. NANDWA     | PROJECT Nº:           |
| REVIEWED BY: |               |                       |
| APPROVED BY: |               |                       |