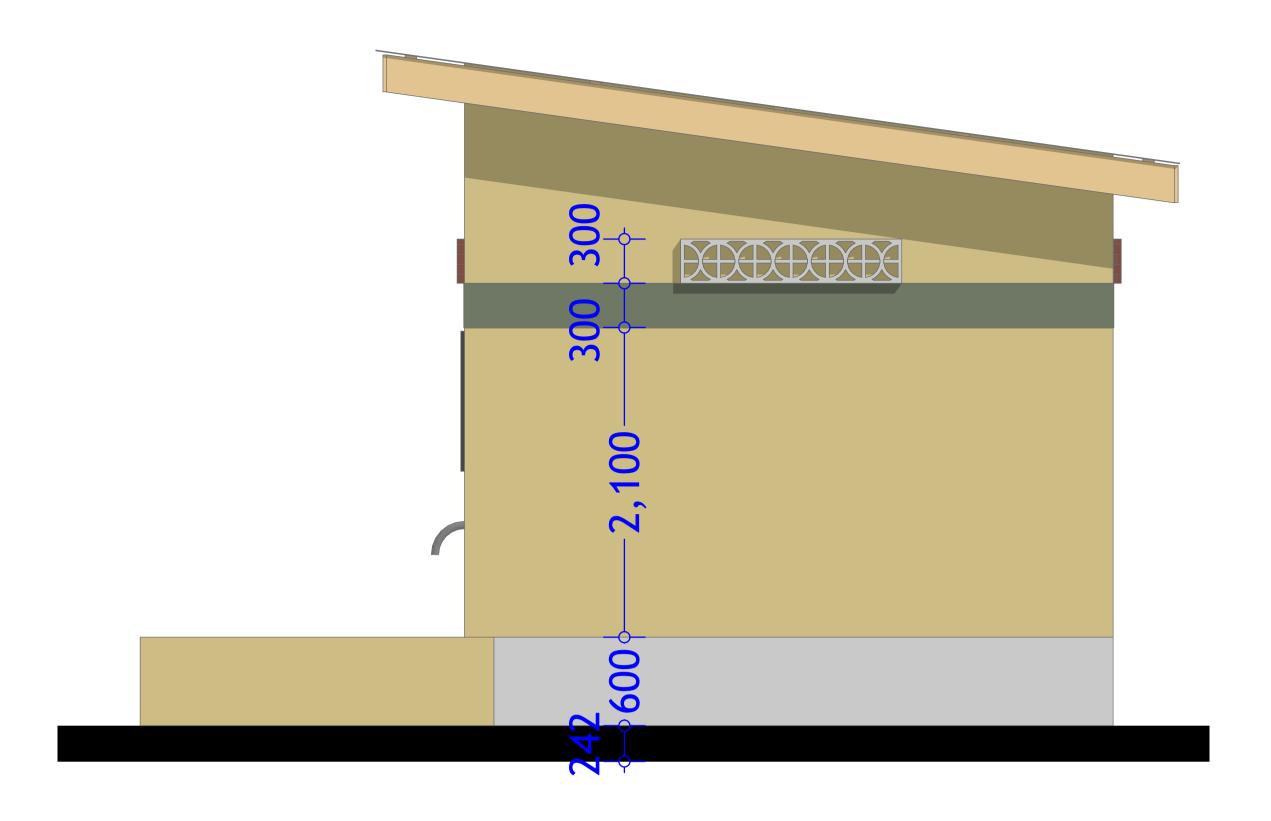

South Elevation

North Elevation

SHEET TITLE:

ELEVATIONS\_1

| SCALE        |               | DRAWING TITLE: |
|--------------|---------------|----------------|
| DATE         | JANUARY. 2018 |                |
|              |               | DRAWING Nº:    |
| DESIGNED BY: | J. NANDWA     |                |
| DRAWN BY:    | J. NANDWA     | PROJECT Nº:    |
| REVIEWED BY: |               |                |
| ADDROVED BY: |               |                |