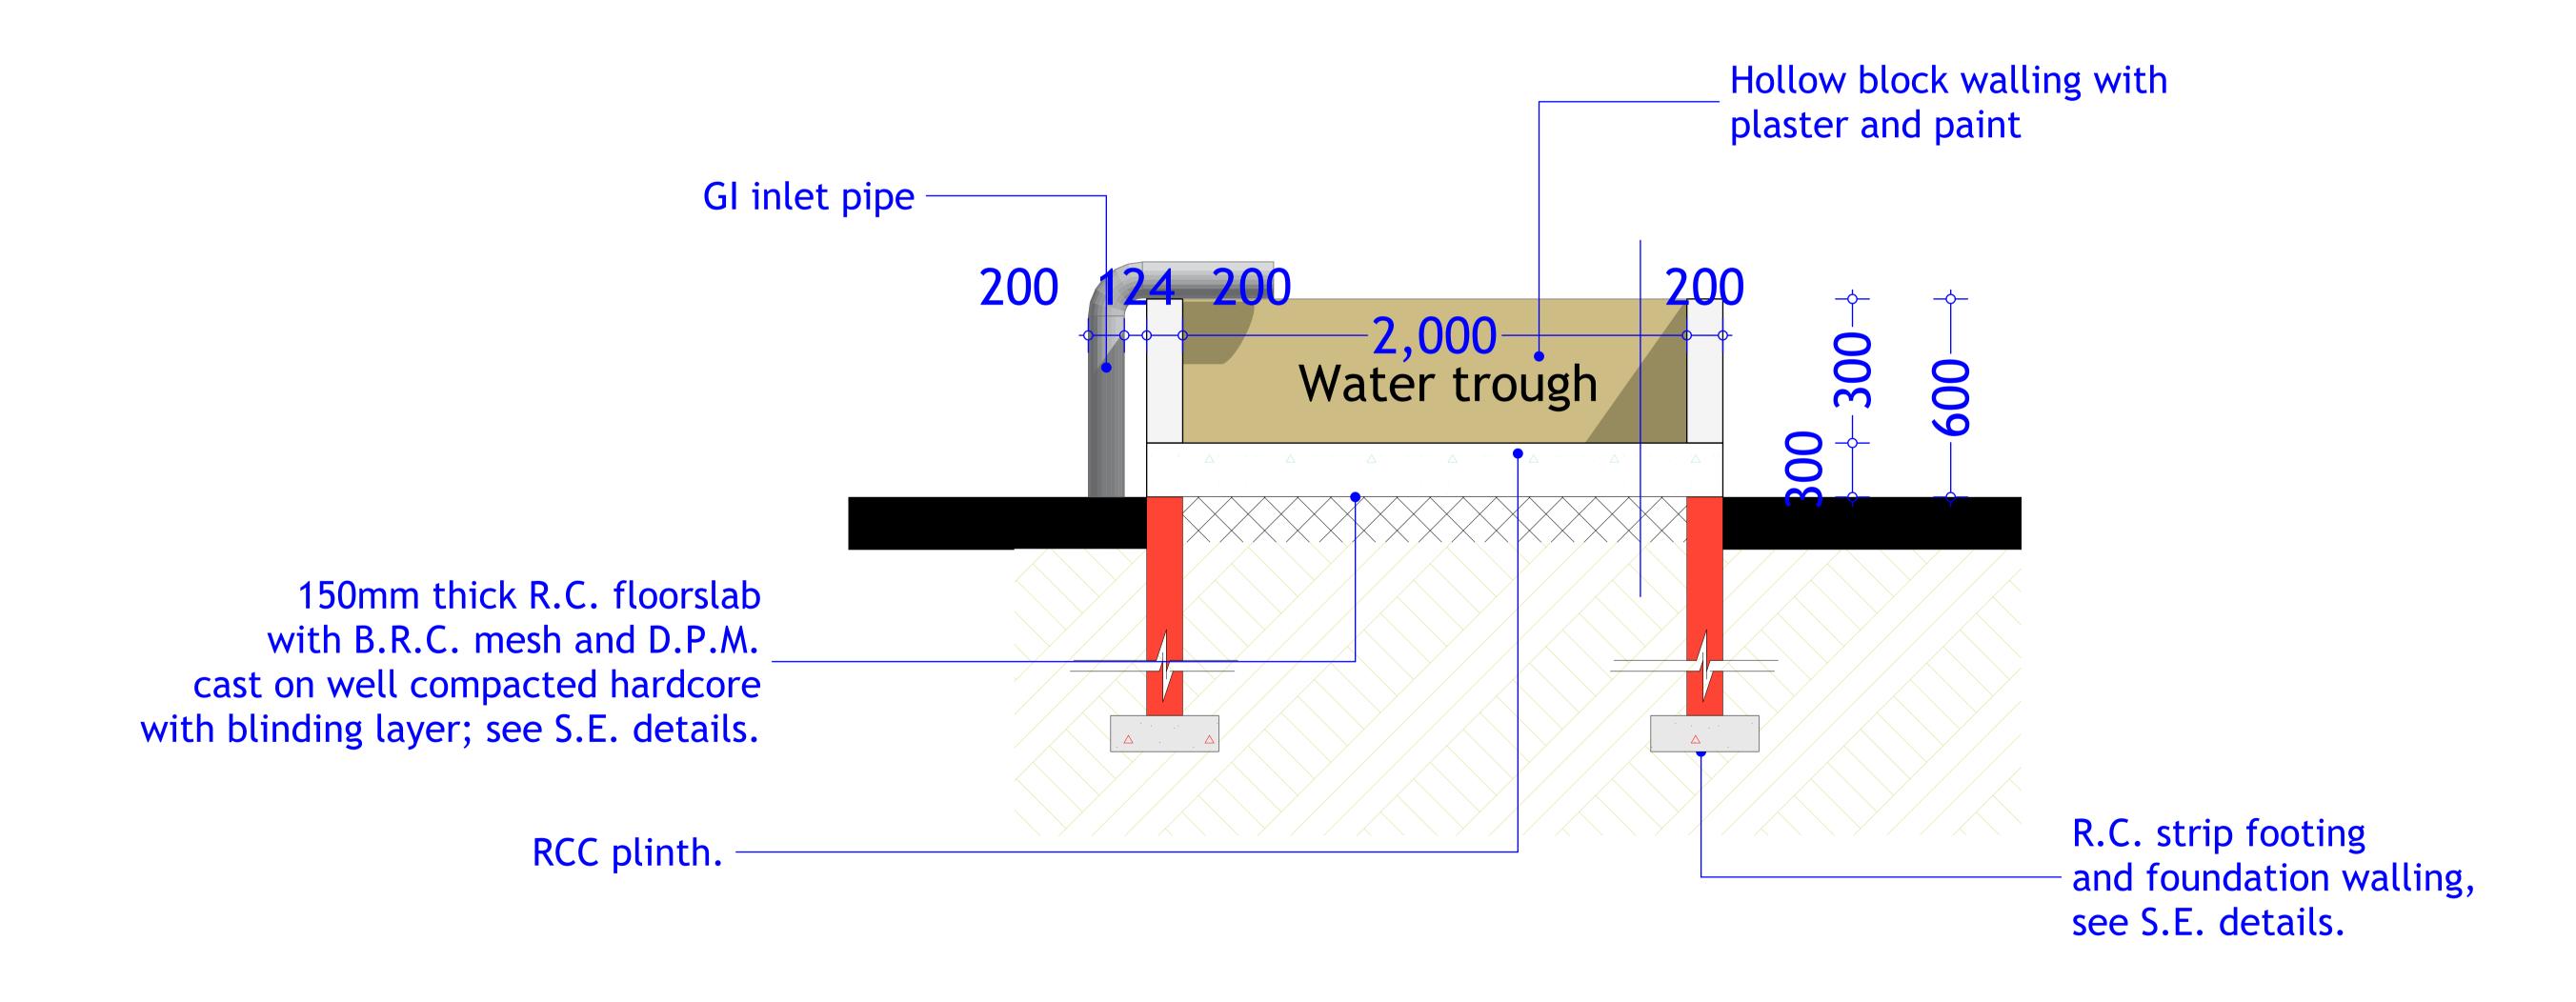

|
| DRAWN BY:    | J. NANDWA     | PROJECT Nº:    |
| REVIEWED BY: |               |                |
| APPROVED BY: |               |                |

SOLAR

19/22









| PROJECT. | PROPOSED SHALLOW WELL   |  |
|----------|-------------------------|--|
|          | REHABILITATION          |  |
|          | -BULLA GADUUD DISTRICT- |  |

**SHEET TITLE:** 

| SCALE        |               | DRAWING TITLE:     |
|--------------|---------------|--------------------|
| DATE         | JANUARY. 2018 | FLOOR LAYOUT       |
|              |               | <u>DRAWING Nº:</u> |
| DESIGNED BY: | J. NANDWA     |                    |
| DRAWN BY:    | J. NANDWA     | PROJECT Nº:        |
| REVIEWED BY: |               |                    |
| APPROVED BY: |               |                    |

















**SHEET TITLE:** 

| SCALE        |               | <b>DRAWING TITLE:</b> |
|--------------|---------------|-----------------------|
| DATE         | JANUARY. 2018 | 3D Scenes             |
|              |               | DRAWING Nº:           |
| DESIGNED BY: | J. NANDWA     |                       |
| DRAWN BY:    | J. NANDWA     | PROJECT Nº:           |
| REVIEWED BY: |               |                       |
| APPROVED BY: |               |                       |

WATER TROUGH

SHEET Nº:

22/22