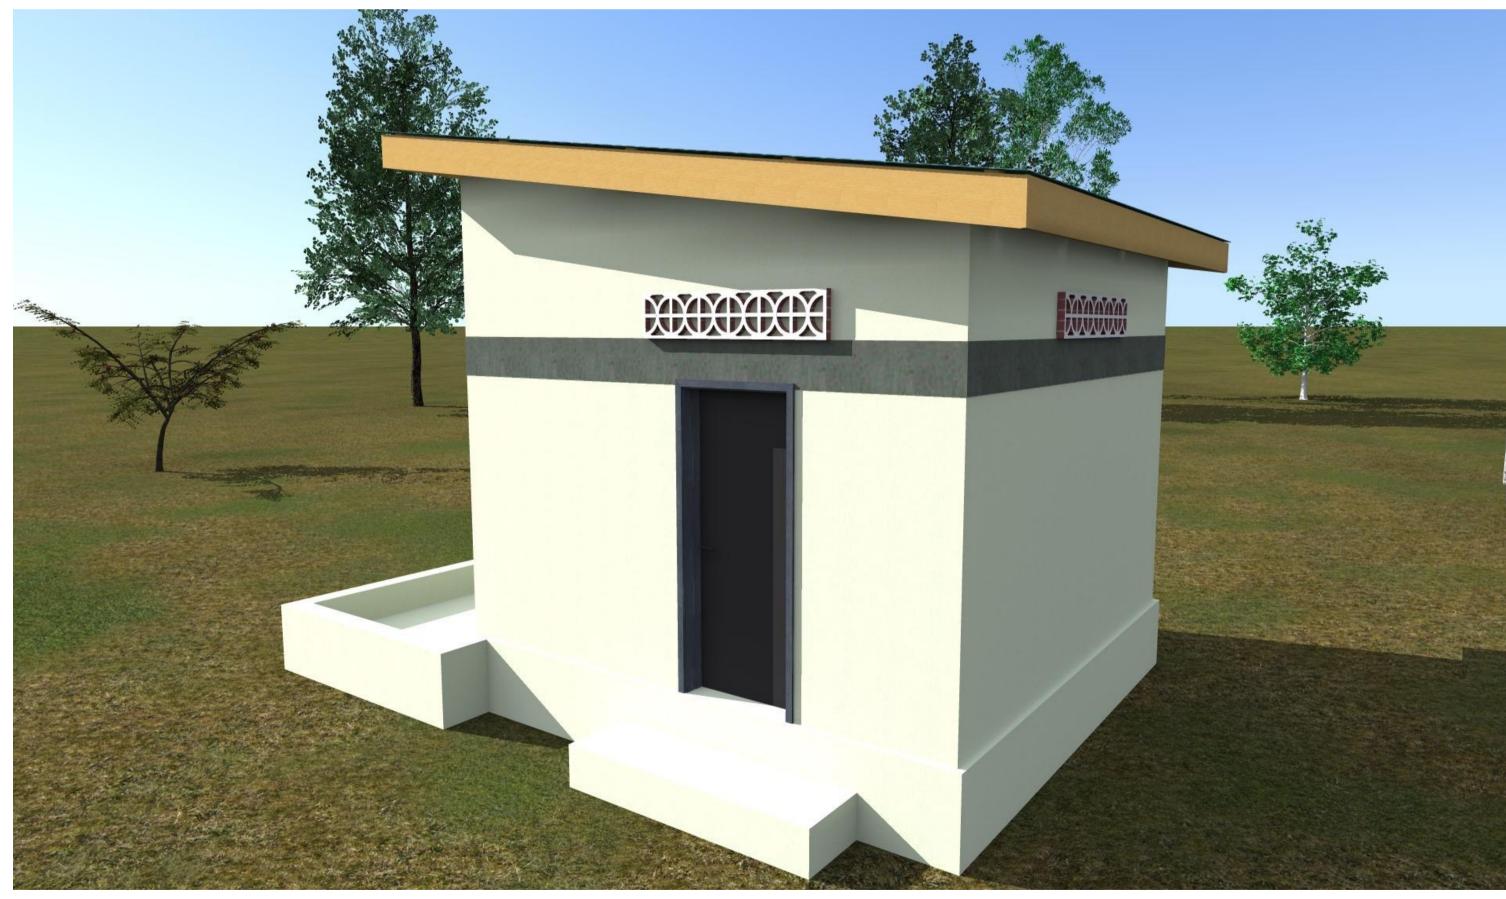

**SHEET TITLE:** 

| SCALE        |               | DRAWING TITLE:                |
|--------------|---------------|-------------------------------|
| DATE         | JANUARY. 2018 | 3D Models                     |
|              |               | <u>DRAWING N<sup>o</sup>:</u> |
| DESIGNED BY: | J. NANDWA     |                               |
| DRAWN BY:    | J. NANDWA     | PROJECT Nº:                   |
| REVIEWED BY: |               |                               |
| APPROVED BY: |               |                               |

WATER KIOSK

SHEET Nº:

17/22

| PROJECT. | PROPOSED SHALLOW WELL   |
|----------|-------------------------|
|          | REHABILITATION          |
|          | -BULLA GADUUD DISTRICT- |

**SHEET TITLE:** 

|              |               | DDAWING TITLE  |  |
|--------------|---------------|----------------|--|
| SCALE        |               | DRAWING TITLE: |  |
| DATE         | JANUARY. 2018 | DETAILS        |  |
|              |               | DRAWING No:    |  |
| DESIGNED BY: | J. NANDWA     |                |  |
| DRAWN BY:    | J. NANDWA     | PROJECT Nº:    |  |
| REVIEWED BY: |               |                |  |
| APPROVED BY: |               |                |  |