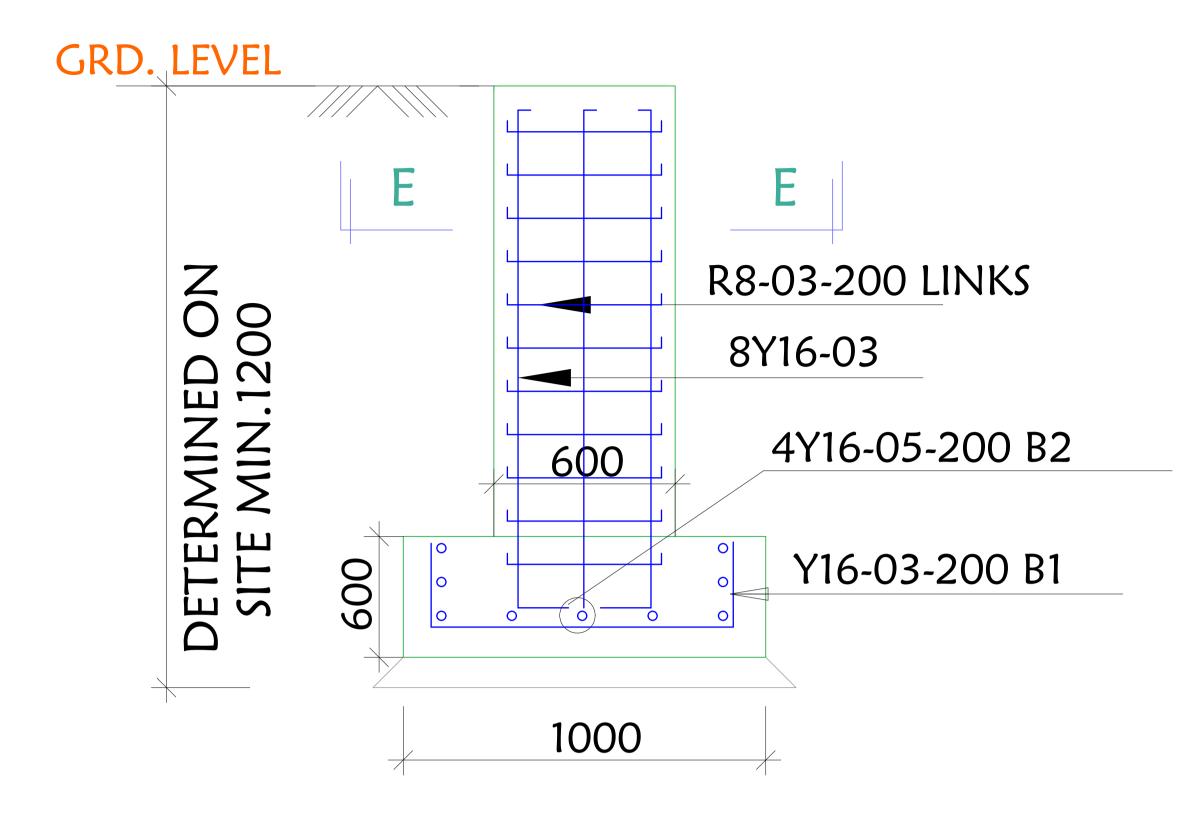

#### SECTION D-D

**SCALE 1:25** 

## SECTION E-E (Column)

**SCALE 1:25** 

PROPOSED SHALLOW WELL
REHABILITATION
-BULLA GADUUD DISTRICT-

SHEET TITLE:

STRUCT. DETAIL (Foundation)

| SCALE        |               | DRAWING TITLE: |
|--------------|---------------|----------------|
| DATE         | JANUARY. 2018 |                |
|              |               | DRAWING No:    |
| DESIGNED BY: | J. NANDWA     |                |
| DRAWN BY:    | J. NANDWA     | PROJECT Nº:    |
| REVIEWED BY: |               |                |
| APPROVED BY: |               |                |