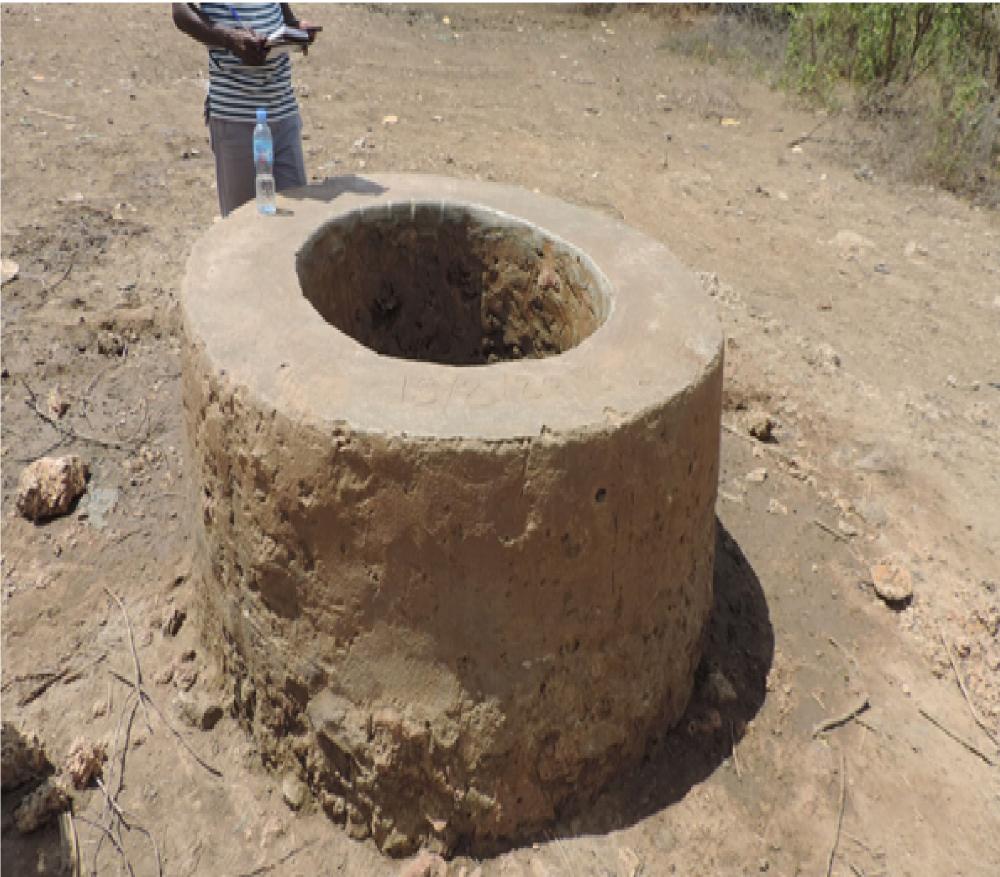

PROJECT.

PROPOSED SHALLOW WELL
REHABILITATION
-BULLA GADUUD DISTRICT-

**SHEET TITLE:** 

| SCALE        |               | DRAWING TITLE: |
|--------------|---------------|----------------|
| DATE         | JANUARY. 2018 | SITE PHOTOS    |
| DESIGNED BY: | J. NANDWA     | DRAWING Nº:    |
| DRAWN BY:    | J. NANDWA     | PROJECT Nº:    |
| REVIEWED BY: |               |                |
| APPROVED BY: |               |                |