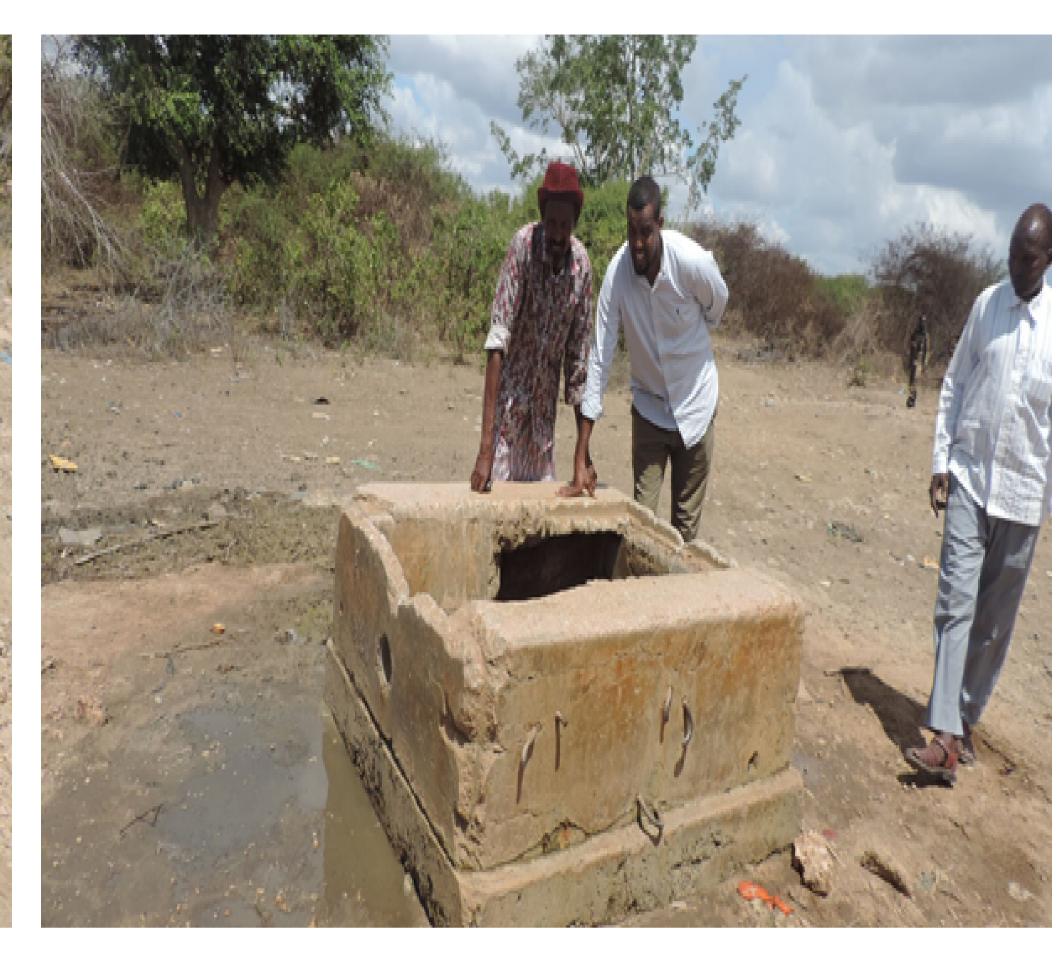

PROJECT.

PROPOSED SHALLOW WELL
REHABILITATION
-BULLA GADUUD DISTRICT-

**SHEET TITLE:** 

| SCALE        |               | DRAWING TITLE: |
|--------------|---------------|----------------|
| DATE         | JANUARY. 2018 | SITE PHOTOS    |
| DESIGNED BY: | J. NANDWA     | DRAWING Nº:    |
| DRAWN BY:    | J. NANDWA     | PROJECT Nº:    |
| REVIEWED BY: |               |                |
| APPROVED BY: |               |                |