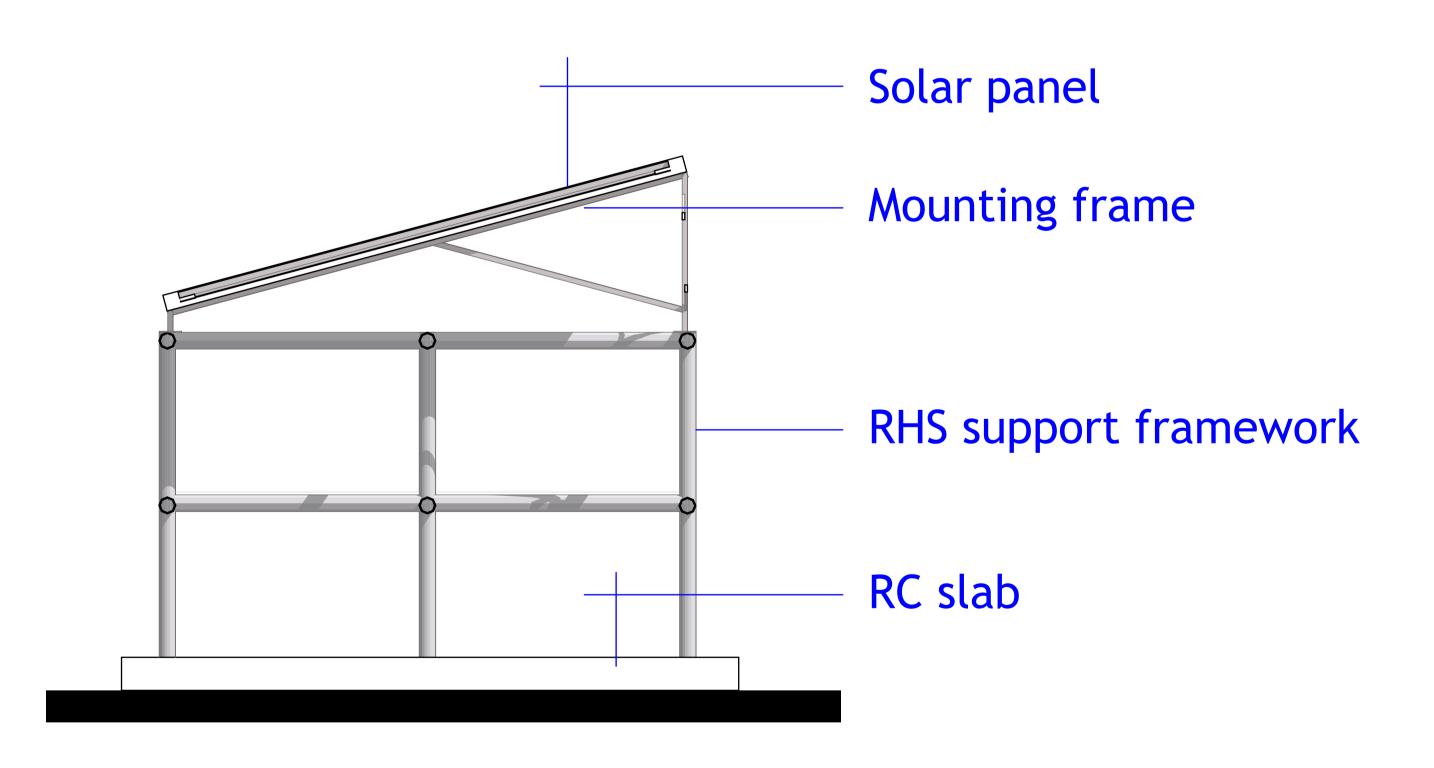

PROPOSED SHALLOW WELL
REHABILITATION

-BULLA GADUUD DISTRICT-

**SHEET TITLE:** 

| SCALE        |               | DRAWING TITLE:                |
|--------------|---------------|-------------------------------|
| DATE         | JANUARY. 2018 | SOLAR DETAILS                 |
|              |               | <u>DRAWING N<sup>o</sup>:</u> |
| DESIGNED BY: | J. NANDWA     |                               |
| DRAWN BY:    | J. NANDWA     | PROJECT N <sup>0</sup> :      |
| REVIEWED BY: |               |                               |
| APPROVED BY: |               |                               |