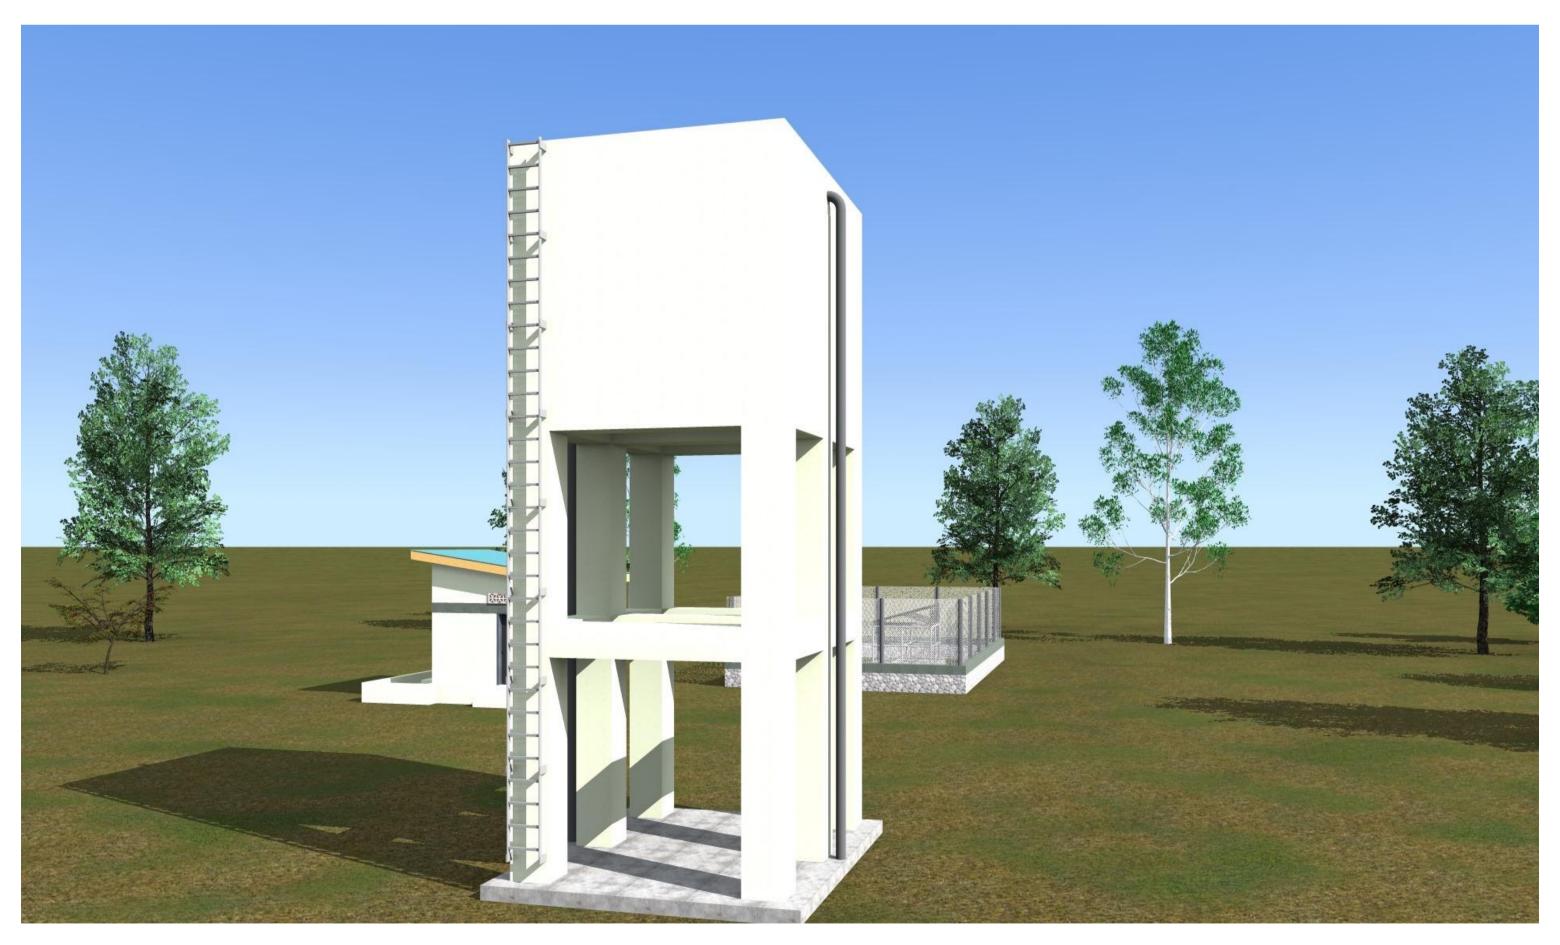

PROJECT.

PROPOSED SHALLOW WELL
REHABILITATION
-BULLA GADUUD DISTRICT-

**SHEET TITLE:** 

| SCALE        |               | DRAWING TITLE:                |
|--------------|---------------|-------------------------------|
| DATE         | JANUARY. 2018 | 3D MODELS                     |
|              |               | <u>DRAWING N<sup>o</sup>:</u> |
| DESIGNED BY: | J. NANDWA     |                               |
| DRAWN BY:    | J. NANDWA     | PROJECT N <sup>o</sup> :      |
| REVIEWED BY: |               |                               |
| APPROVED BY: |               |                               |

WATER TANK

SHEET Nº:

12/22