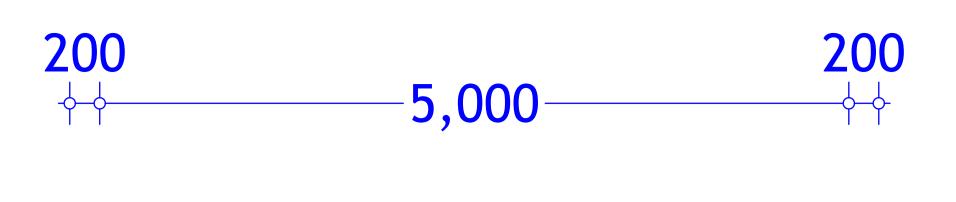

## SECTION E-E (Column)

**SCALE 1:25** 

PROPOSED SHALLOW WELL
REHABILITATION
-BULLA GADUUD DISTRICT-

SHEET TITLE:

STRUCT. DETAIL (Foundation)

| SCALE        |               | DRAWING TITLE: |
|--------------|---------------|----------------|
| DATE         | JANUARY. 2018 |                |
|              |               | DRAWING No:    |
| DESIGNED BY: | J. NANDWA     |                |
| DRAWN BY:    | J. NANDWA     | PROJECT Nº:    |
| REVIEWED BY: |               |                |
| APPROVED BY: |               |                |