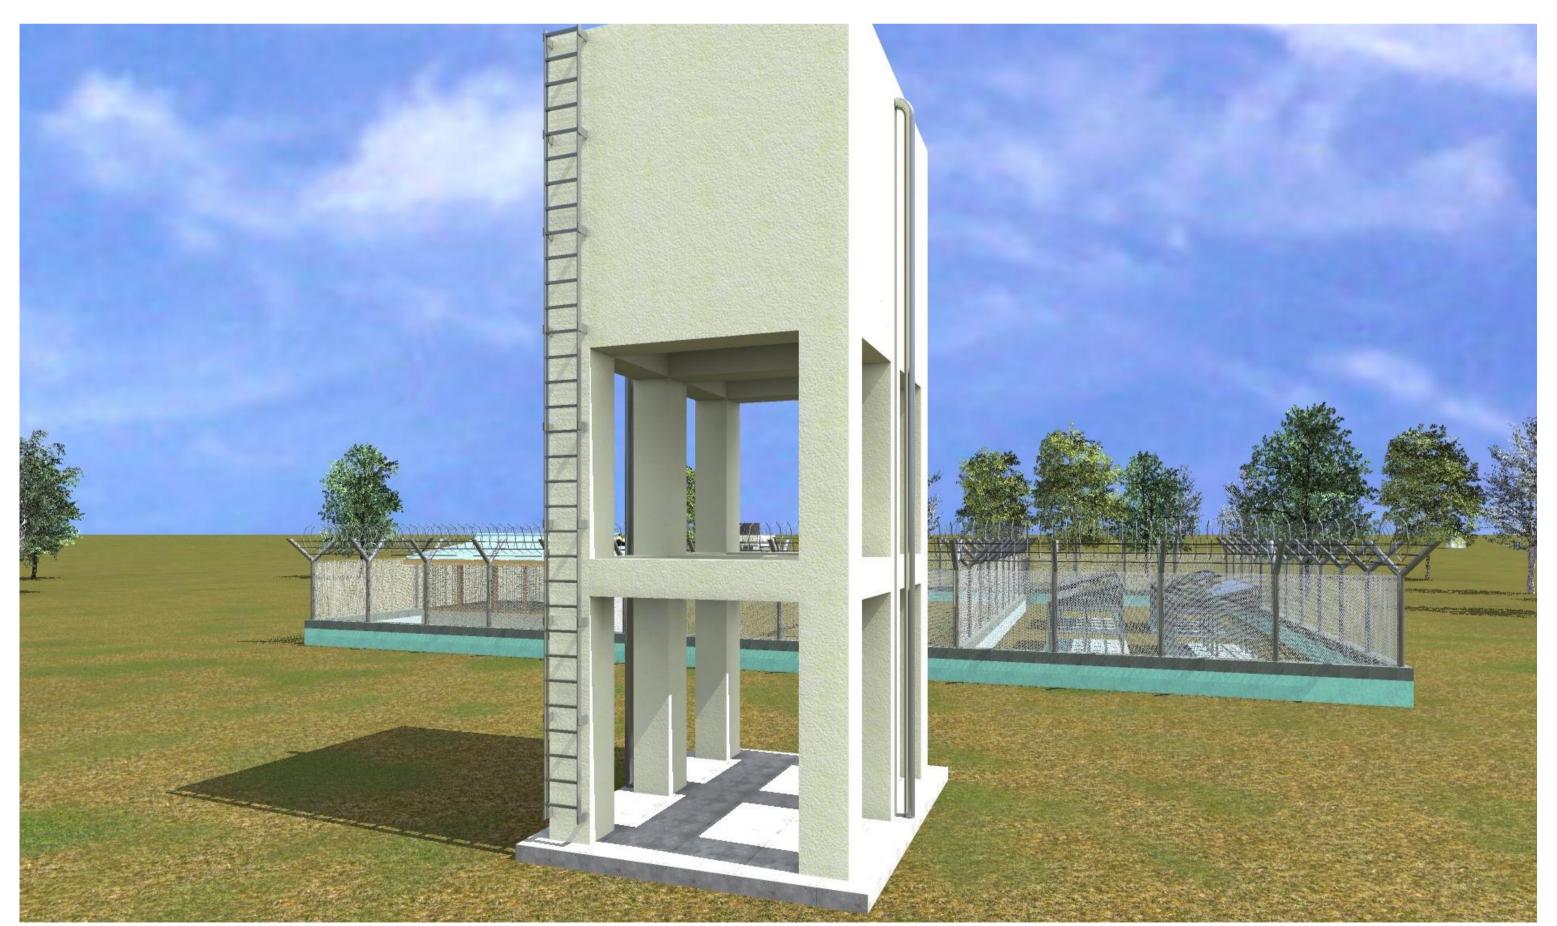

PROJECT.

PROPOSED SHALLOW WELL
REHABILITATION
-BULLA GADUUD DISTRICT-

**SHEET TITLE:** 

| SCALE        |               | DRAWING TITLE:                |
|--------------|---------------|-------------------------------|
| DATE         | JANUARY. 2018 | 3D MODELS                     |
|              |               | <u>DRAWING N<sup>o</sup>:</u> |
| DESIGNED BY: | J. NANDWA     |                               |
| DRAWN BY:    | J. NANDWA     | PROJECT N <sup>o</sup> :      |
| REVIEWED BY: |               |                               |
| APPROVED BY: |               |                               |

WATER TANK

SHEET Nº:

12/22