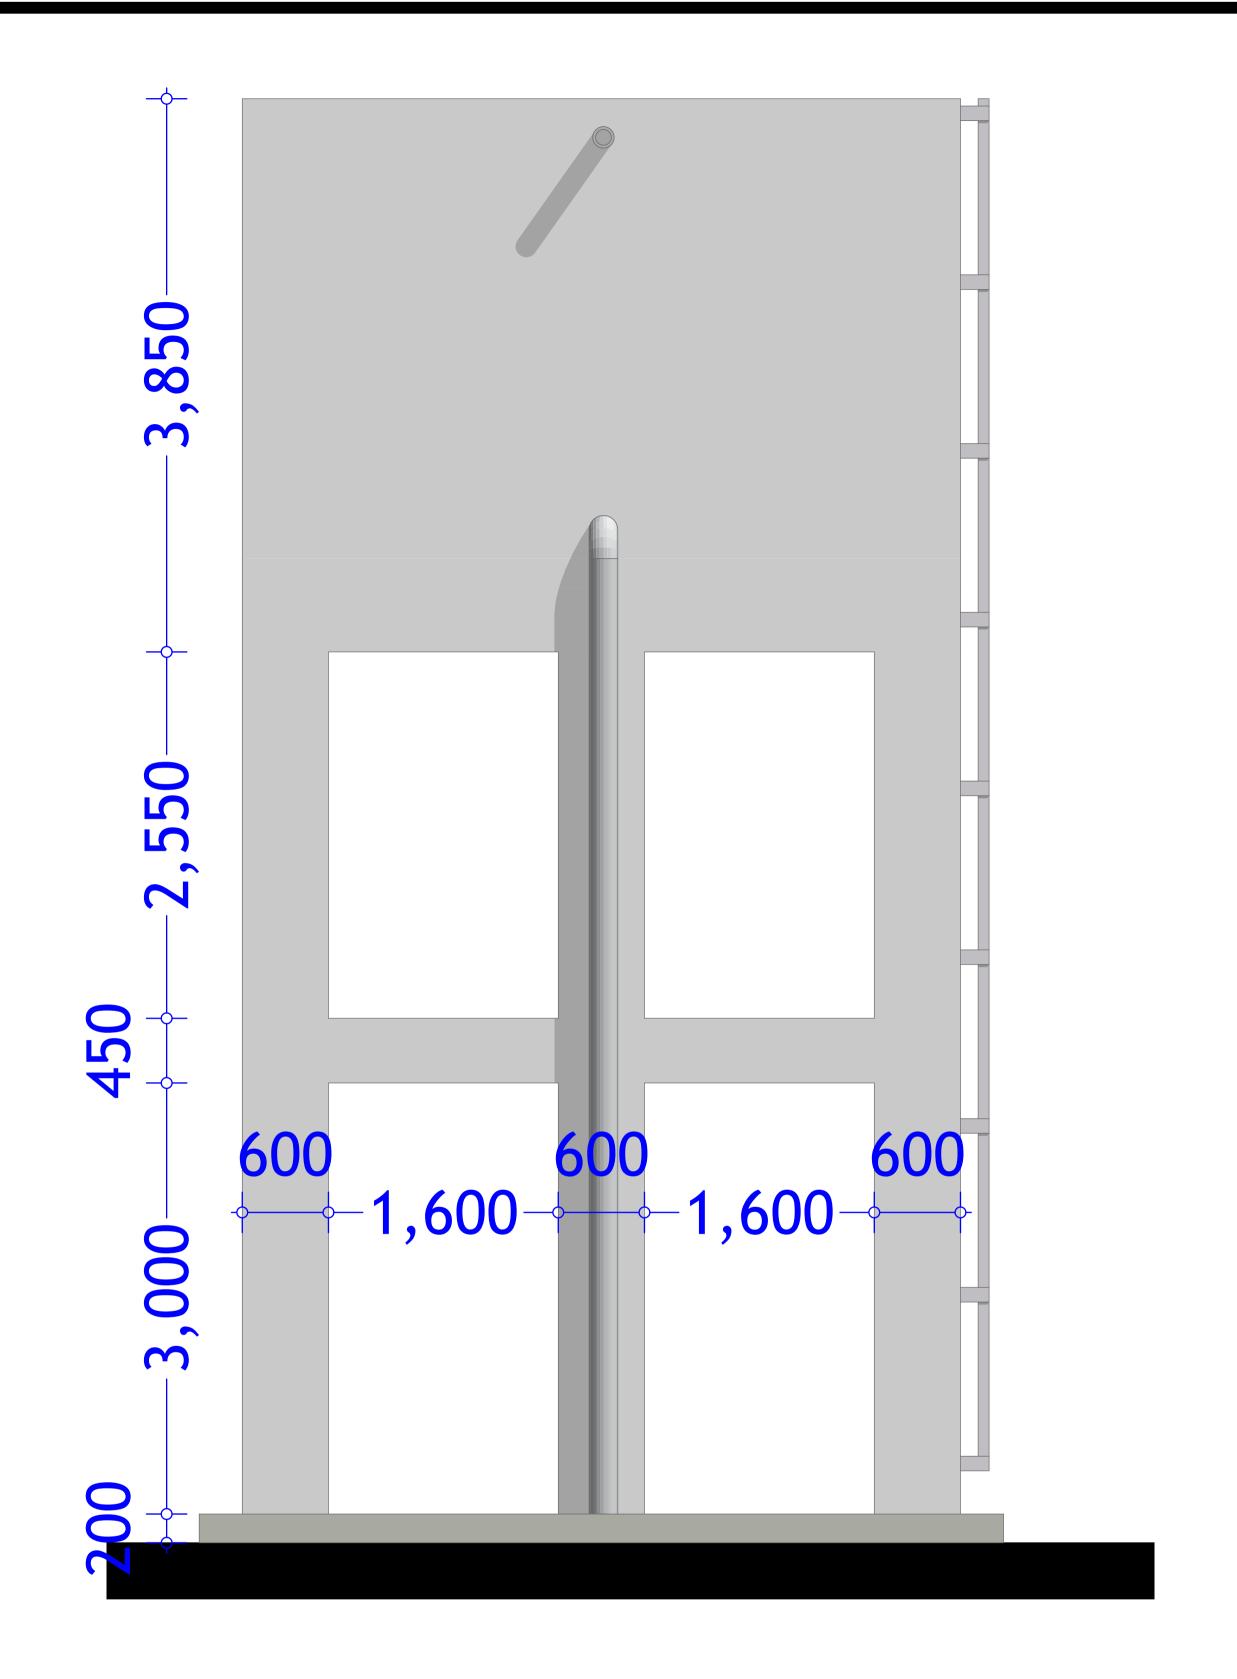

South Elevation

North Elevation

SHEET TITLE:

ELEVATIONS\_1

| SCALE        |               | DRAWING TITLE: |
|--------------|---------------|----------------|
| DATE         | JANUARY. 2018 |                |
|              |               | DRAWING Nº:    |
| DESIGNED BY: | J. NANDWA     |                |
| DRAWN BY:    | J. NANDWA     | PROJECT Nº:    |
| REVIEWED BY: |               |                |
| ADDROVED BY: |               |                |