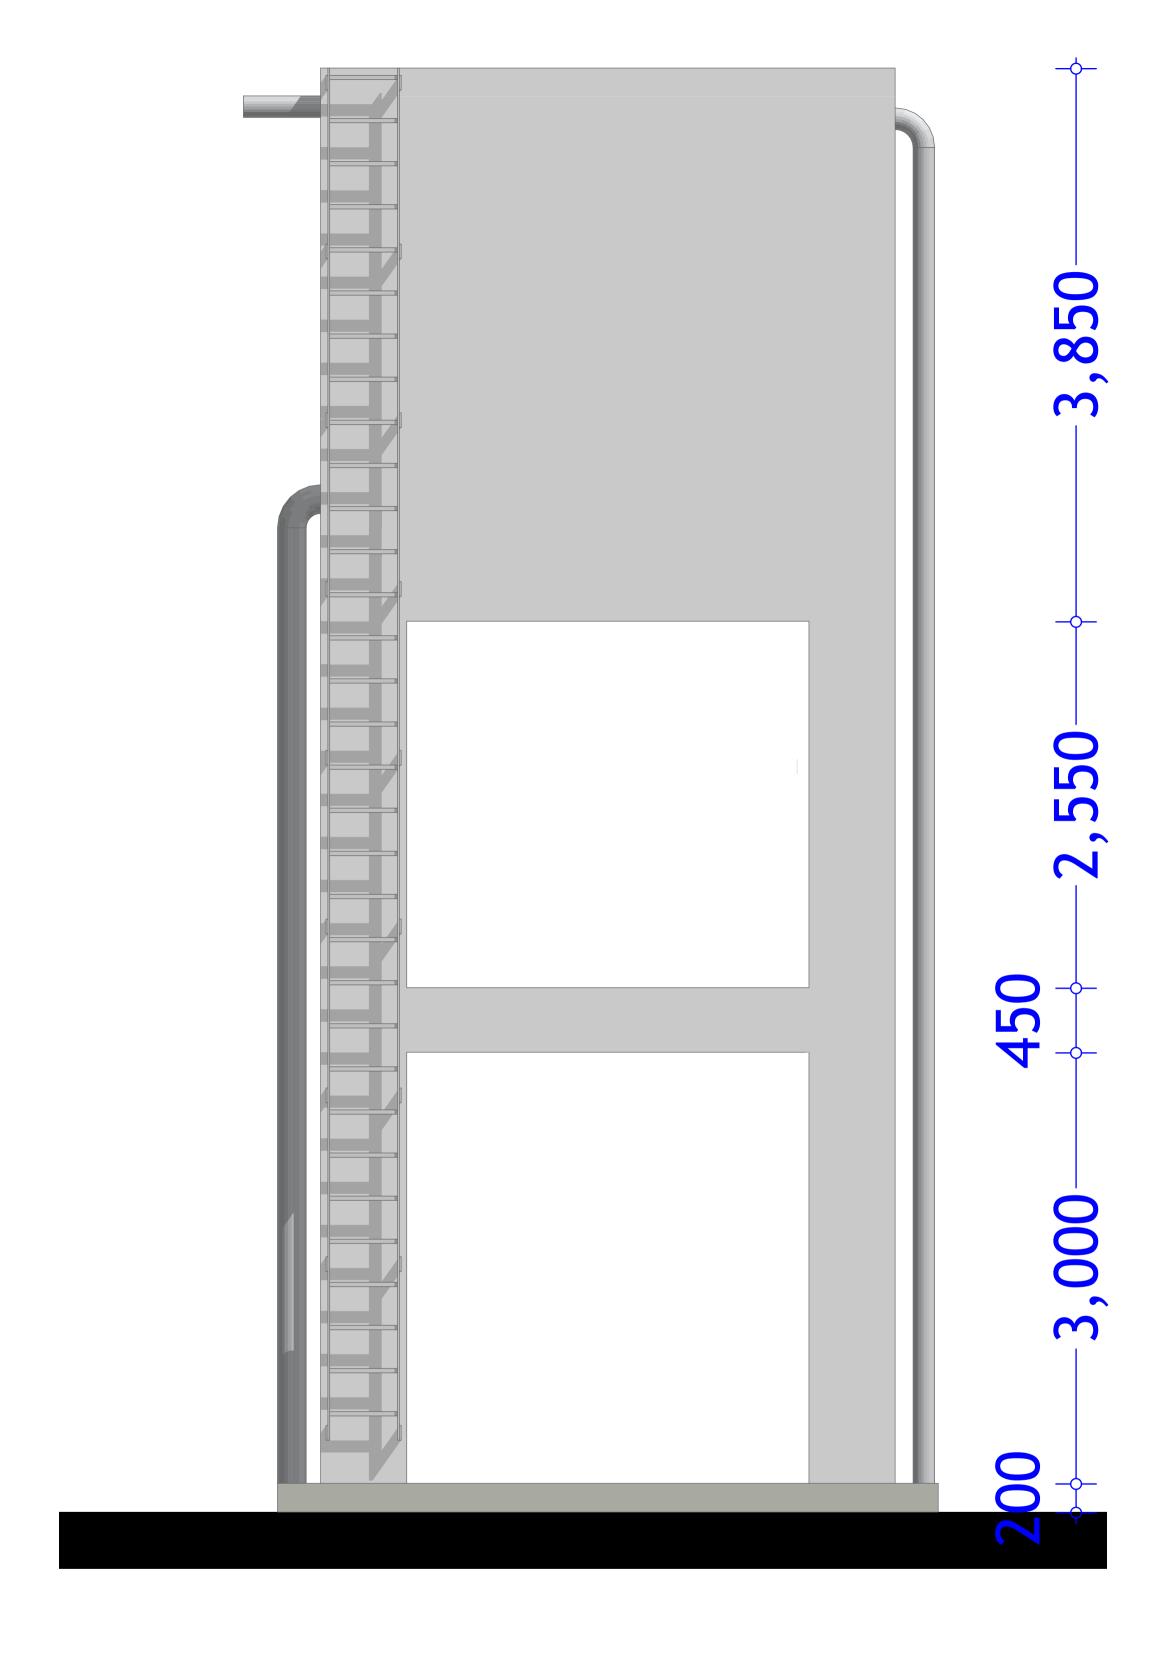

South Elevation

North Elevation

SHEET TITLE:

ELEVATIONS\_1

| SCALE        |               | DRAWING TITLE: |
|--------------|---------------|----------------|
| DATE         | JANUARY. 2018 |                |
|              |               | DRAWING Nº:    |
| DESIGNED BY: | J. NANDWA     |                |
| DRAWN BY:    | J. NANDWA     | PROJECT Nº:    |
| REVIEWED BY: |               |                |
| ADDROVED BY: |               |                |

WATER TANK

SHEET  $N^{0}$ : 09/22

West Elevation

East Elevation

SHEET TITLE:
ELEVATIONS\_2

| SCALE        |               | DRAWING TITLE: |
|--------------|---------------|----------------|
| DATE         | JANUARY. 2018 |                |
|              |               | DRAWING No:    |
| DESIGNED BY: | J. NANDWA     |                |
| DRAWN BY:    | J. NANDWA     | PROJECT Nº:    |
| REVIEWED BY: |               |                |
| APPROVED BY: |               |                |