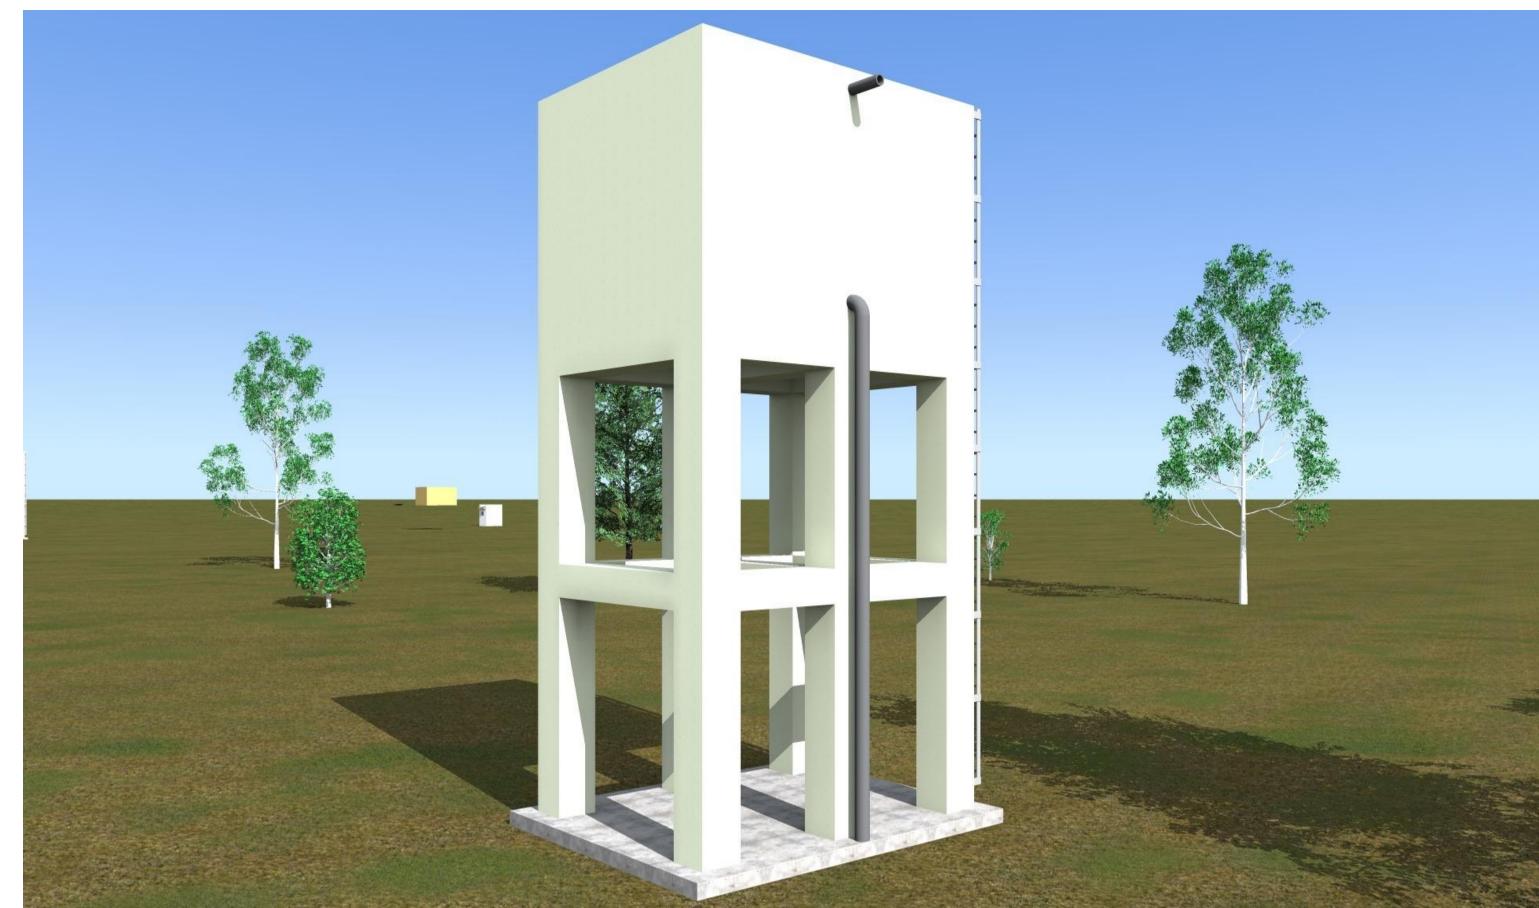

PROJECT.

PROPOSED SHALLOW WELL
REHABILITATION
-BULLA GADUUD DISTRICT-

**SHEET TITLE:** 

| SCALE        |               | DRAWING TITLE:                |
|--------------|---------------|-------------------------------|
| DATE         | JANUARY. 2018 | 3D MODELS                     |
|              |               | <u>DRAWING N<sup>o</sup>:</u> |
| DESIGNED BY: | J. NANDWA     |                               |
| DRAWN BY:    | J. NANDWA     | PROJECT N <sup>o</sup> :      |
| REVIEWED BY: |               |                               |
| APPROVED BY: |               |                               |

WATER TANK

SHEET Nº:

12/22