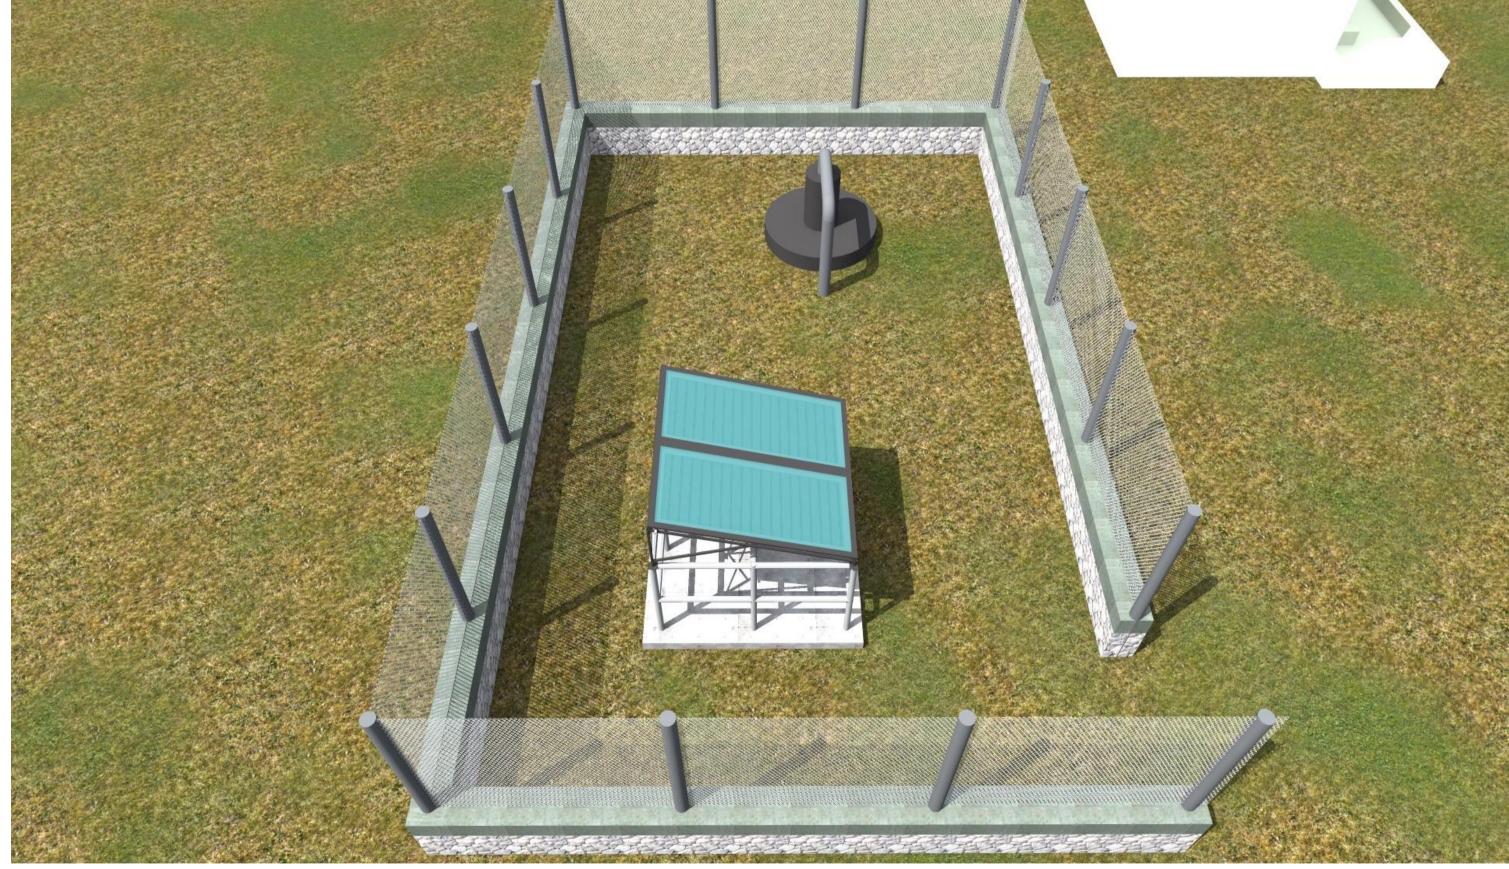

SOLAR

18/22

**SHEET TITLE:** 

| SCALE        |               | DRAWING TITLE: |
|--------------|---------------|----------------|
| DATE         | JANUARY. 2018 | 3D MODELS      |
|              |               | DRAWING Nº:    |
| DESIGNED BY: | J. NANDWA     |                |
| DRAWN BY:    | J. NANDWA     | PROJECT Nº:    |
| REVIEWED BY: |               |                |
| APPROVED BY: |               |                |

SOLAR

19/22

| PROJECT. | PROPOSED SHALLOW WELL   |  |
|----------|-------------------------|--|
|          | REHABILITATION          |  |
|          | -BULLA GADUUD DISTRICT- |  |

**SHEET TITLE:** 

| SCALE        |               | DRAWING TITLE:     |
|--------------|---------------|--------------------|
| DATE         | JANUARY. 2018 | FLOOR LAYOUT       |
|              |               | <u>DRAWING Nº:</u> |
| DESIGNED BY: | J. NANDWA     |                    |
| DRAWN BY:    | J. NANDWA     | PROJECT Nº:        |
| REVIEWED BY: |               |                    |
| APPROVED BY: |               |                    |