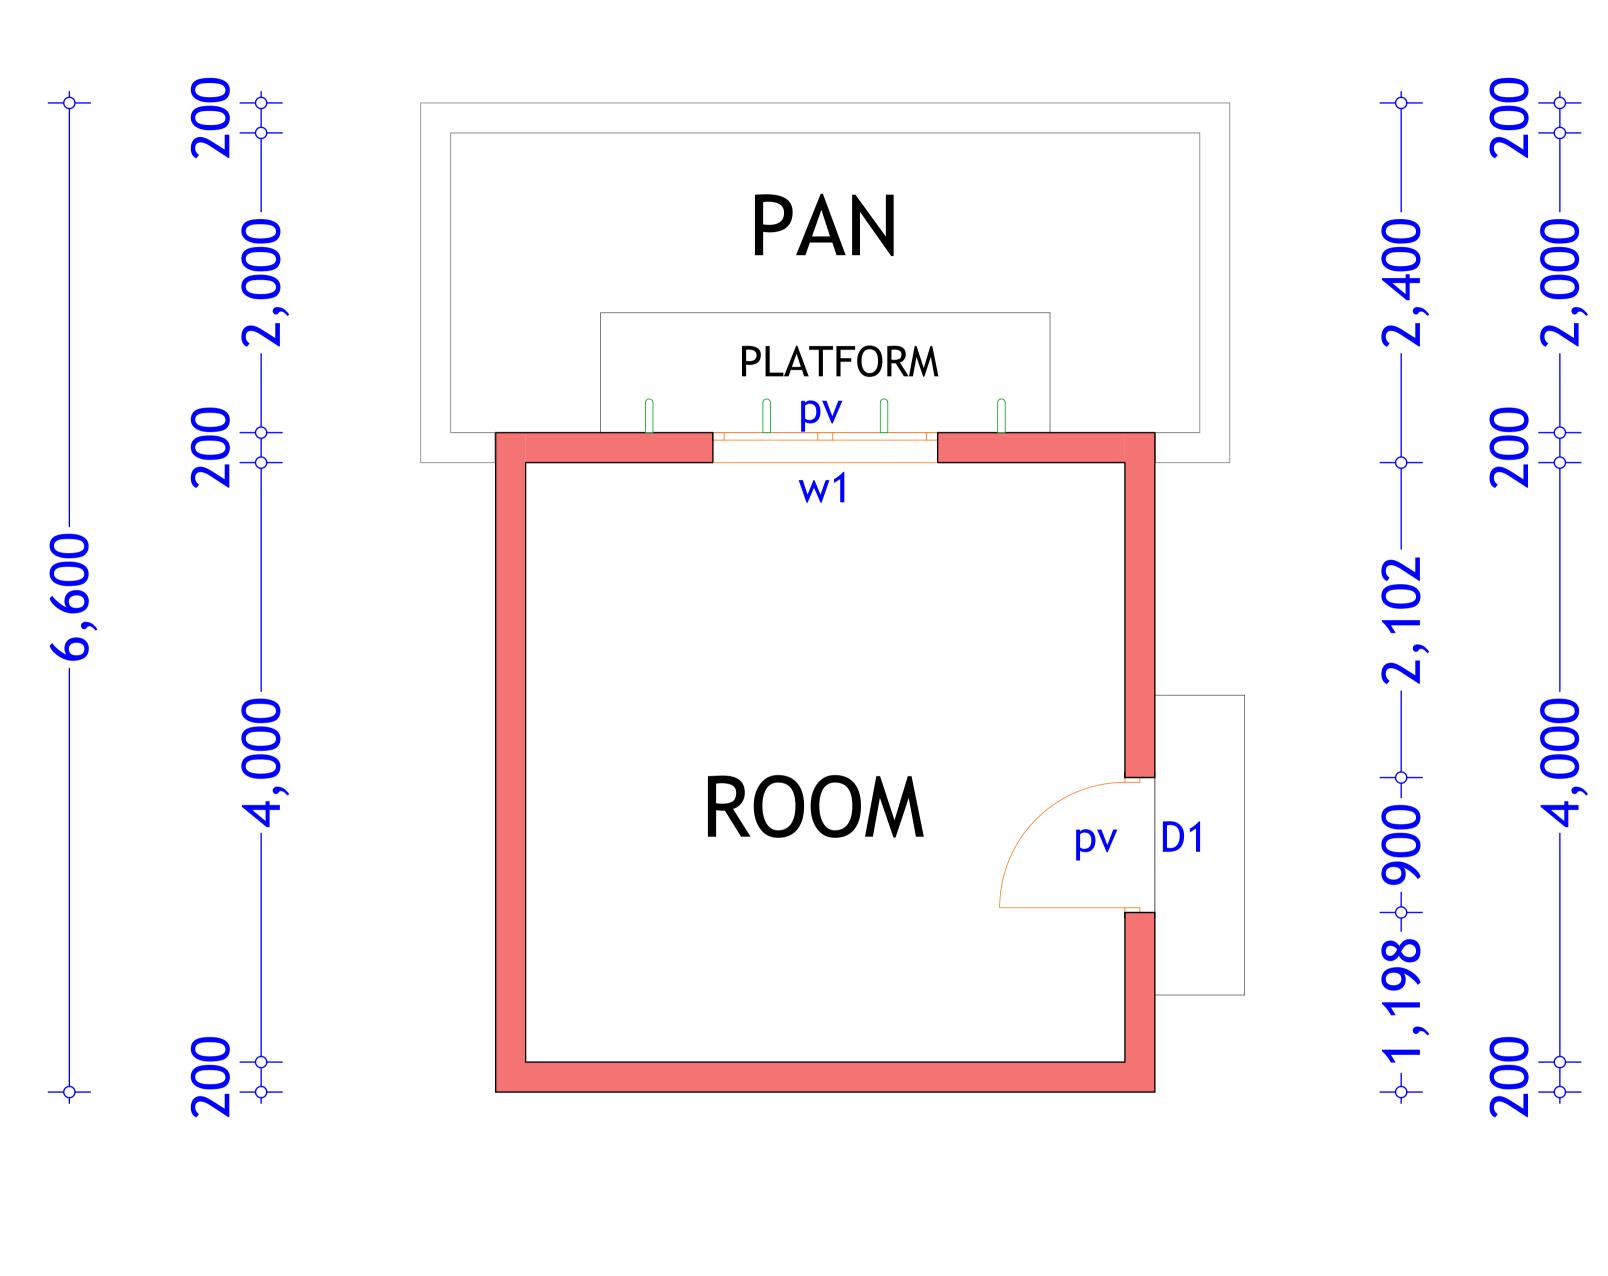

SHALLOW WELL

SHEET Nº:

07/22

Floor plan

SHEET TITLE:
FLOOR LAYOUT

| SCALE        |               | DRAWING TITLE: |
|--------------|---------------|----------------|
| DATE         | JANUARY. 2018 |                |
|              |               | DRAWING Nº:    |
| DESIGNED BY: | J. NANDWA     |                |
| DRAWN BY:    | J. NANDWA     | PROJECT Nº:    |
| REVIEWED BY: |               |                |
| APPROVED BY: |               |                |

WATER KIOSK

**SHEET TITLE:** 

| SCALE        |               | DRAWING TITLE: |
|--------------|---------------|----------------|
| DATE         | JANUARY. 2018 |                |
|              |               | DRAWING Nº:    |
| DESIGNED BY: | J. NANDWA     |                |
| DRAWN BY:    | J. NANDWA     | PROJECT Nº:    |
| REVIEWED BY: |               |                |
| APPROVED BY: |               |                |