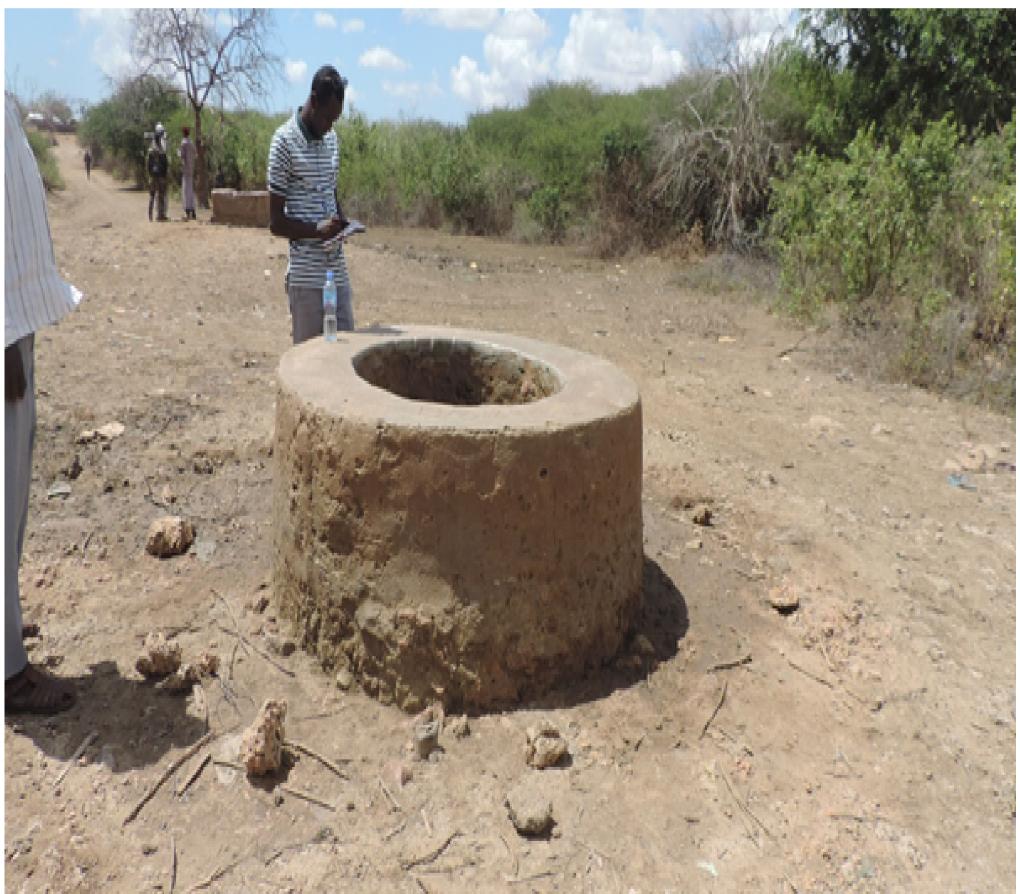

PROJECT.

PROPOSED SHALLOW WELL
REHABILITATION
-BULLA GADUUD DISTRICT-

**SHEET TITLE:** 

| SCALE        |               | DRAWING TITLE: |
|--------------|---------------|----------------|
| DATE         | JANUARY. 2018 | SITE PHOTOS    |
| DESIGNED BY: | J. NANDWA     | DRAWING Nº:    |
| DRAWN BY:    | J. NANDWA     | PROJECT Nº:    |
| REVIEWED BY: |               |                |
| APPROVED BY: |               |                |