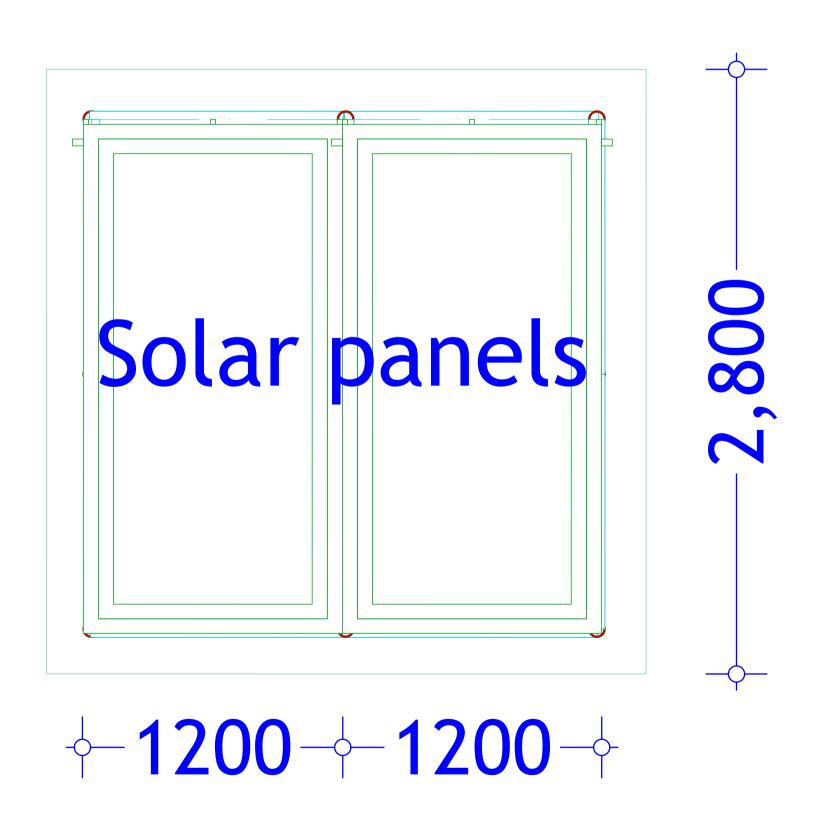

SOLAR

18/22

**SHEET TITLE:** 

| SCALE        |               | DRAWING TITLE: |
|--------------|---------------|----------------|
| DATE         | JANUARY. 2018 | 3D MODELS      |
|              |               | DRAWING Nº:    |
| DESIGNED BY: | J. NANDWA     |                |
| DRAWN BY:    | J. NANDWA     | PROJECT Nº:    |
| REVIEWED BY: |               |                |
| APPROVED BY: |               |                |

SOLAR

19/22

| PROJECT. | PROPOSED SHALLOW WELL   |  |
|----------|-------------------------|--|
|          | REHABILITATION          |  |
|          | -BULLA GADUUD DISTRICT- |  |

**SHEET TITLE:** 

| SCALE        |               | DRAWING TITLE:     |
|--------------|---------------|--------------------|
| DATE         | JANUARY. 2018 | FLOOR LAYOUT       |
|              |               | <u>DRAWING Nº:</u> |
| DESIGNED BY: | J. NANDWA     |                    |
| DRAWN BY:    | J. NANDWA     | PROJECT Nº:        |
| REVIEWED BY: |               |                    |
| APPROVED BY: |               |                    |