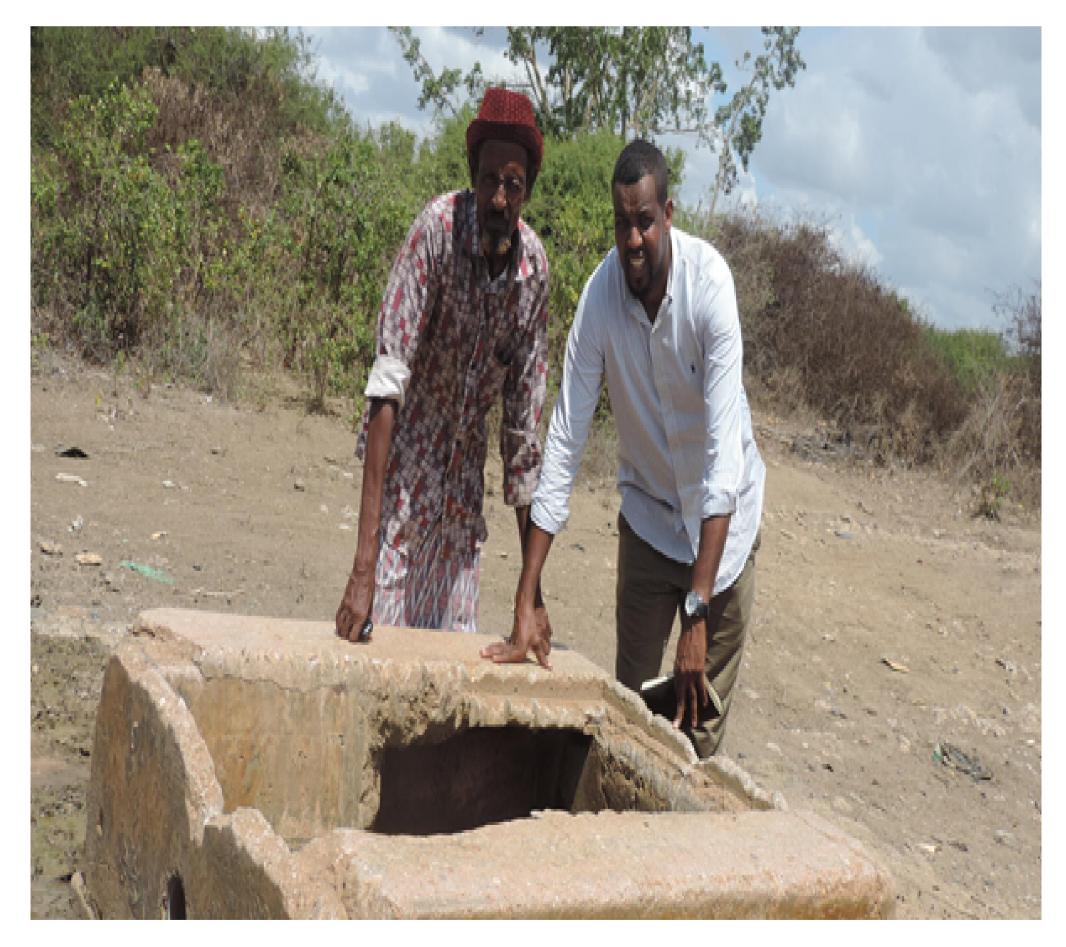

PROJECT.

PROPOSED SHALLOW WELL
REHABILITATION
-BULLA GADUUD DISTRICT-

**SHEET TITLE:** 

| SCALE        |               | DRAWING TITLE: |
|--------------|---------------|----------------|
| DATE         | JANUARY. 2018 | SITE PHOTOS    |
| DESIGNED BY: | J. NANDWA     | DRAWING Nº:    |
| DRAWN BY:    | J. NANDWA     | PROJECT Nº:    |
| REVIEWED BY: |               |                |
| APPROVED BY: |               |                |