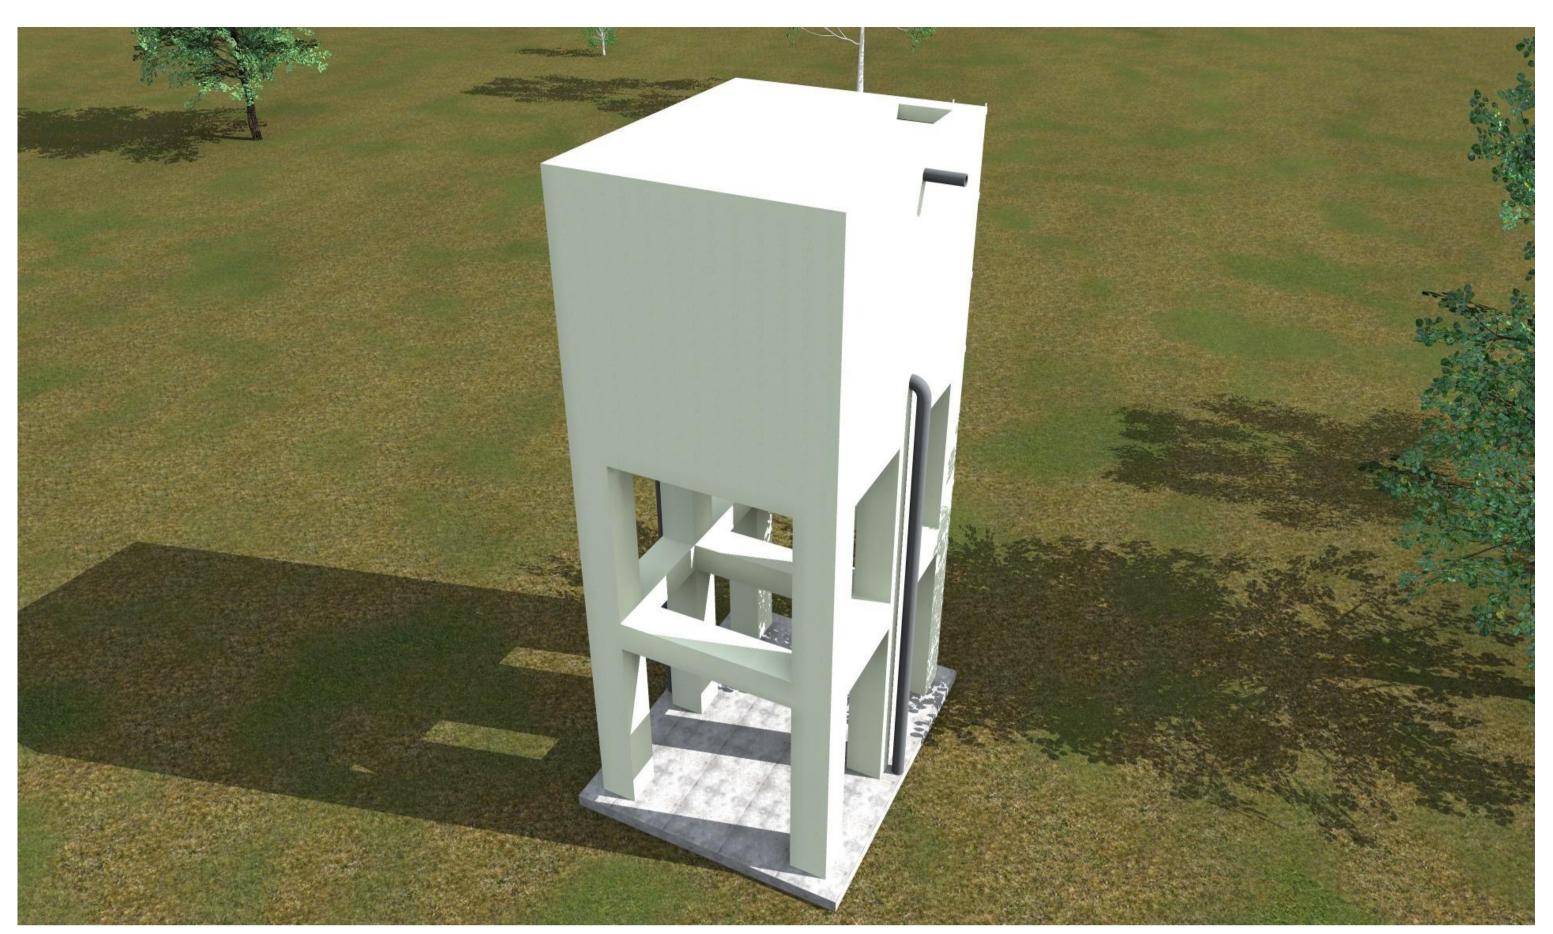

PROJECT.

PROPOSED SHALLOW WELL
REHABILITATION
-BULLA GADUUD DISTRICT-

**SHEET TITLE:** 

| SCALE        |               | DRAWING TITLE:                |
|--------------|---------------|-------------------------------|
| DATE         | JANUARY. 2018 | 3D MODELS                     |
|              |               | <u>DRAWING N<sup>o</sup>:</u> |
| DESIGNED BY: | J. NANDWA     |                               |
| DRAWN BY:    | J. NANDWA     | PROJECT N <sup>o</sup> :      |
| REVIEWED BY: |               |                               |
| APPROVED BY: |               |                               |

WATER TANK

SHEET Nº:

12/22