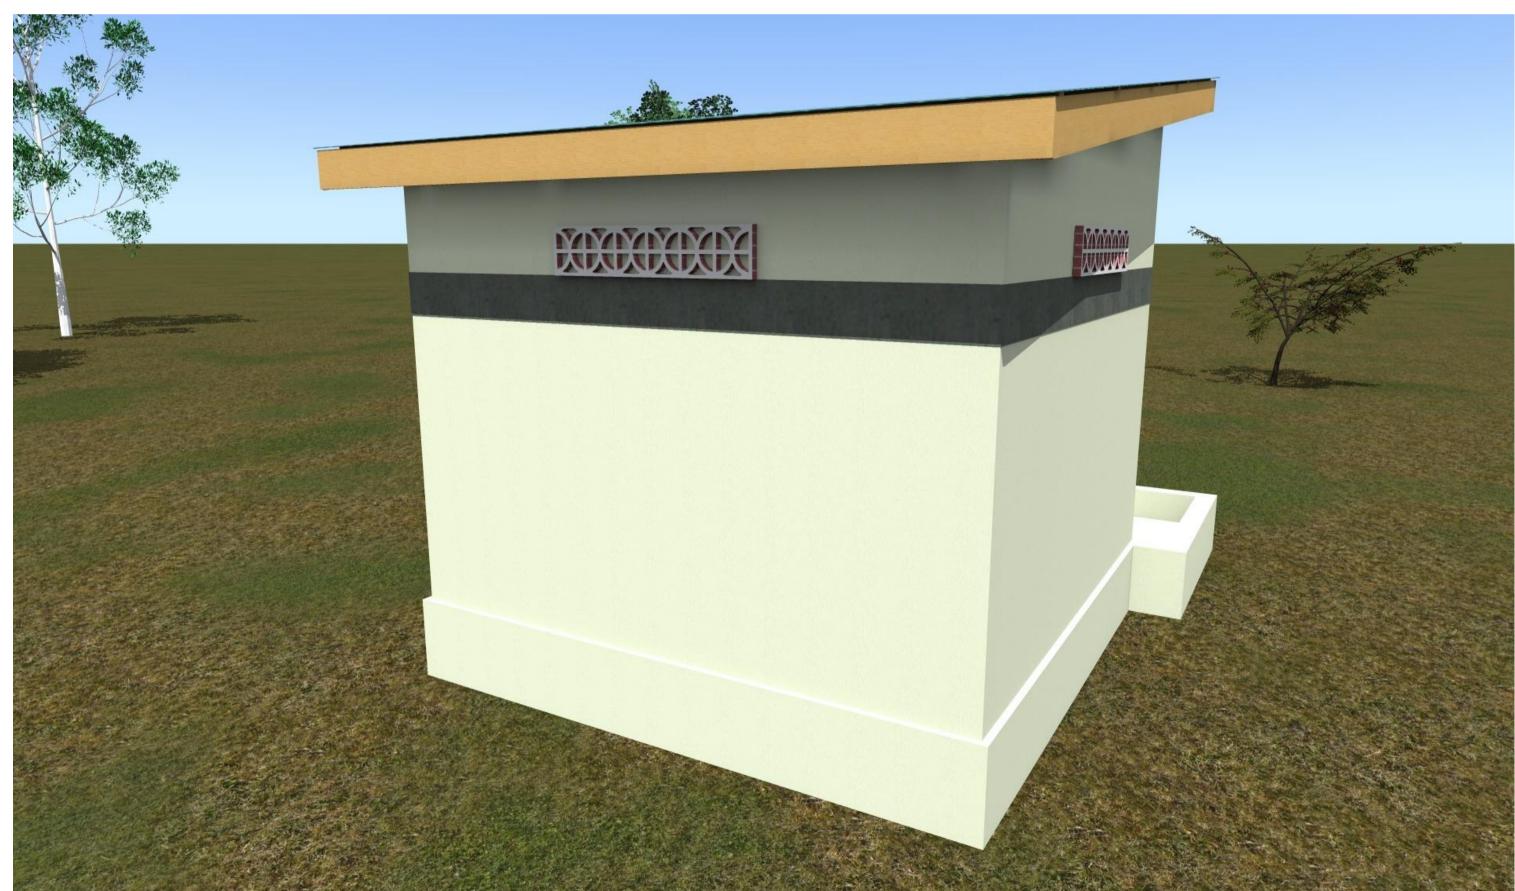

SOLAR

18/22

**SHEET TITLE:** 

| SCALE        |               | DRAWING TITLE: |
|--------------|---------------|----------------|
| DATE         | JANUARY. 2018 | 3D MODELS      |
|              |               | DRAWING Nº:    |
| DESIGNED BY: | J. NANDWA     |                |
| DRAWN BY:    | J. NANDWA     | PROJECT Nº:    |
| REVIEWED BY: |               |                |
| APPROVED BY: |               |                |

PROJECT.

PROPOSED SHALLOW WELL
REHABILITATION
-BULLA GADUUD DISTRICT-

**SHEET TITLE:** 

| SCALE        |               | DRAWING TITLE:                |
|--------------|---------------|-------------------------------|
| DATE         | JANUARY. 2018 | 3D MODELS                     |
|              |               | <u>DRAWING N<sup>o</sup>:</u> |
| DESIGNED BY: | J. NANDWA     |                               |
| DRAWN BY:    | J. NANDWA     | PROJECT N <sup>o</sup> :      |
| REVIEWED BY: |               |                               |
| APPROVED BY: |               |                               |