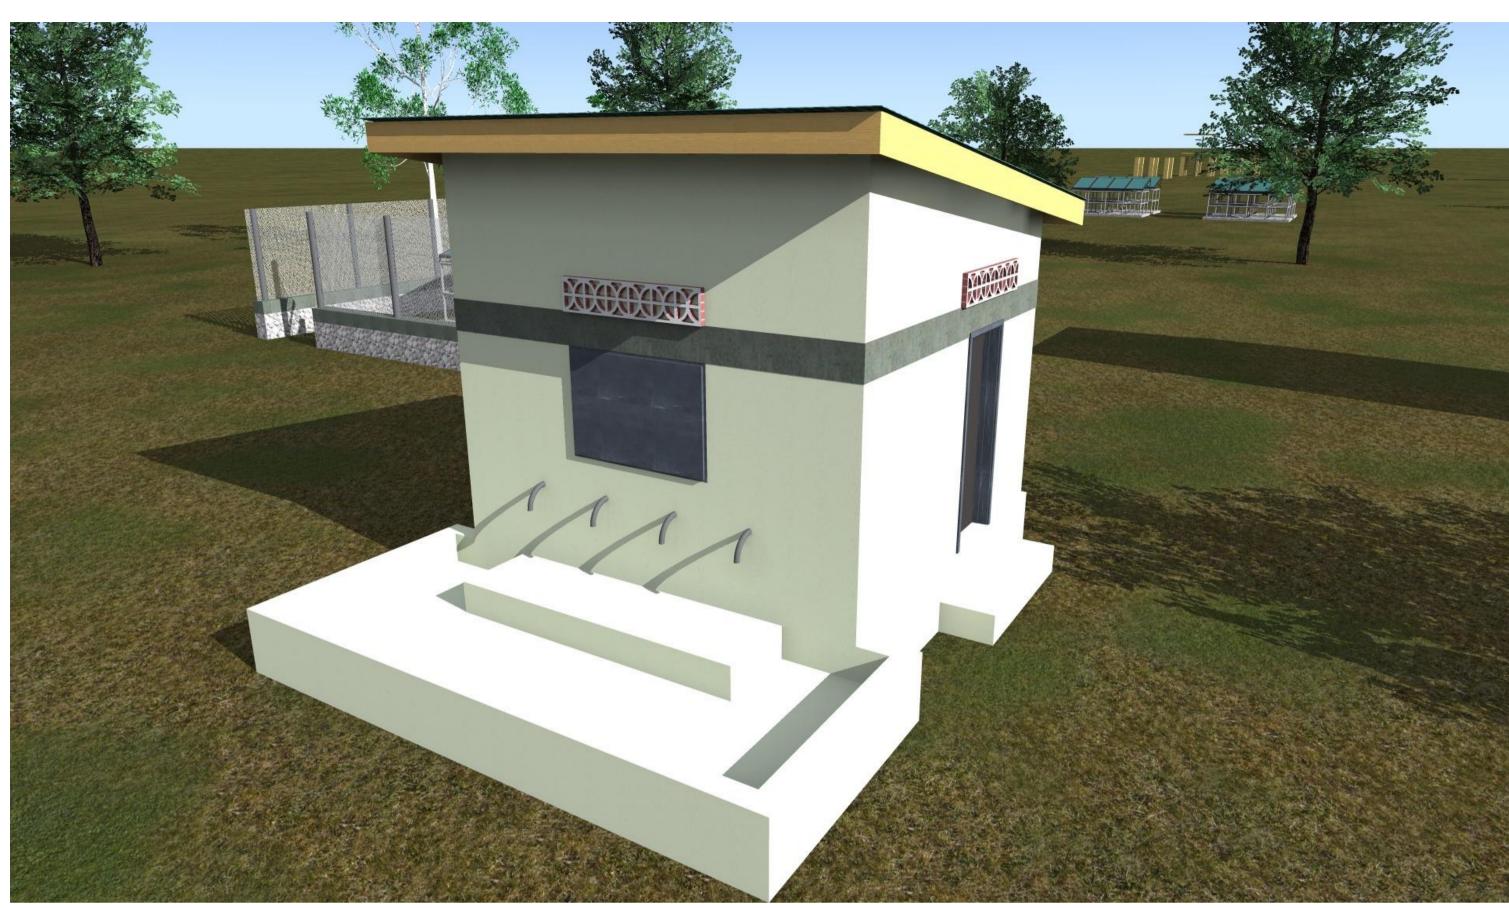

**SHEET TITLE:** 

| SCALE        |               | DRAWING TITLE:                |
|--------------|---------------|-------------------------------|
| DATE         | JANUARY. 2018 | 3D Models                     |
|              |               | <u>DRAWING N<sup>o</sup>:</u> |
| DESIGNED BY: | J. NANDWA     |                               |
| DRAWN BY:    | J. NANDWA     | PROJECT Nº:                   |
| REVIEWED BY: |               |                               |
| APPROVED BY: |               |                               |

WATER KIOSK

SHEET Nº:

17/22

| PROJECT. | PROPOSED SHALLOW WELL   |
|----------|-------------------------|
|          | REHABILITATION          |
|          | -BULLA GADUUD DISTRICT- |

**SHEET TITLE:** 

|              |               | DDAWING TITLE  |  |
|--------------|---------------|----------------|--|
| SCALE        |               | DRAWING TITLE: |  |
| DATE         | JANUARY. 2018 | DETAILS        |  |
|              |               | DRAWING No:    |  |
| DESIGNED BY: | J. NANDWA     |                |  |
| DRAWN BY:    | J. NANDWA     | PROJECT Nº:    |  |
| REVIEWED BY: |               |                |  |
| APPROVED BY: |               |                |  |