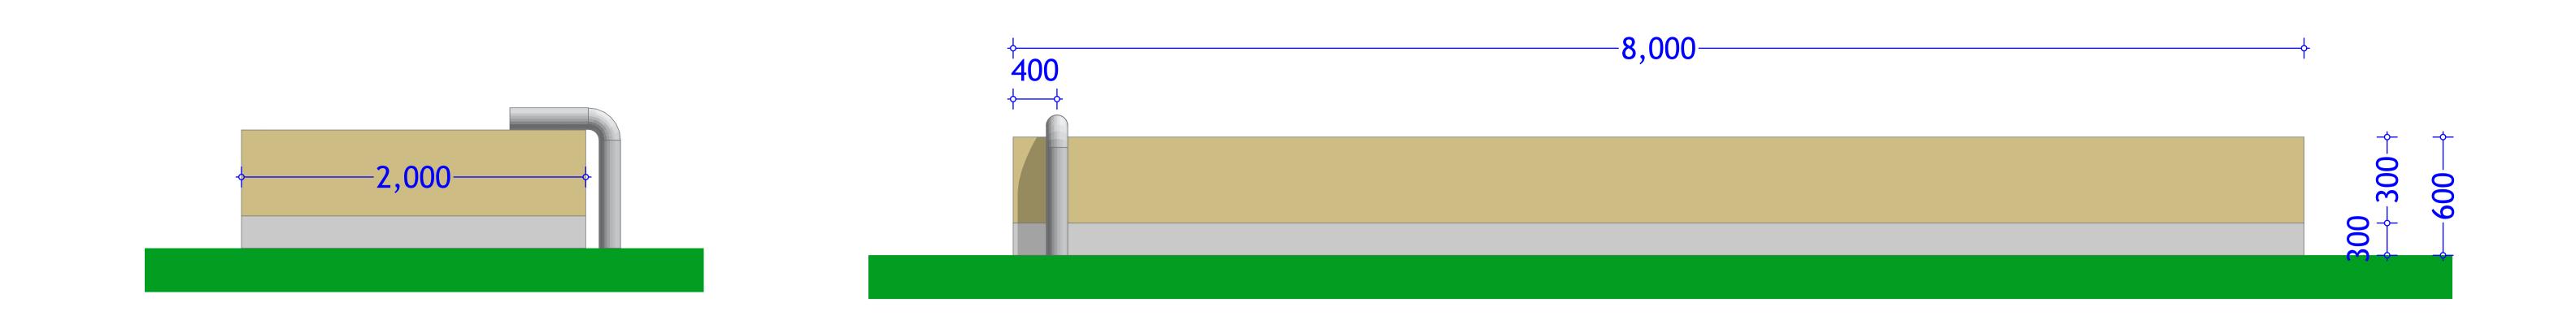

|
| DRAWN BY:    | J. NANDWA     | PROJECT Nº:    |
| REVIEWED BY: |               |                |
| APPROVED BY: |               |                |

SOLAR

19/22









| PROJECT. | PROPOSED SHALLOW WELL   |  |
|----------|-------------------------|--|
|          | REHABILITATION          |  |
|          | -BULLA GADUUD DISTRICT- |  |

**SHEET TITLE:** 

| SCALE        |               | DRAWING TITLE:     |
|--------------|---------------|--------------------|
| DATE         | JANUARY. 2018 | FLOOR LAYOUT       |
|              |               | <u>DRAWING Nº:</u> |
| DESIGNED BY: | J. NANDWA     |                    |
| DRAWN BY:    | J. NANDWA     | PROJECT Nº:        |
| REVIEWED BY: |               |                    |
| APPROVED BY: |               |                    |

















**SHEET TITLE:** 

| SCALE        |               | <b>DRAWING TITLE:</b> |
|--------------|---------------|-----------------------|
| DATE         | JANUARY. 2018 | 3D Scenes             |
|              |               | DRAWING Nº:           |
| DESIGNED BY: | J. NANDWA     |                       |
| DRAWN BY:    | J. NANDWA     | PROJECT Nº:           |
| REVIEWED BY: |               |                       |
| APPROVED BY: |               |                       |

WATER TROUGH

SHEET Nº:

22/22