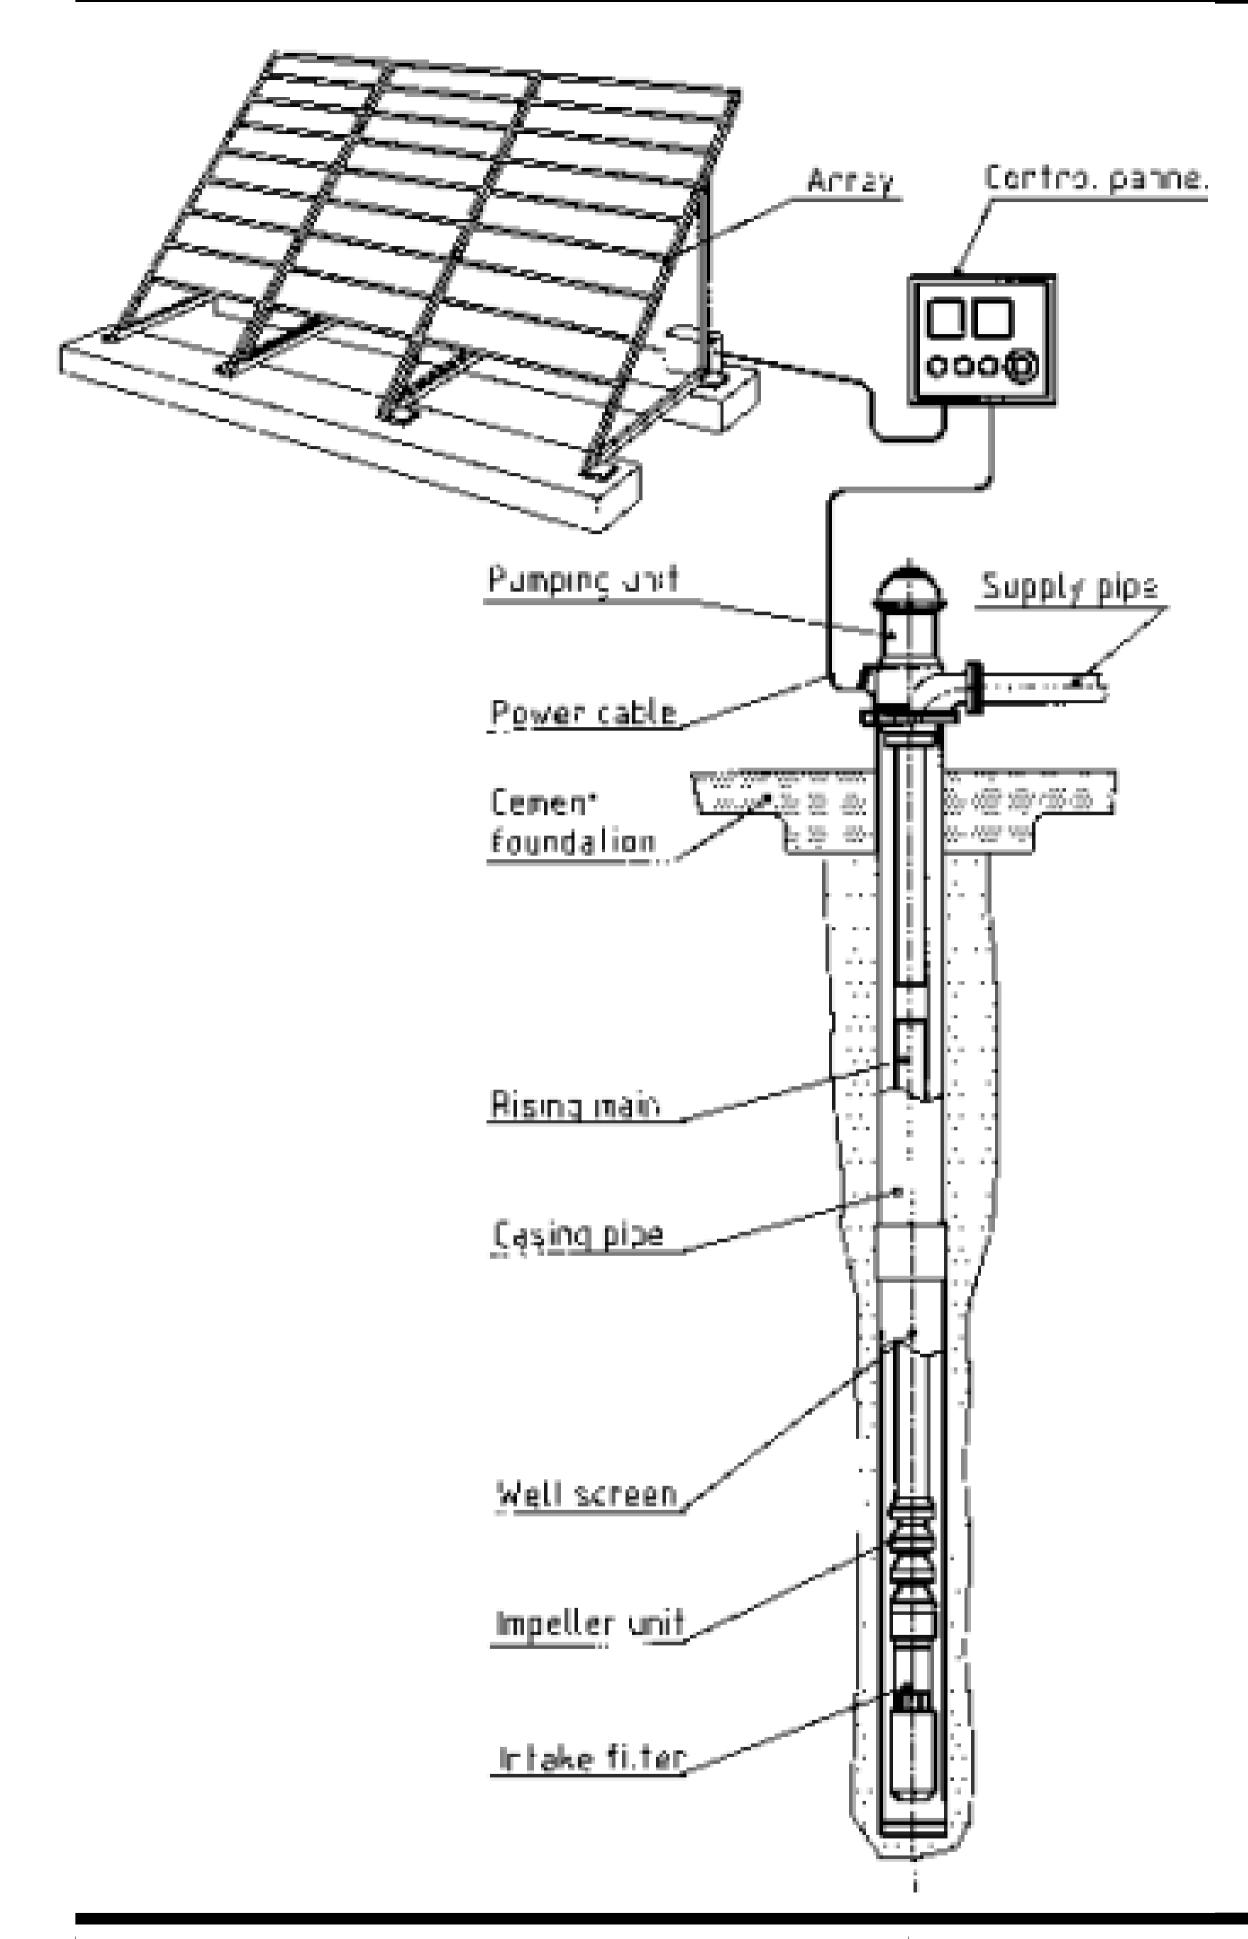

SHALLOW WELL

SHEET Nº:

06/22

#### MOTORIZED PUMP INSTALLATIONS

- The well should be able to produce a minimum head of 0.5l/s of water to install motorized pump
- The well to be equpied with a low head submersible solar pump for water levels (both static and dynamic greater than 6m from the top of the well
- A centrifugal pump is recommended for static water levels lower than 6m
- Shock chlorination after works have been completed with at least 50mg/l
- Water quality should comply with WHO guidelines
- Types of pump Submersible pump for well depth with dynamic water table less than 6m
- Power supply Solar.

PROPOSED SHALLOW WELL
REHABILITATION

-BULLA GADUUD DISTRICT-

**SHEET TITLE:** 

| SCALE        |               | DRAWING TITLE:                |
|--------------|---------------|-------------------------------|
| DATE         | JANUARY. 2018 | SOLAR DETAILS                 |
|              |               | <u>DRAWING N<sup>o</sup>:</u> |
| DESIGNED BY: | J. NANDWA     |                               |
| DRAWN BY:    | J. NANDWA     | PROJECT N <sup>0</sup> :      |
| REVIEWED BY: |               |                               |
| APPROVED BY: |               |                               |

SHALLOW WELL

SHEET Nº:

07/22

Floor plan

SHEET TITLE:
FLOOR LAYOUT

| SCALE        |               | DRAWING TITLE: |
|--------------|---------------|----------------|
| DATE         | JANUARY. 2018 |                |
|              |               | DRAWING Nº:    |
| DESIGNED BY: | J. NANDWA     |                |
| DRAWN BY:    | J. NANDWA     | PROJECT Nº:    |
| REVIEWED BY: |               |                |
| APPROVED BY: |               |                |