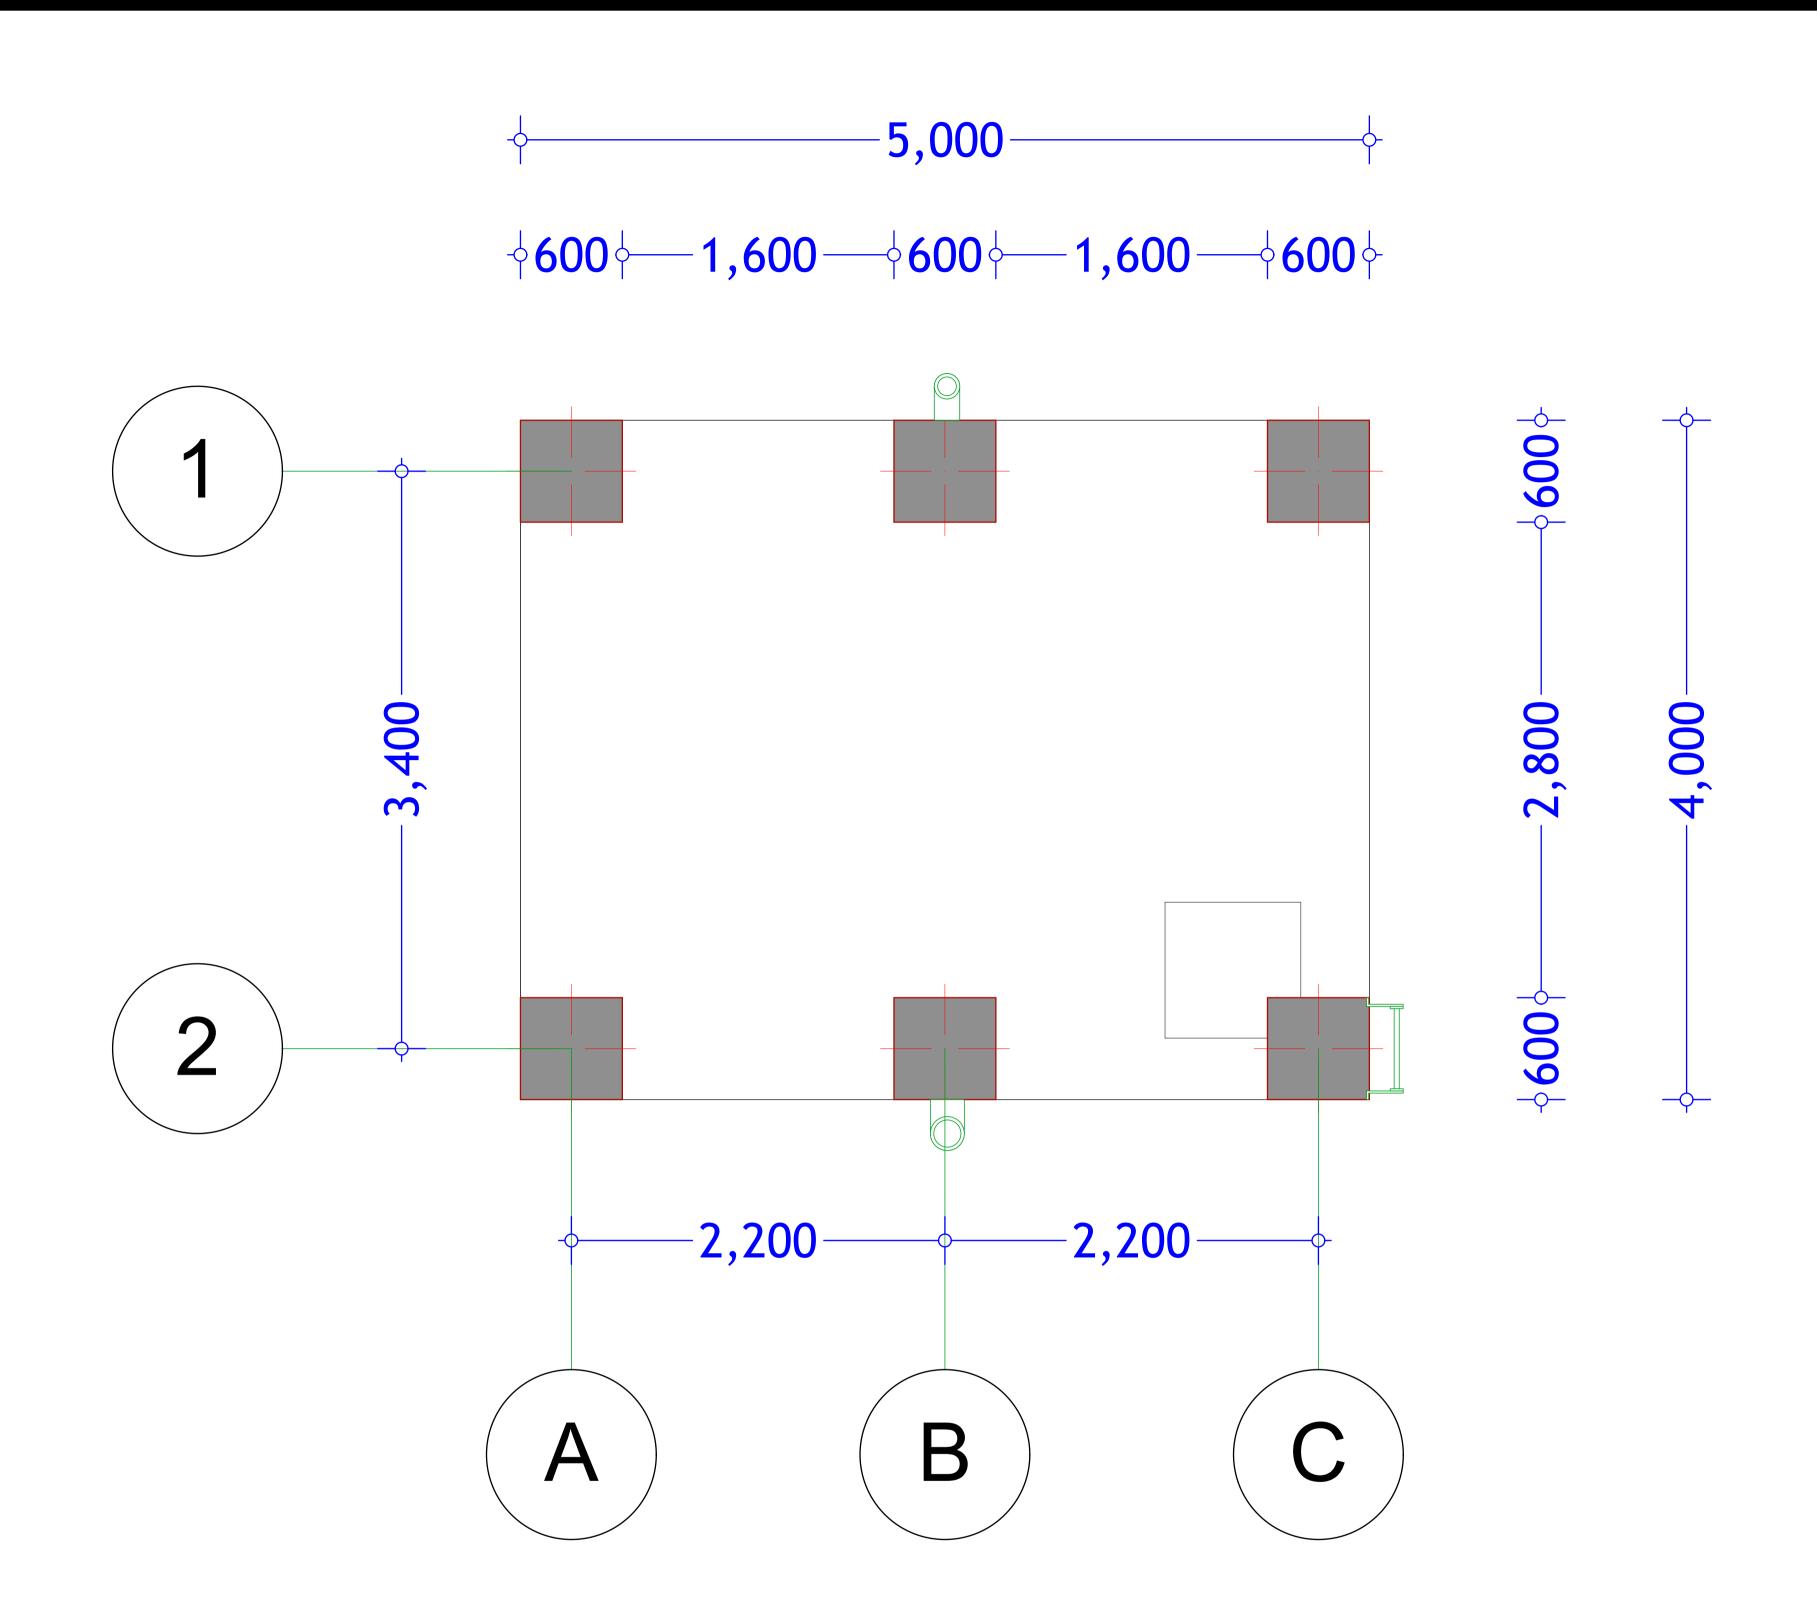

SHALLOW WELL

SHEET Nº:

07/22

Floor plan

SHEET TITLE:
FLOOR LAYOUT

| SCALE        |               | DRAWING TITLE: |
|--------------|---------------|----------------|
| DATE         | JANUARY. 2018 |                |
|              |               | DRAWING Nº:    |
| DESIGNED BY: | J. NANDWA     |                |
| DRAWN BY:    | J. NANDWA     | PROJECT Nº:    |
| REVIEWED BY: |               |                |
| APPROVED BY: |               |                |