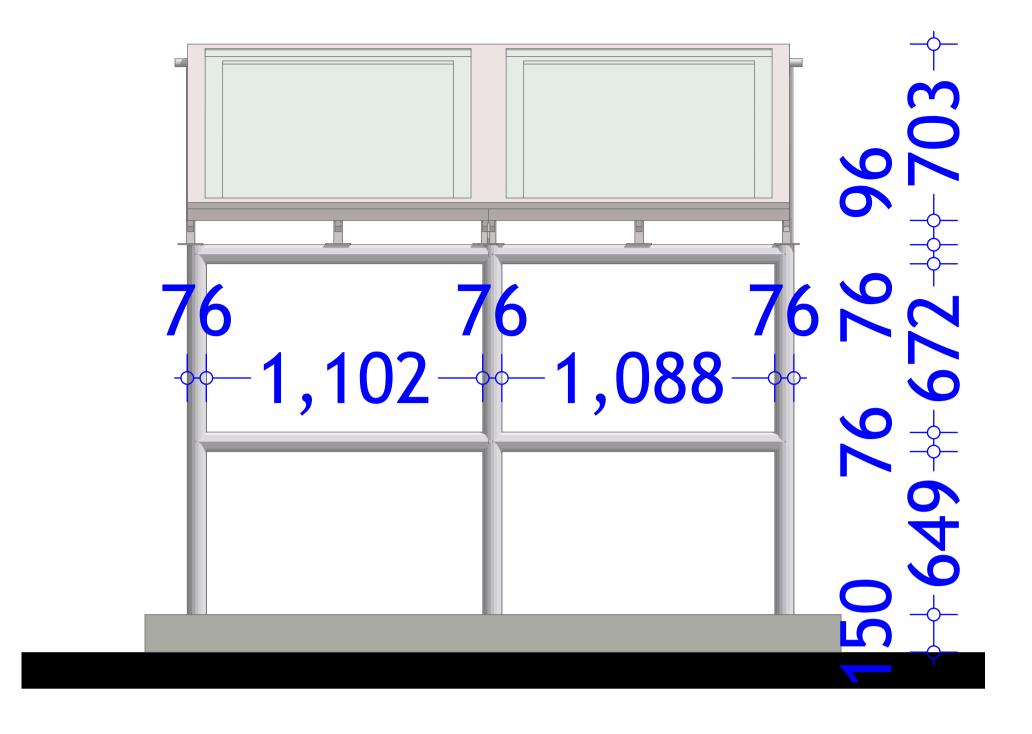

PROPOSED SHALLOW WELL
REHABILITATION

-BULLA GADUUD DISTRICT-

**SHEET TITLE:** 

| SCALE        |               | DRAWING TITLE:                |
|--------------|---------------|-------------------------------|
| DATE         | JANUARY. 2018 | SOLAR DETAILS                 |
|              |               | <u>DRAWING N<sup>o</sup>:</u> |
| DESIGNED BY: | J. NANDWA     |                               |
| DRAWN BY:    | J. NANDWA     | PROJECT N <sup>0</sup> :      |
| REVIEWED BY: |               |                               |
| APPROVED BY: |               |                               |