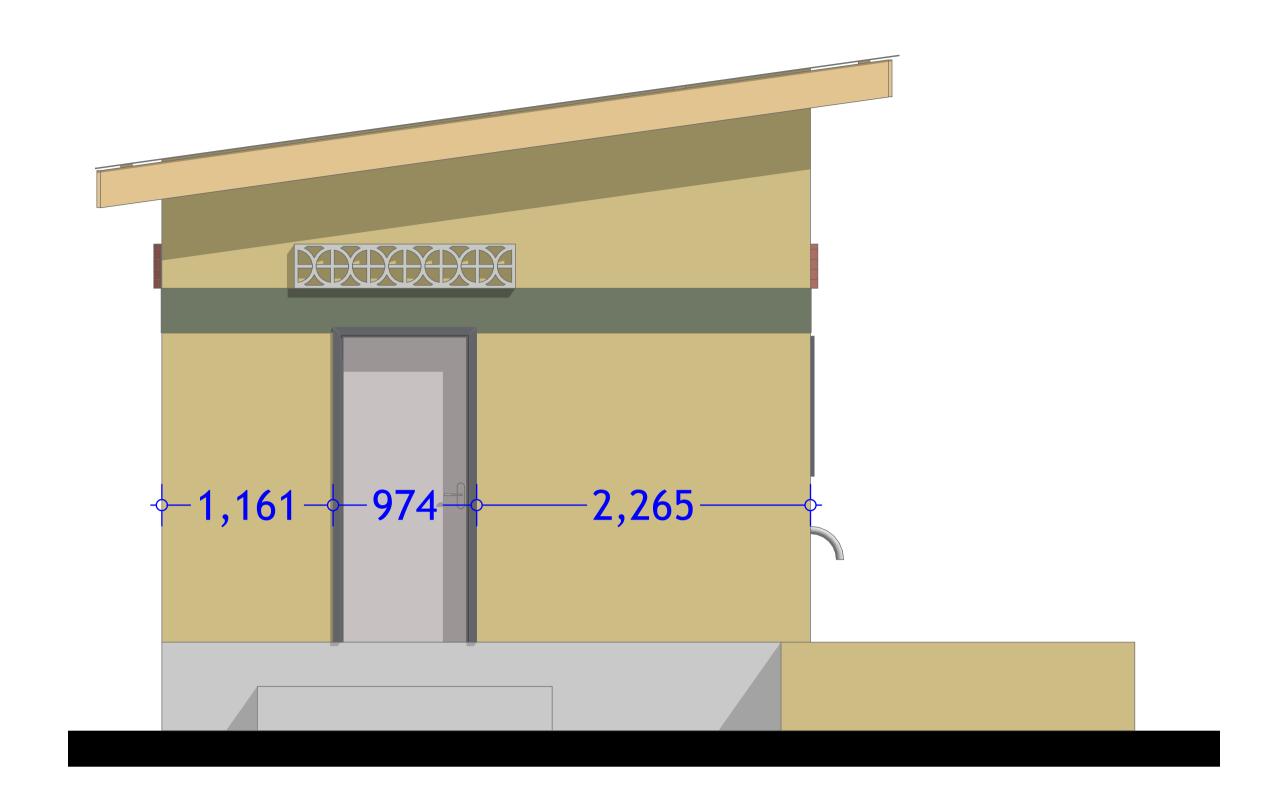

South Elevation

North Elevation

SHEET TITLE:

ELEVATIONS\_1

| SCALE        |               | DRAWING TITLE: |
|--------------|---------------|----------------|
| DATE         | JANUARY. 2018 |                |
|              |               | DRAWING Nº:    |
| DESIGNED BY: | J. NANDWA     |                |
| DRAWN BY:    | J. NANDWA     | PROJECT Nº:    |
| REVIEWED BY: |               |                |
| ADDROVED BY: |               |                |