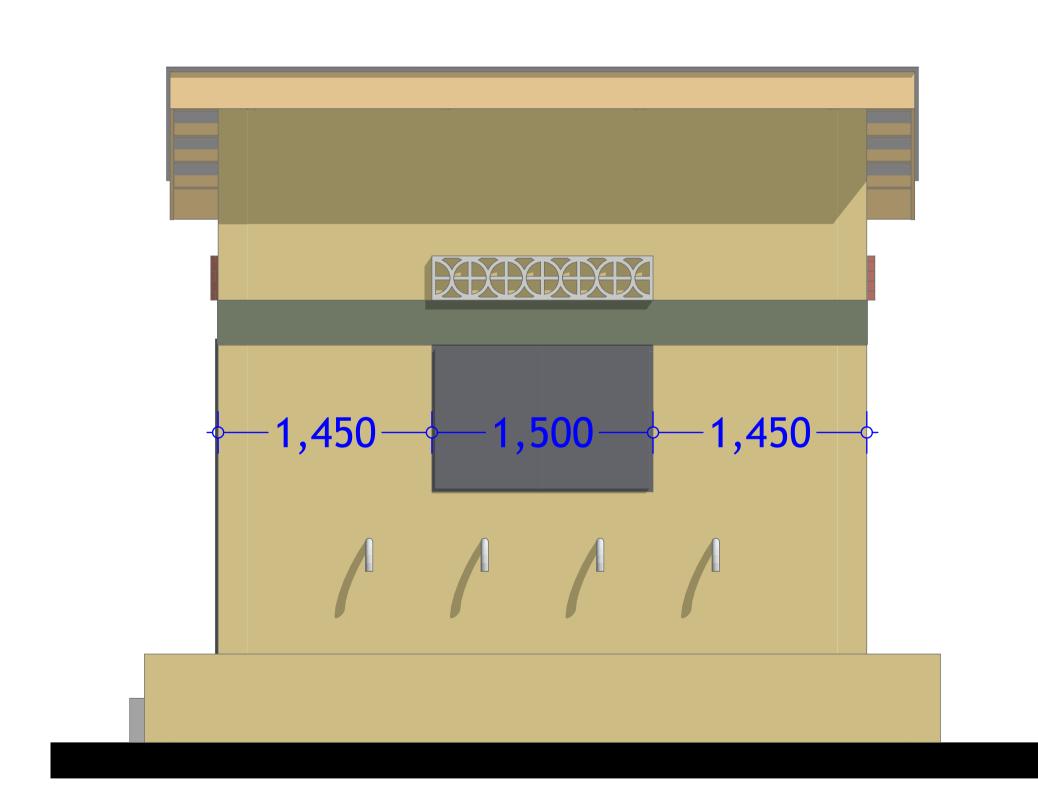

WATER TANK

SHEET  $N^{0}$ : 09/22

West Elevation

East Elevation

SHEET TITLE:
ELEVATIONS\_2

| SCALE        |               | DRAWING TITLE: |
|--------------|---------------|----------------|
| DATE         | JANUARY. 2018 |                |
|              |               | DRAWING No:    |
| DESIGNED BY: | J. NANDWA     |                |
| DRAWN BY:    | J. NANDWA     | PROJECT Nº:    |
| REVIEWED BY: |               |                |
| APPROVED BY: |               |                |