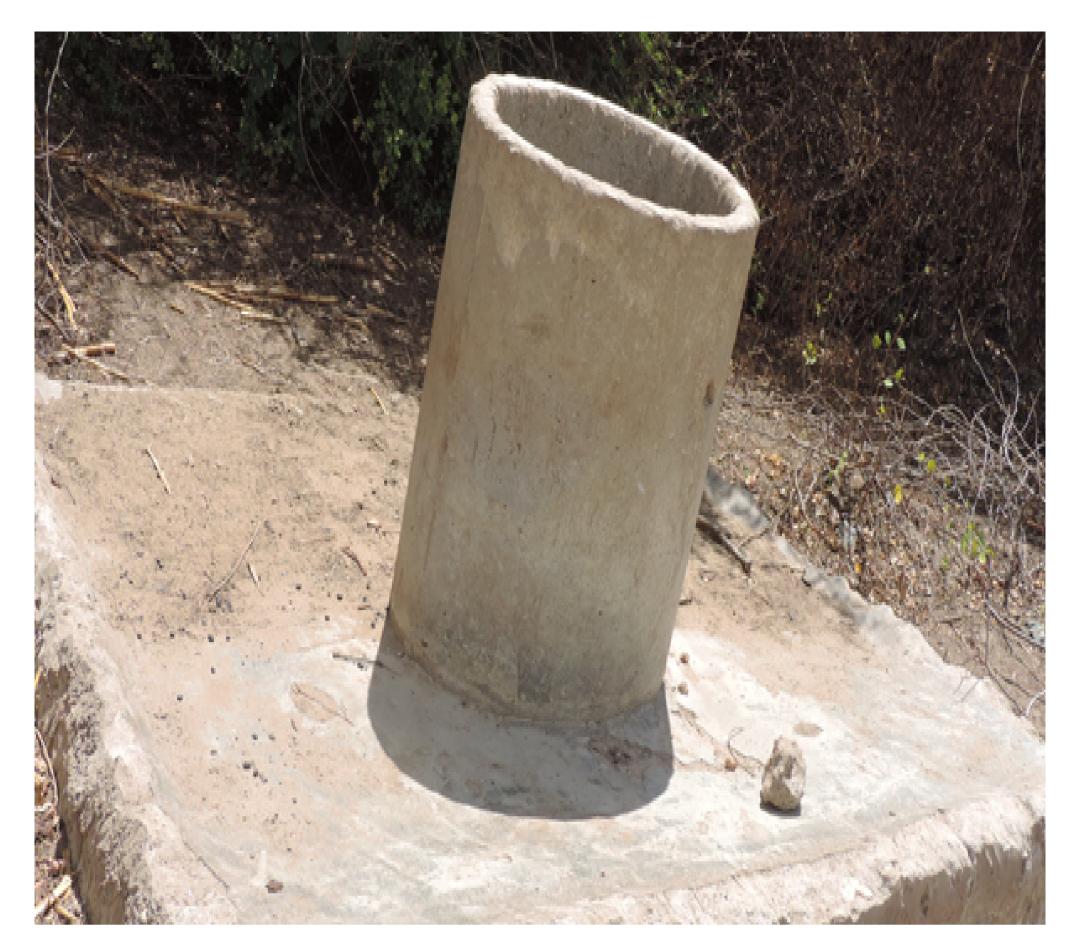

PROJECT.

PROPOSED SHALLOW WELL
REHABILITATION
-BULLA GADUUD DISTRICT-

**SHEET TITLE:** 

| SCALE        |               | DRAWING TITLE: |
|--------------|---------------|----------------|
| DATE         | JANUARY. 2018 | SITE PHOTOS    |
| DESIGNED BY: | J. NANDWA     | DRAWING Nº:    |
| DRAWN BY:    | J. NANDWA     | PROJECT Nº:    |
| REVIEWED BY: |               |                |
| APPROVED BY: |               |                |