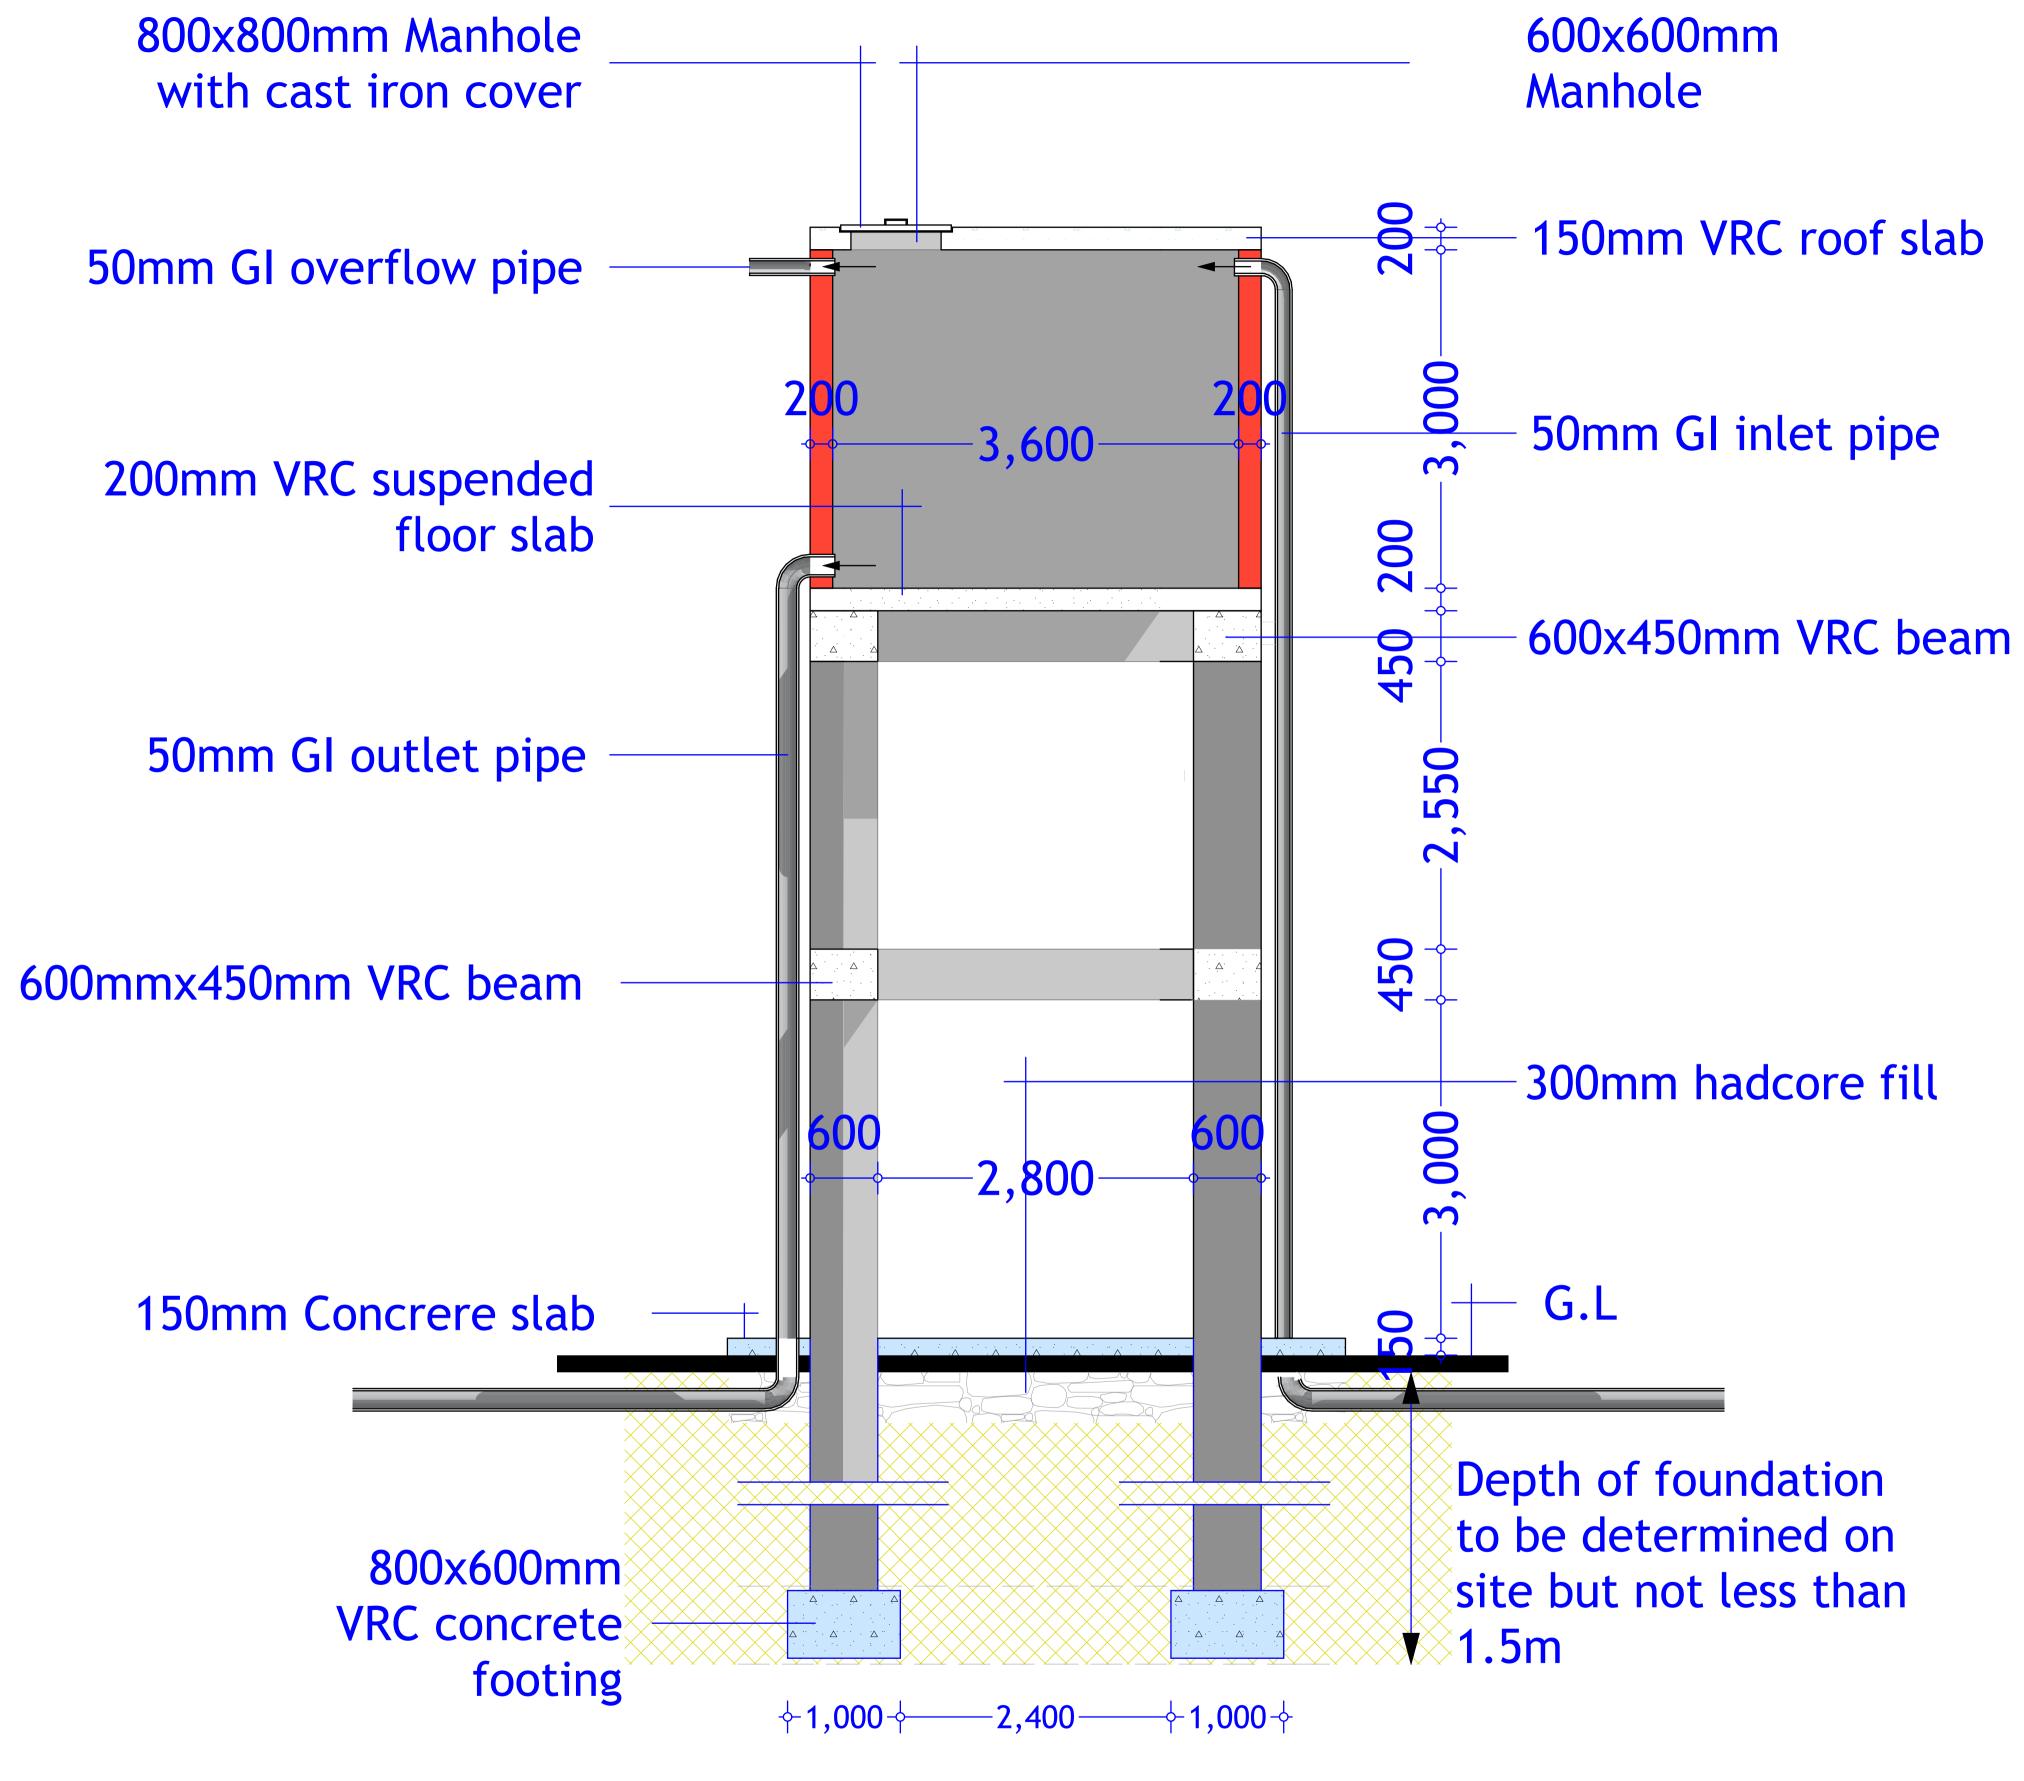

#### Sectional Elevation

PROPOSED SHALLOW WELL
REHABILITATION
-BULLA GADUUD DISTRICT-

SHEET TITLE:
SECTIONS

| SCALE        |               | DRAWING TITLE: |
|--------------|---------------|----------------|
| DATE         | JANUARY. 2018 |                |
|              |               | DRAWING Nº:    |
| DESIGNED BY: | J. NANDWA     |                |
| DRAWN BY:    | J. NANDWA     | PROJECT Nº:    |
| REVIEWED BY: |               |                |
| APPROVED BY: |               |                |

#### SECTION D-D

**SCALE 1:25** 

## SECTION E-E (Column)

**SCALE 1:25** 

PROPOSED SHALLOW WELL
REHABILITATION
-BULLA GADUUD DISTRICT-

SHEET TITLE:

STRUCT. DETAIL (Foundation)

| SCALE        |               | DRAWING TITLE: |
|--------------|---------------|----------------|
| DATE         | JANUARY. 2018 |                |
|              |               | DRAWING No:    |
| DESIGNED BY: | J. NANDWA     |                |
| DRAWN BY:    | J. NANDWA     | PROJECT Nº:    |
| REVIEWED BY: |               |                |
| APPROVED BY: |               |                |