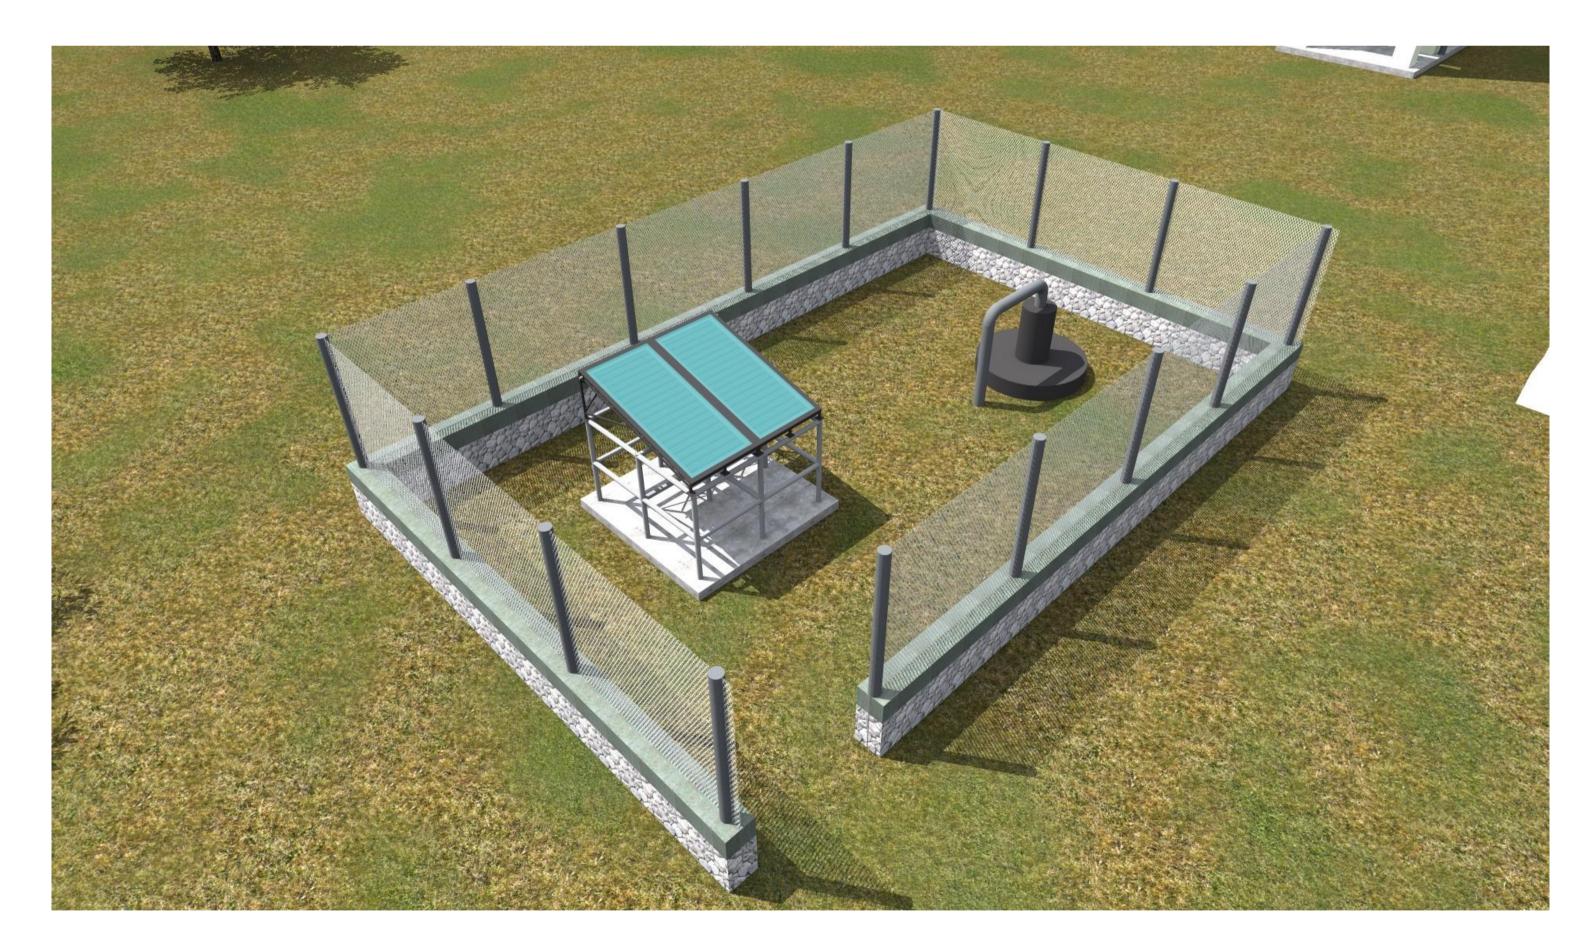

**SHEET TITLE:** 

| SCALE        |               | <b>DRAWING TITLE:</b> |
|--------------|---------------|-----------------------|
| DATE         | JANUARY. 2018 | 3D Scenes             |
|              |               | DRAWING Nº:           |
| DESIGNED BY: | J. NANDWA     |                       |
| DRAWN BY:    | J. NANDWA     | PROJECT Nº:           |
| REVIEWED BY: |               |                       |
| APPROVED BY: |               |                       |