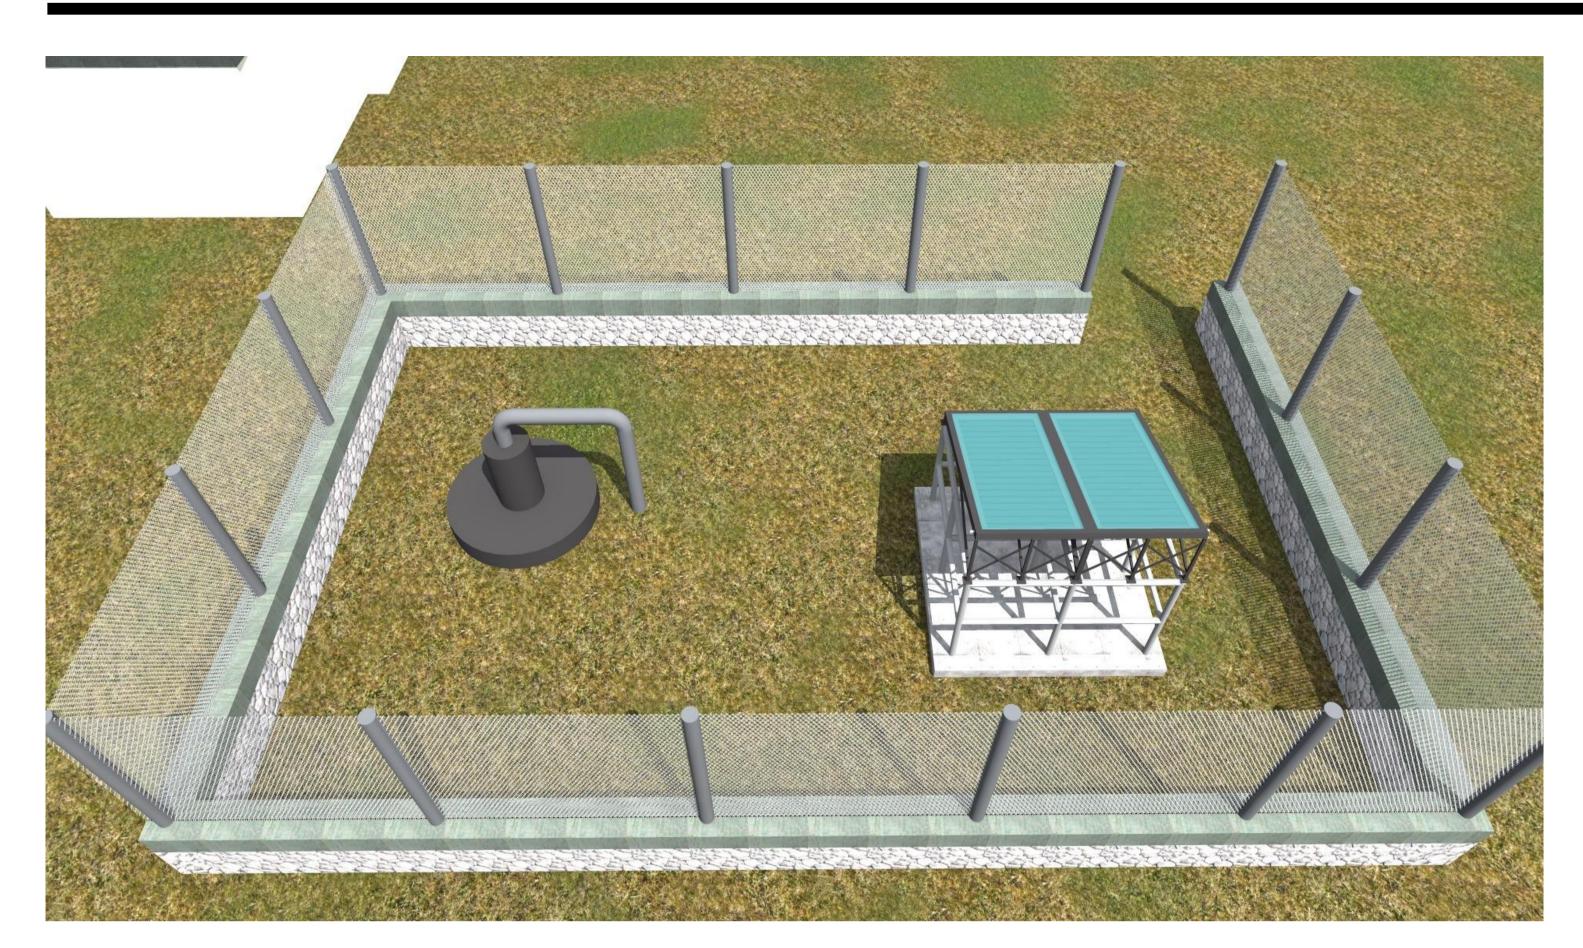

**SHEET TITLE:** 

| SCALE        |               | <b>DRAWING TITLE:</b> |
|--------------|---------------|-----------------------|
| DATE         | JANUARY. 2018 | 3D Scenes             |
|              |               | DRAWING Nº:           |
| DESIGNED BY: | J. NANDWA     |                       |
| DRAWN BY:    | J. NANDWA     | PROJECT Nº:           |
| REVIEWED BY: |               |                       |
| APPROVED BY: |               |                       |