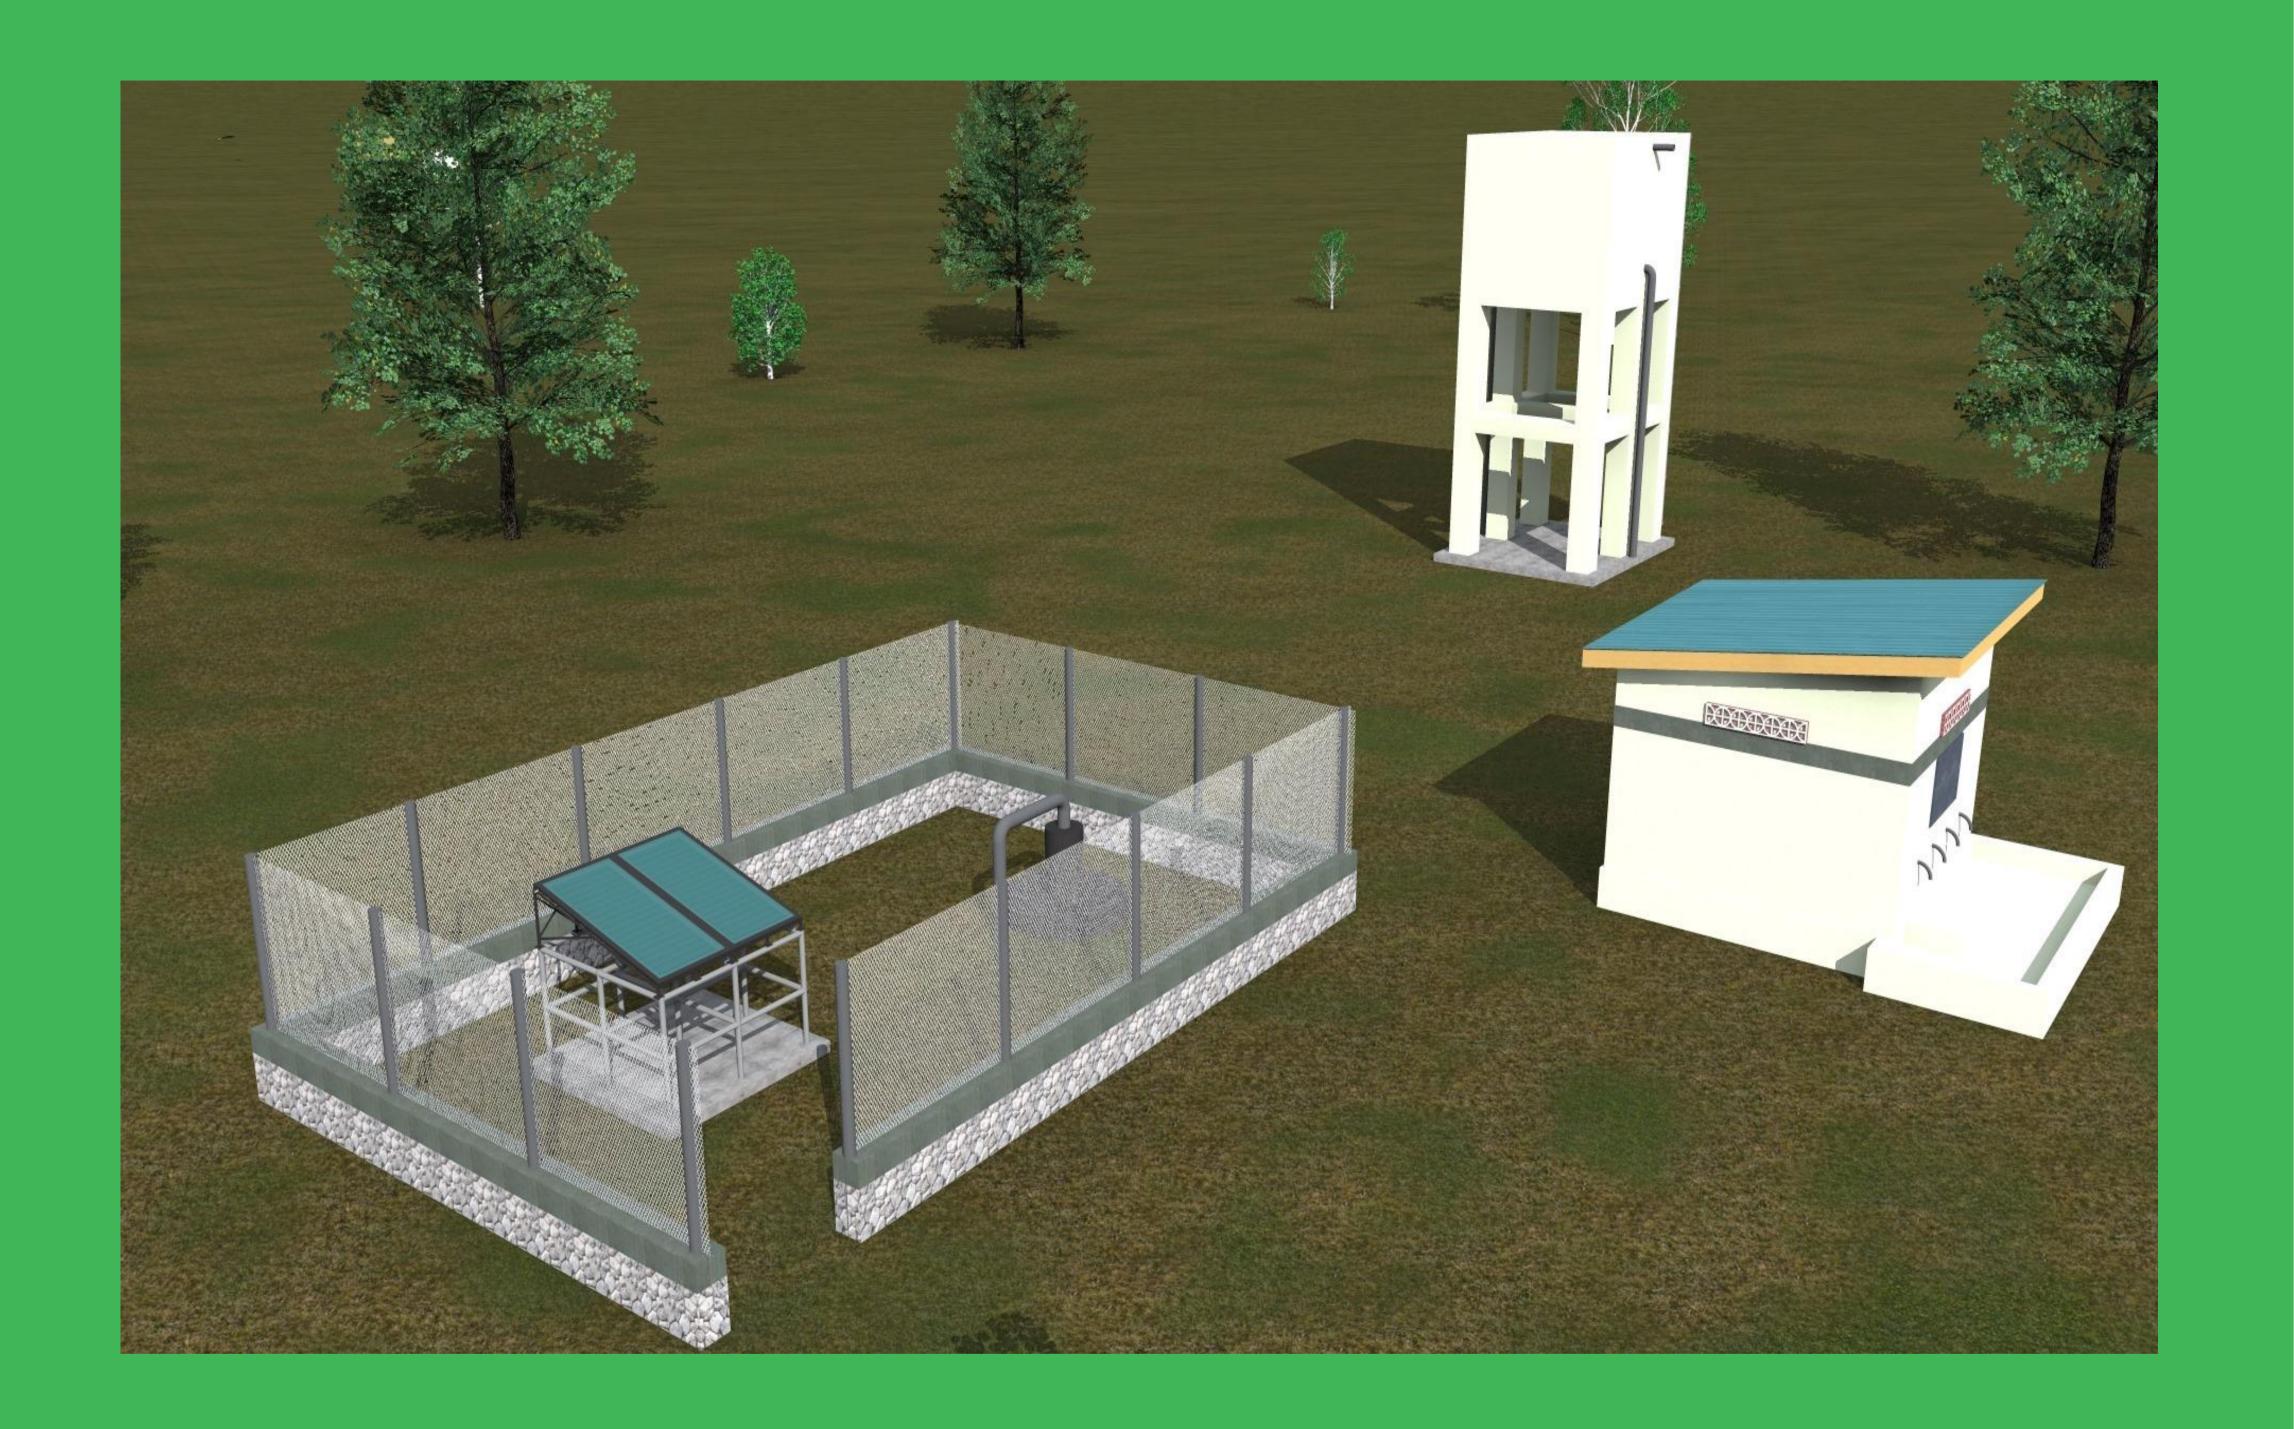

**SHEET TITLE:** 

| SCALE        |               | <b>DRAWING TITLE:</b> |
|--------------|---------------|-----------------------|
| DATE         | JANUARY. 2018 | 3D Scenes             |
|              |               | DRAWING Nº:           |
| DESIGNED BY: | J. NANDWA     |                       |
| DRAWN BY:    | J. NANDWA     | PROJECT Nº:           |
| REVIEWED BY: |               |                       |
| APPROVED BY: |               |                       |