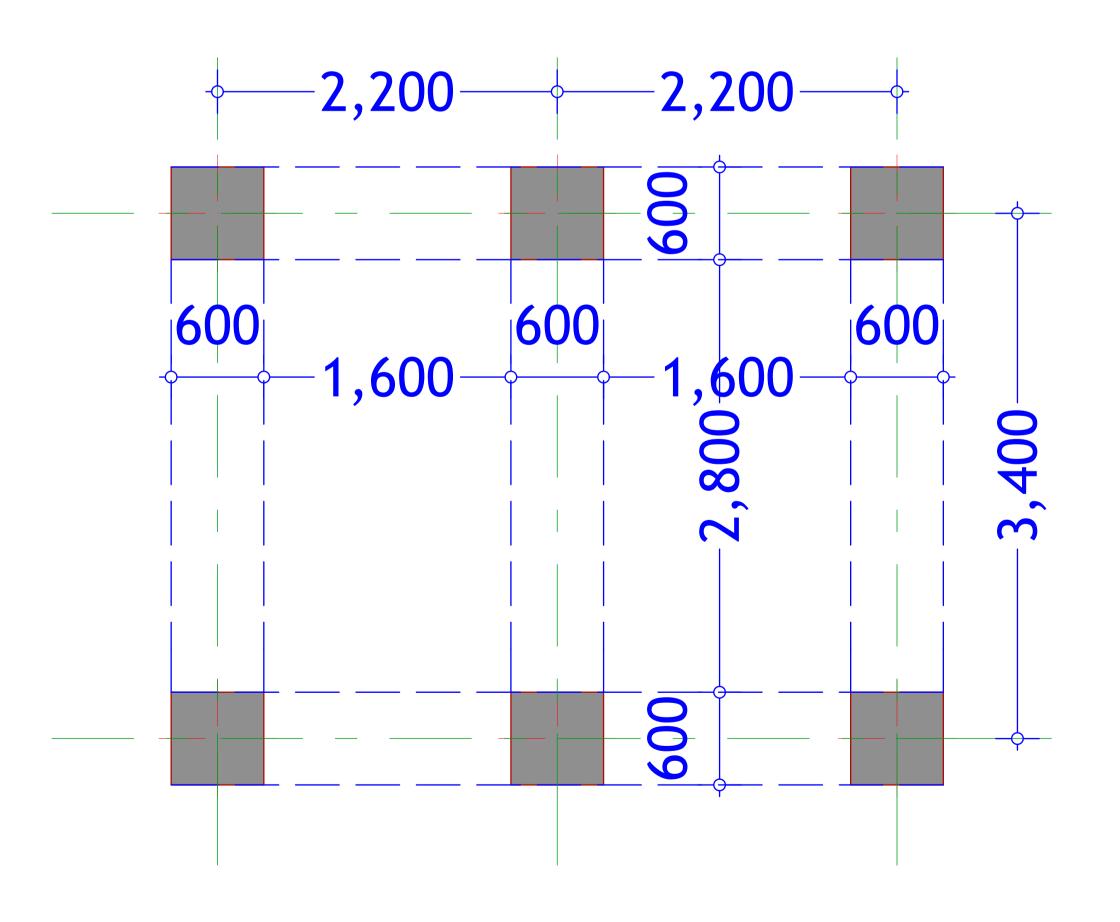

## SECTION E-E (Column)

**SCALE 1:25** 

PROPOSED SHALLOW WELL
REHABILITATION
-BULLA GADUUD DISTRICT-

SHEET TITLE:

STRUCT. DETAIL (Foundation)

| SCALE        |               | DRAWING TITLE: |
|--------------|---------------|----------------|
| DATE         | JANUARY. 2018 |                |
|              |               | DRAWING No:    |
| DESIGNED BY: | J. NANDWA     |                |
| DRAWN BY:    | J. NANDWA     | PROJECT Nº:    |
| REVIEWED BY: |               |                |
| APPROVED BY: |               |                |