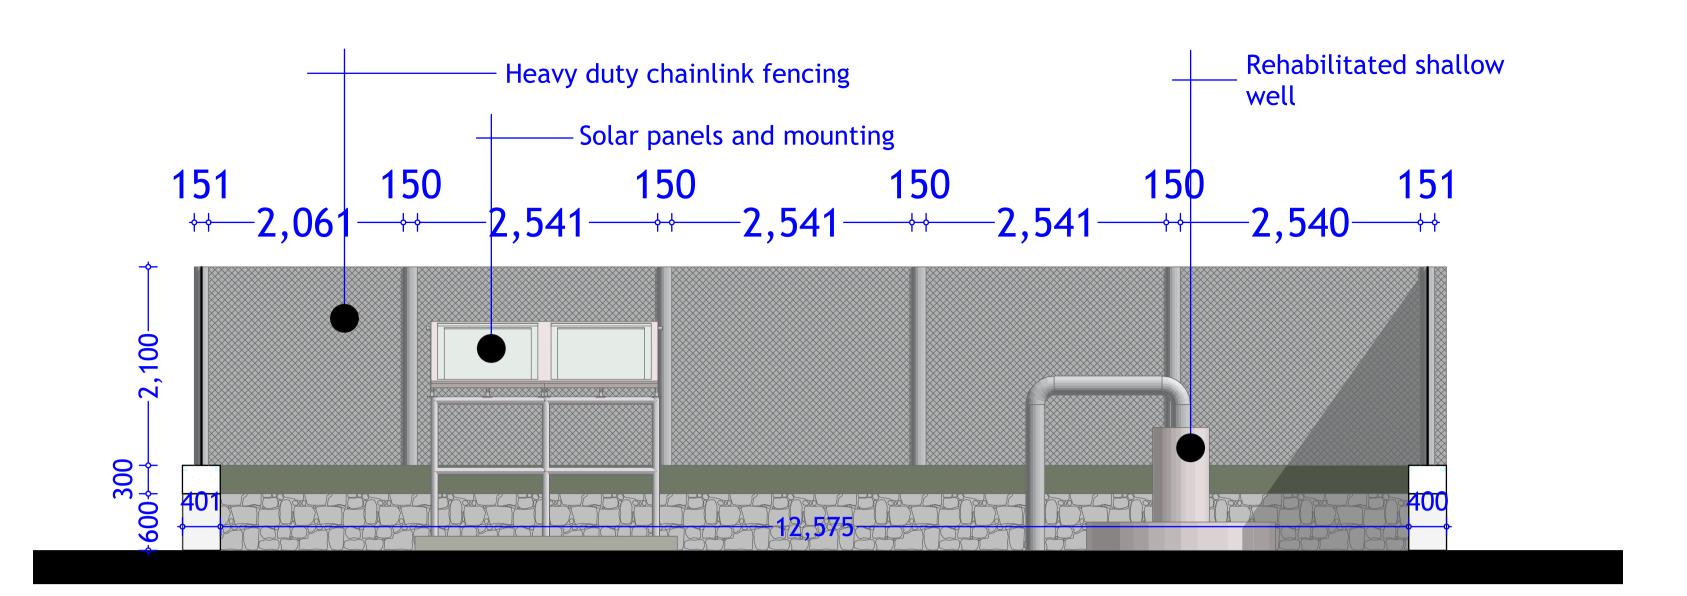

WATER KIOSK

SHEET Nº:

17/22

| PROJECT. | PROPOSED SHALLOW WELL   |
|----------|-------------------------|
|          | REHABILITATION          |
|          | -BULLA GADUUD DISTRICT- |

**SHEET TITLE:** 

|              |               | DDAWING TITLE  |  |
|--------------|---------------|----------------|--|
| SCALE        |               | DRAWING TITLE: |  |
| DATE         | JANUARY. 2018 | DETAILS        |  |
|              |               | DRAWING No:    |  |
| DESIGNED BY: | J. NANDWA     |                |  |
| DRAWN BY:    | J. NANDWA     | PROJECT Nº:    |  |
| REVIEWED BY: |               |                |  |
| APPROVED BY: |               |                |  |