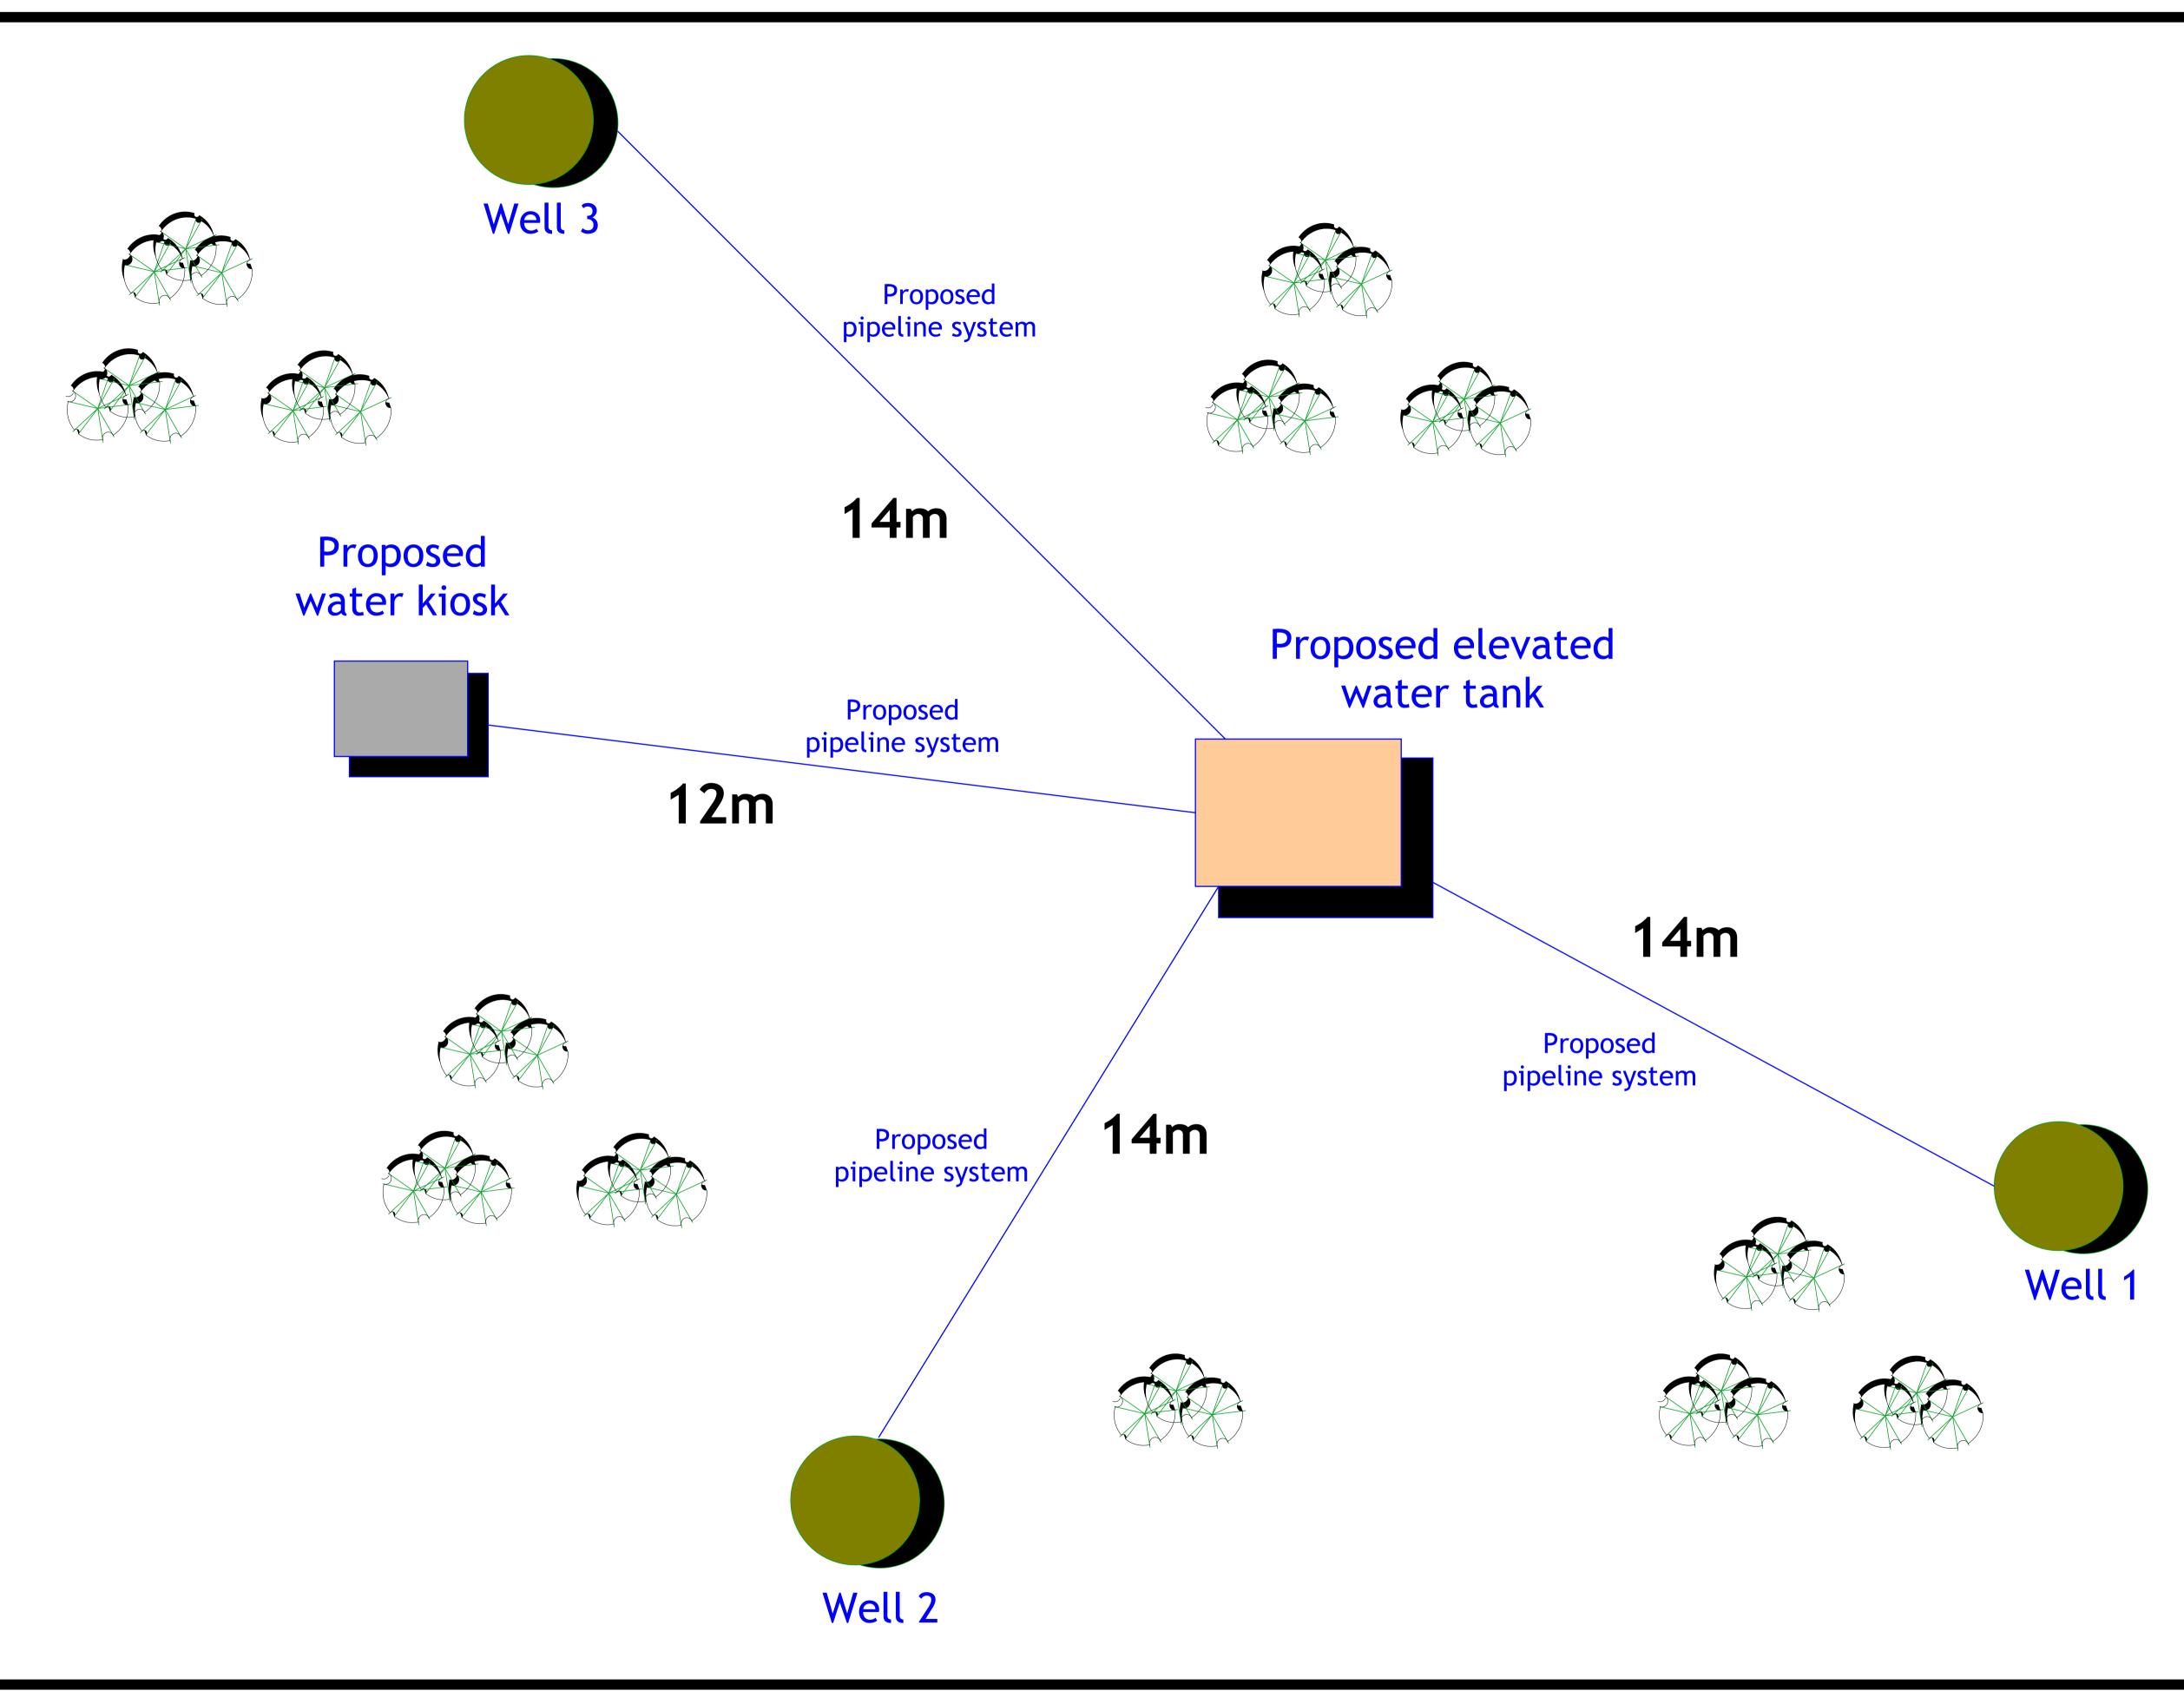

**SHEET TITLE:** 

| SCALE        |               | DRAWING TITLE:                |
|--------------|---------------|-------------------------------|
| DATE         | JANUARY. 2018 | MASTERPLAN                    |
|              |               | <u>DRAWING N<sup>o</sup>:</u> |
| DESIGNED BY: | J. NANDWA     |                               |
| DRAWN BY:    | J. NANDWA     | PROJECT Nº:                   |
| REVIEWED BY: |               |                               |
| APPROVED BY: |               |                               |