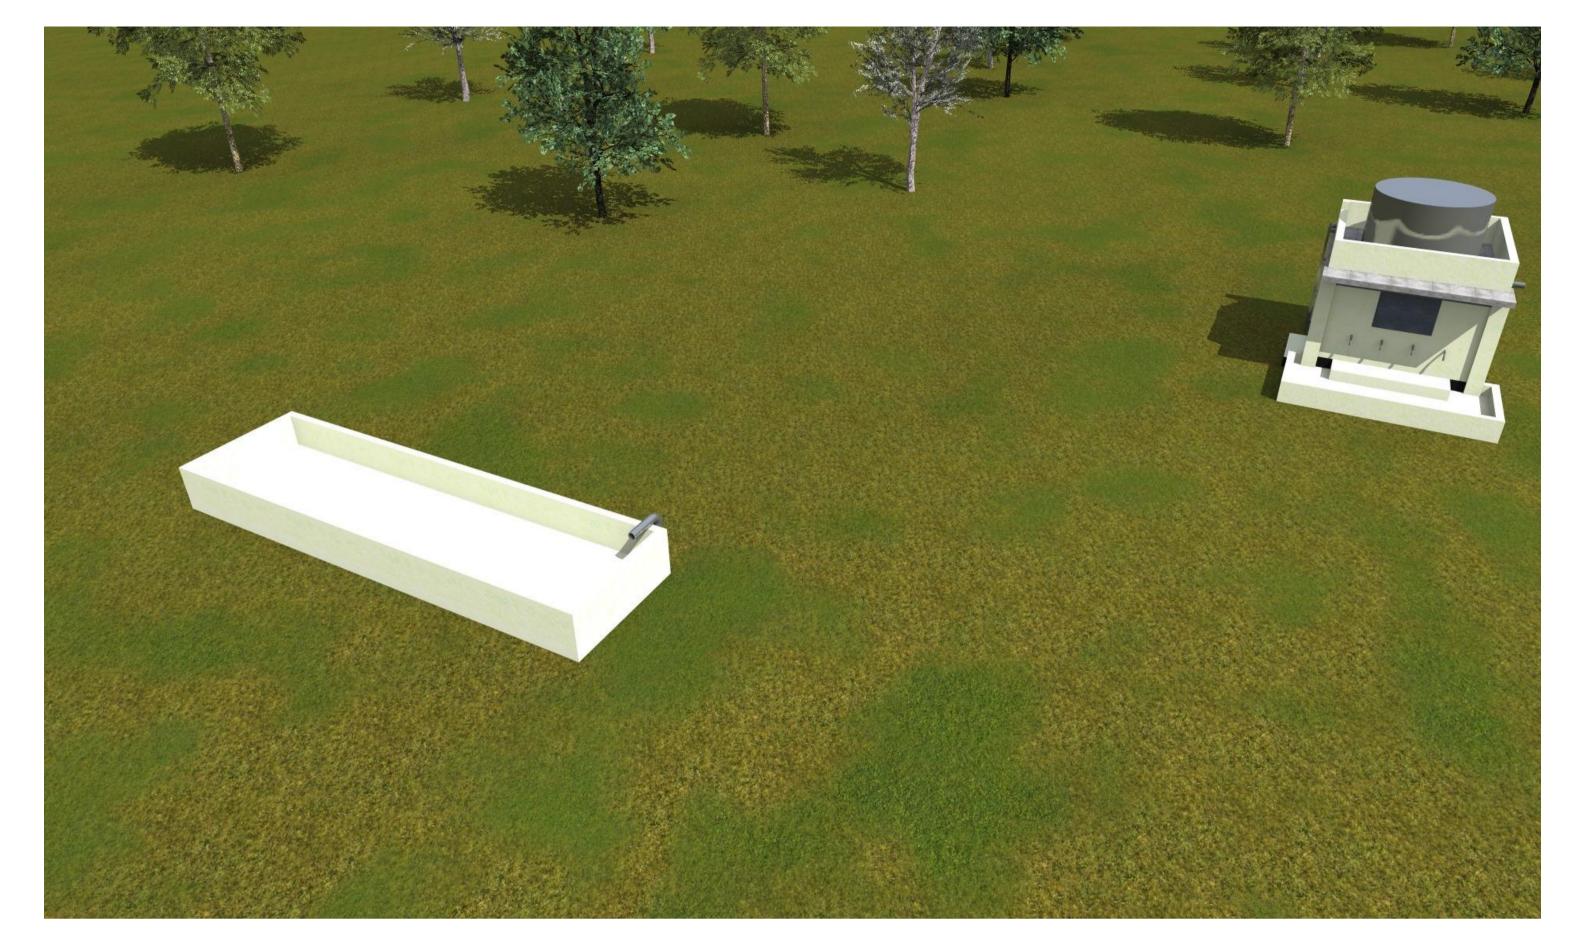

DRAWN BY:    | J. NANDWA     | PROJECT Nº:    |
| REVIEWED BY: |               |                |
| APPROVED BY: |               |                |

SOLAR

19/22









| PROJECT. | PROPOSED SHALLOW WELL   |  |
|----------|-------------------------|--|
|          | REHABILITATION          |  |
|          | -BULLA GADUUD DISTRICT- |  |

**SHEET TITLE:** 

| SCALE        |               | DRAWING TITLE:     |
|--------------|---------------|--------------------|
| DATE         | JANUARY. 2018 | FLOOR LAYOUT       |
|              |               | <u>DRAWING Nº:</u> |
| DESIGNED BY: | J. NANDWA     |                    |
| DRAWN BY:    | J. NANDWA     | PROJECT Nº:        |
| REVIEWED BY: |               |                    |
| APPROVED BY: |               |                    |

















**SHEET TITLE:** 

| SCALE        |               | <b>DRAWING TITLE:</b> |
|--------------|---------------|-----------------------|
| DATE         | JANUARY. 2018 | 3D Scenes             |
|              |               | DRAWING Nº:           |
| DESIGNED BY: | J. NANDWA     |                       |
| DRAWN BY:    | J. NANDWA     | PROJECT Nº:           |
| REVIEWED BY: |               |                       |
| APPROVED BY: |               |                       |

WATER TROUGH

SHEET Nº:

22/22