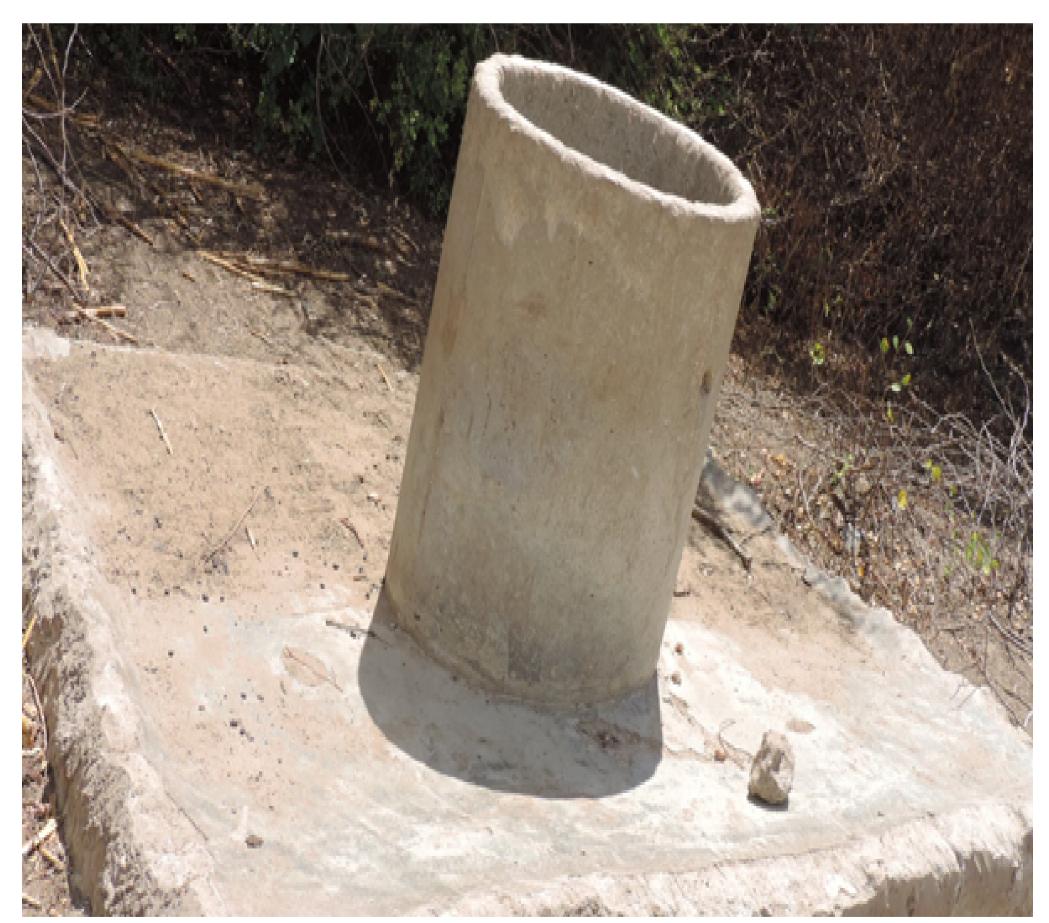

PROJECT.

PROPOSED SHALLOW WELL
REHABILITATION
-BULLA GADUUD DISTRICT-

**SHEET TITLE:** 

| SCALE        |               | DRAWING TITLE: |
|--------------|---------------|----------------|
| DATE         | JANUARY. 2018 | SITE PHOTOS    |
| DESIGNED BY: | J. NANDWA     | DRAWING Nº:    |
| DRAWN BY:    | J. NANDWA     | PROJECT Nº:    |
| REVIEWED BY: |               |                |
| APPROVED BY: |               |                |