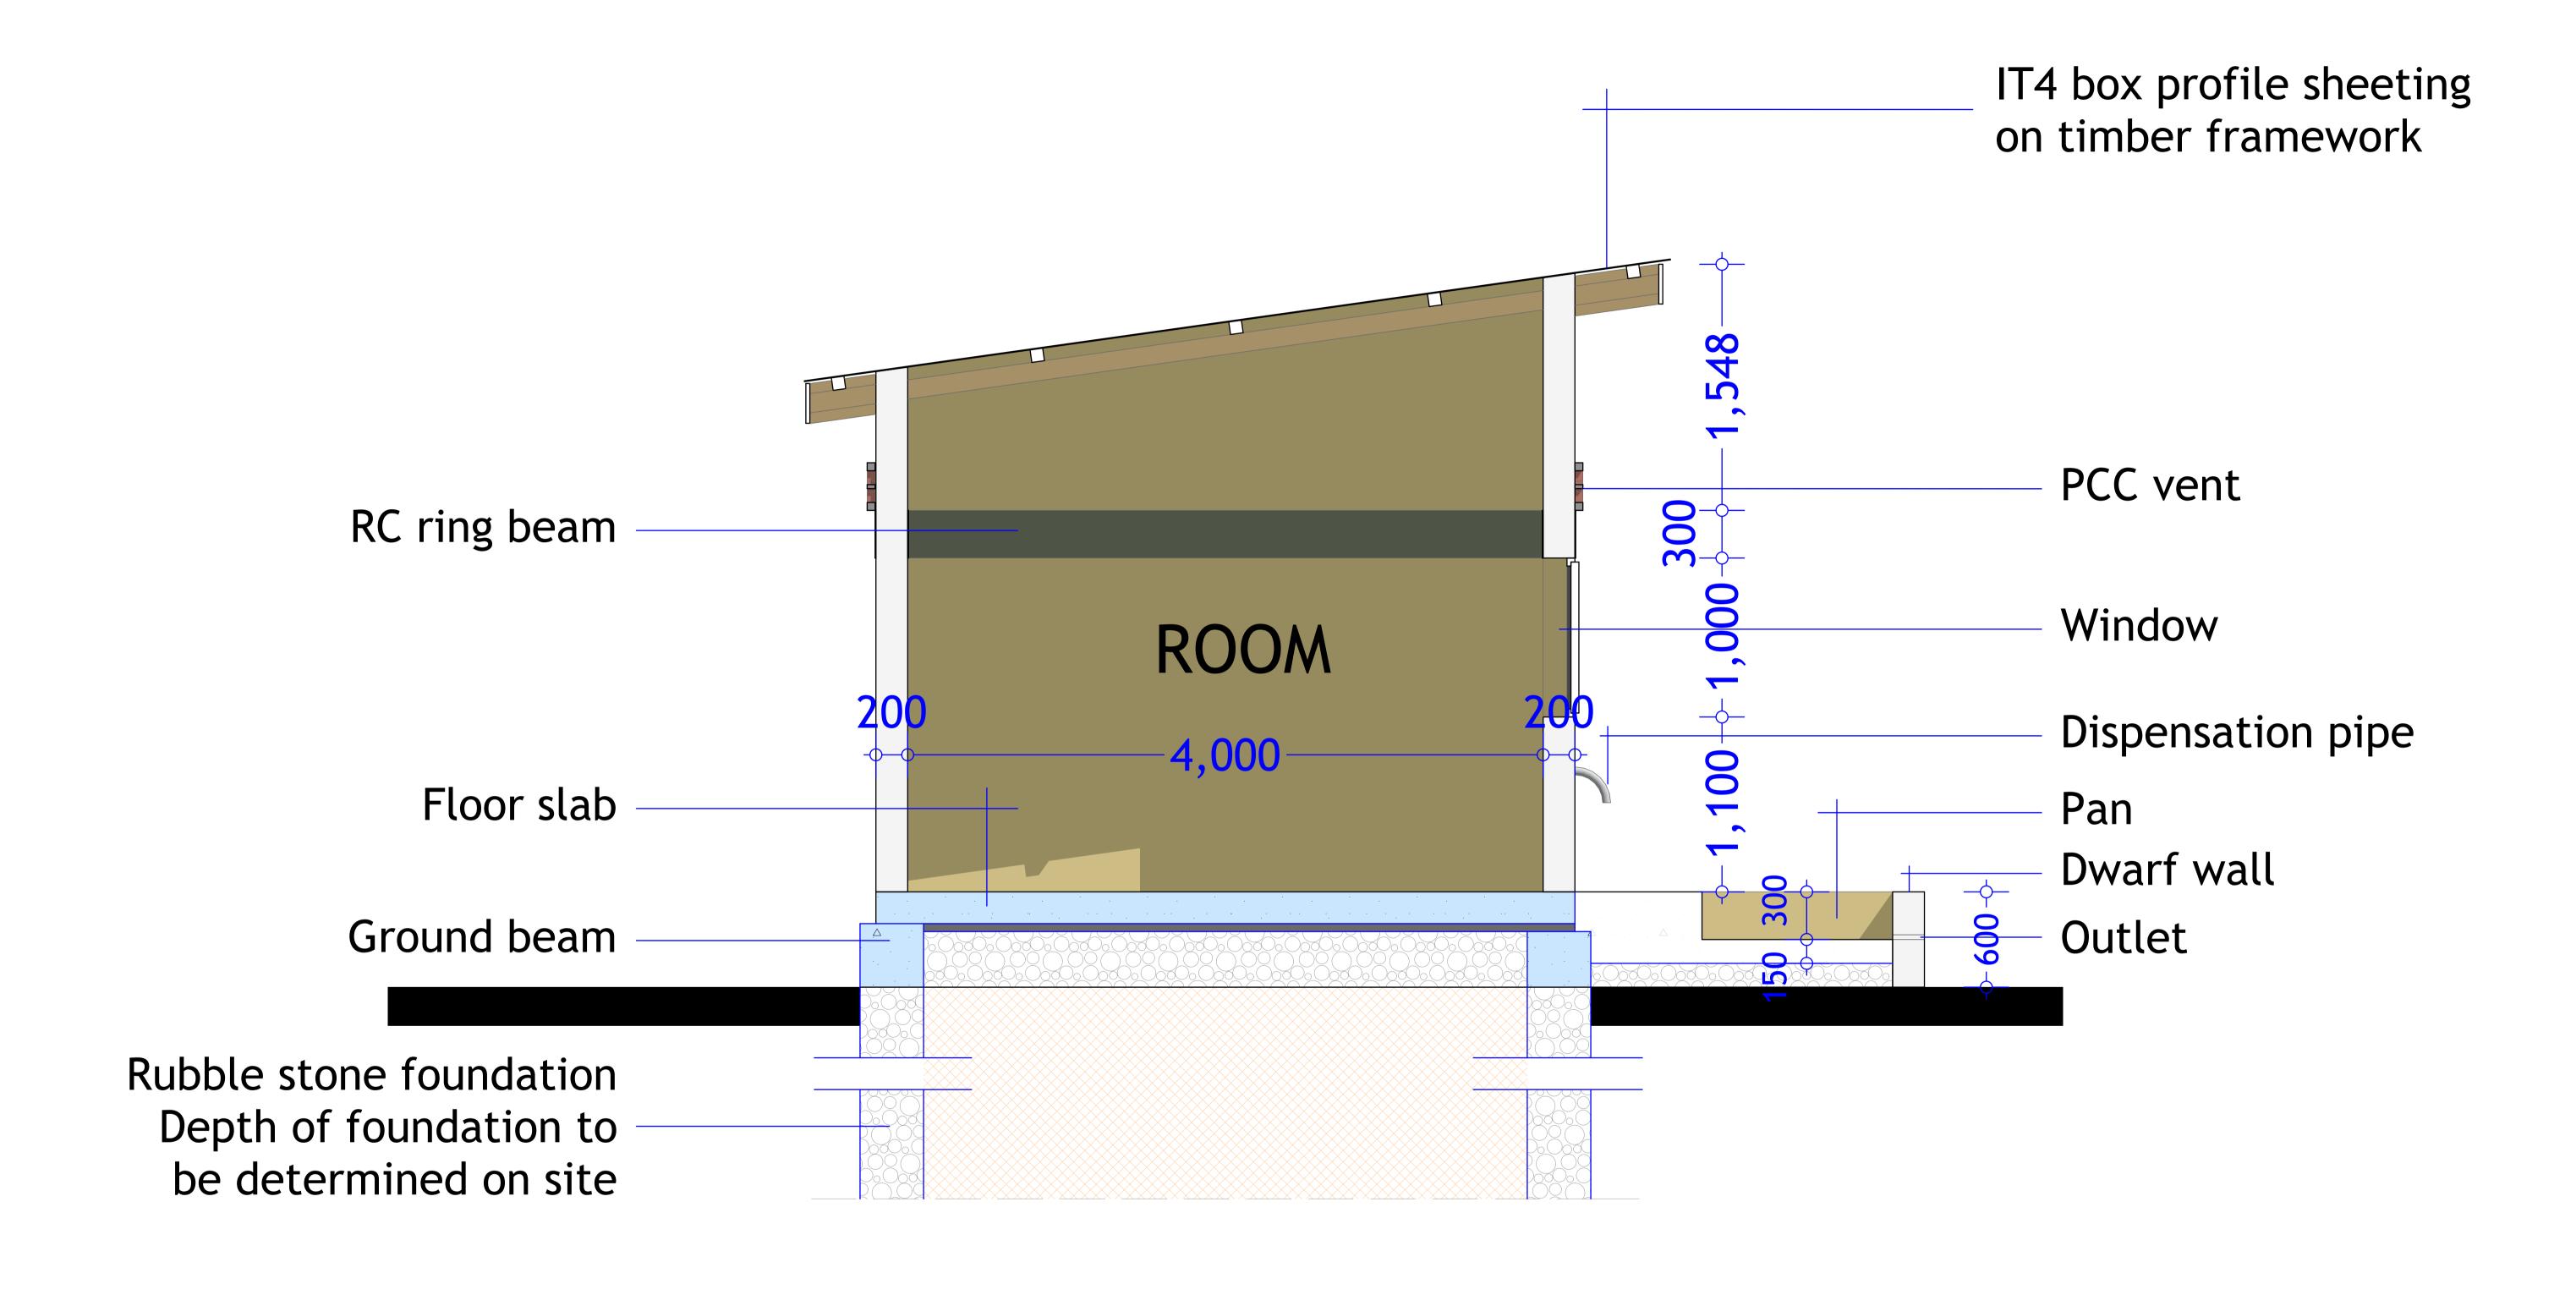

WATER KIOSK

SHEET Nº:

15/22

**DRAWING TITLE:** PROJECT. **SHEET TITLE:** SCALE WATER KIOSK PROPOSED SHALLOW WELL JANUARY. 2018 DATE DRAWING No: SECTION REHABILITATION **DESIGNED BY:** PROJECT No: DRAWN BY: J. NANDWA REVIEWED BY: -BULLA GADUUD DISTRICT-APPROVED BY: