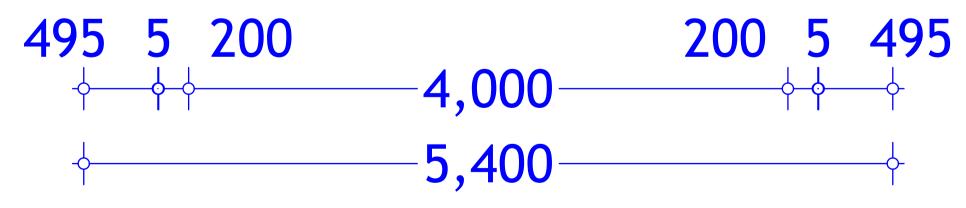

SHALLOW WELL

SHEET Nº:

07/22

Floor plan

SHEET TITLE:
FLOOR LAYOUT

| SCALE        |               | DRAWING TITLE: |
|--------------|---------------|----------------|
| DATE         | JANUARY. 2018 |                |
|              |               | DRAWING Nº:    |
| DESIGNED BY: | J. NANDWA     |                |
| DRAWN BY:    | J. NANDWA     | PROJECT Nº:    |
| REVIEWED BY: |               |                |
| APPROVED BY: |               |                |

WATER KIOSK

**SHEET TITLE:** 

| SCALE        |               | DRAWING TITLE: |
|--------------|---------------|----------------|
| DATE         | JANUARY. 2018 |                |
|              |               | DRAWING Nº:    |
| DESIGNED BY: | J. NANDWA     |                |
| DRAWN BY:    | J. NANDWA     | PROJECT Nº:    |
| REVIEWED BY: |               |                |
| APPROVED BY: |               |                |