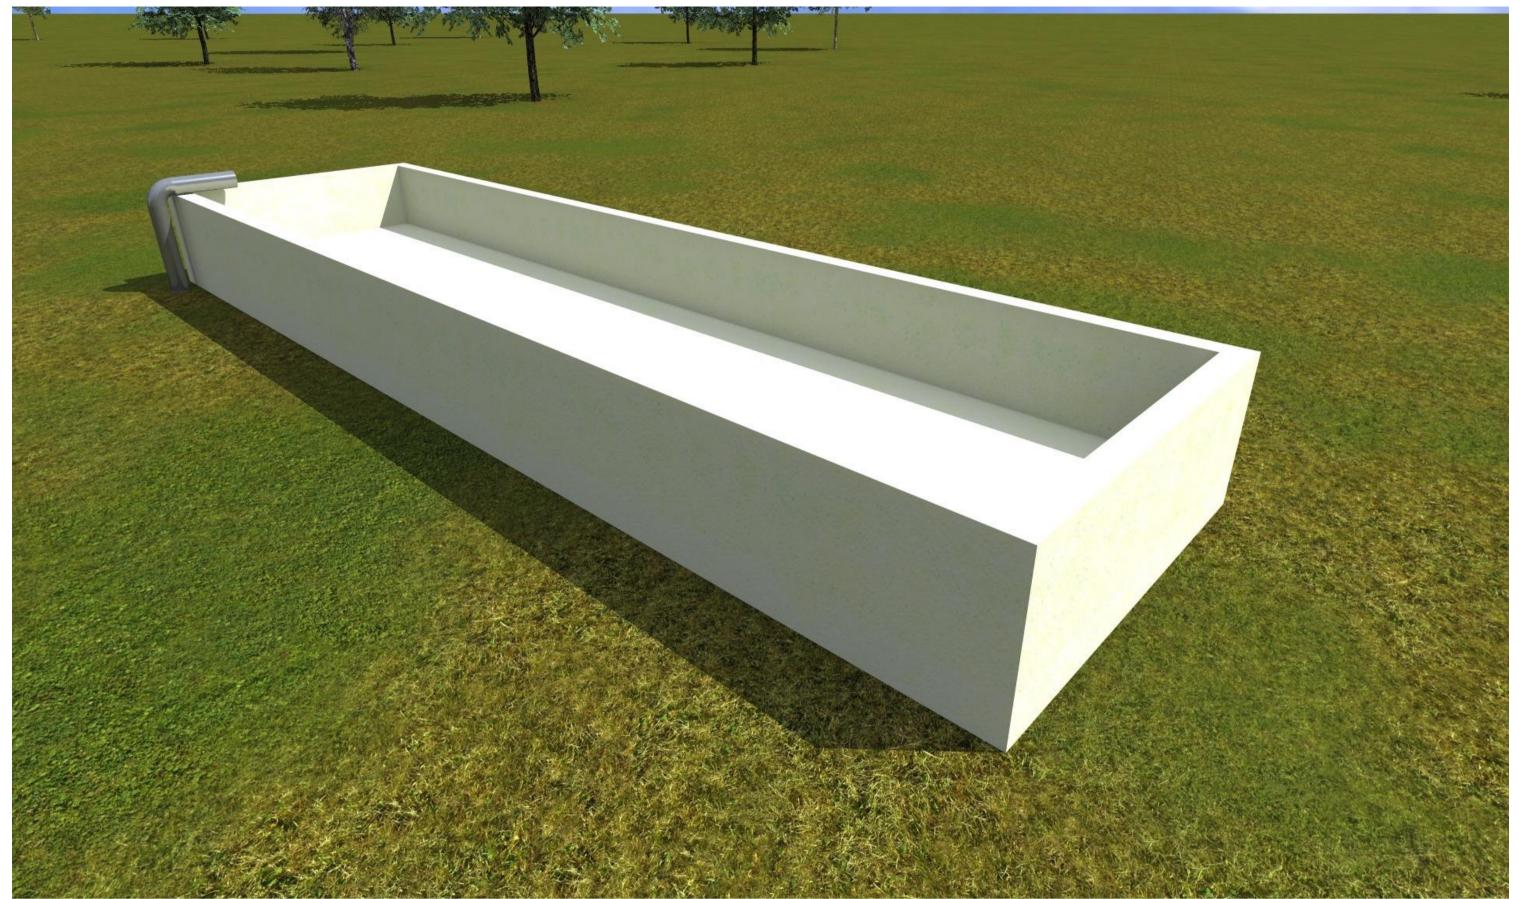

AWN BY:    | J. NANDWA     | PROJECT Nº:    |
| REVIEWED BY: |               |                |
| APPROVED BY: |               |                |

SOLAR

19/22









| PROJECT. | PROPOSED SHALLOW WELL   |  |
|----------|-------------------------|--|
|          | REHABILITATION          |  |
|          | -BULLA GADUUD DISTRICT- |  |

**SHEET TITLE:** 

| SCALE        |               | DRAWING TITLE:     |
|--------------|---------------|--------------------|
| DATE         | JANUARY. 2018 | FLOOR LAYOUT       |
|              |               | <u>DRAWING Nº:</u> |
| DESIGNED BY: | J. NANDWA     |                    |
| DRAWN BY:    | J. NANDWA     | PROJECT Nº:        |
| REVIEWED BY: |               |                    |
| APPROVED BY: |               |                    |

















**SHEET TITLE:** 

| SCALE        |               | <b>DRAWING TITLE:</b> |
|--------------|---------------|-----------------------|
| DATE         | JANUARY. 2018 | 3D Scenes             |
|              |               | DRAWING Nº:           |
| DESIGNED BY: | J. NANDWA     |                       |
| DRAWN BY:    | J. NANDWA     | PROJECT Nº:           |
| REVIEWED BY: |               |                       |
| APPROVED BY: |               |                       |

WATER TROUGH

SHEET Nº:

22/22